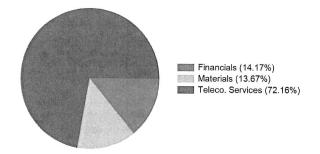

| MR OFER HANOCH KASIF <morz<br>SUPER FUND A/C&gt;</morz<br> | \$184,980.00             |
| TOTAL POPTEOLIO VAL | TITE OF THE PARTY |                                                            | AMADE SECTION            |

#### Allocation as at 30 June 2021

#### Shares in your portfolio



#### Sectors in your portfolio



| Estimated Interest & Dividends                          | 2020-2021 Financial Year |
|---------------------------------------------------------|--------------------------|
| Est. Franked Dividends                                  | \$7,080.00               |
| Est. Unfranked Dividends                                | \$0.00                   |
| Est, Franking Credits                                   | \$3,034.28               |
| Est. Interest Received from Interest<br>Rate Securities | \$0.00                   |
| TOTAL INCOME                                            | \$7,080.00               |

| Fees & Charges                 | 2020-2021 Financial Year |
|--------------------------------|--------------------------|
| Total Brokerage (inc. GST)     | \$898.37                 |
|