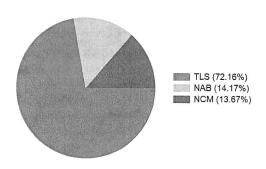

| MR OFER HANOCH KASIF <morz<br>SUPER FUND A/C&gt;</morz<br> | \$184,980.00             |
| TOTAL POPTEOLIO VAL | TITE OF THE PARTY |                                                            | AMADE SECTION            |

#### Allocation as at 30 June 2021

#### Shares in your portfolio



#### Sectors in your portfolio



| Estimated Interest & Dividends                          | 2020-2021 Financial Year |
|---------------------------------------------------------|--------------------------|
| Est. Franked Dividends                                  | \$7,080.00               |
| Est. Unfranked Dividends                                | \$0.00                   |
| Est, Franking Credits                                   | \$3,034.28               |
| Est. Interest Received from Interest<br>Rate Securities | \$0.00                   |
| TOTAL INCOME                                            | \$7,080.00               |

| Fees & Charges                 | 2020-2021 Financial Year |
|--------------------------------|--------------------------|
| Total Brokerage (inc. GST)