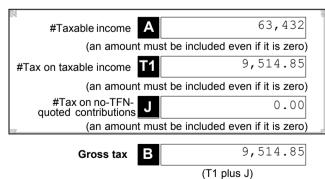

| <b>M1</b>                                      |                                                 |
|                                            | TOTAL DEDUCTIONS  N 916  (Total A1 to M1)      | TOTAL NON-DEDUCTIBLE EXPENSES  (Total A2 to L2) |
|                                            | TOTAL ASSESSABLE INCOME less TOTAL DEDUCTIONS) | TOTAL SMSF EXPENSES  916  (N plus Y)            |

### Section D: Income tax calculation statement

#### #Important:

Section B label R3, Section C label O and Section D labels A,T1, J, T5 and I are mandatory. If you leave these labels blank you will have specified a zero amount

# 13 Calculation statement

Please refer to the Self-managed superannuation fund annual return instructions 2021 on how to complete the calculation statement.



| Foreign income tax offset                                          | 8                                            |
|--------------------------------------------------------------------|----------------------------------------------|
| C1 0.00                                                            |                                              |
|                                                                    | Non-refundable non-carry forward tax offsets |
| Rebates and tax offsets                                            | C 0.00                                       |
| 02                                                                 | (C1 plus C2)                                 |
| ×                                                                  | (OT plus 02)