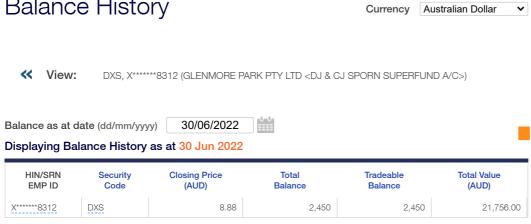

## **Statement of Financial Position**

| Assets                                                          | Qty      | 2022         | 2021       | Change (\$) | Change (%) |                                                                                                                                                                                                                                                                                                                                                                                                                                                                                                                                                                                                                                                                                                                                                                                                                                                                                                                                                                                                                                                                                                                                                                                                                                                                                                                                                                                                                                                                                                                                                                                                                                                                                                                                                                                                                                                                                                                                                                                                                                                                                                                                |
|-----------------------------------------------------------------|----------|--------------|------------|-------------|------------|--------------------------------------------------------------------------------------------------------------------------------------------------------------------------------------------------------------------------------------------------------------------------------------------------------------------------------------------------------------------------------------------------------------------------------------------------------------------------------------------------------------------------------------------------------------------------------------------------------------------------------------------------------------------------------------------------------------------------------------------------------------------------------------------------------------------------------------------------------------------------------------------------------------------------------------------------------------------------------------------------------------------------------------------------------------------------------------------------------------------------------------------------------------------------------------------------------------------------------------------------------------------------------------------------------------------------------------------------------------------------------------------------------------------------------------------------------------------------------------------------------------------------------------------------------------------------------------------------------------------------------------------------------------------------------------------------------------------------------------------------------------------------------------------------------------------------------------------------------------------------------------------------------------------------------------------------------------------------------------------------------------------------------------------------------------------------------------------------------------------------------|
| Investments                                                     | 0.00     | 1,088,525.30 | 481,752.68 | 606,772.62  | 125.95     | WP-1                                                                                                                                                                                                                                                                                                                                                                                                                                                                                                                                                                                                                                                                                                                                                                                                                                                                                                                                                                                                                                                                                                                                                                                                                                                                                                                                                                                                                                                                                                                                                                                                                                                                                                                                                                                                                                                                                                                                                                                                                                                                                                                           |
|                                                                 |          |              |            |             |            | <u>WP-2</u>                                                                                                                                                                                                                                                                                                                                                                                                                                                                                                                                                                                                                                                                                                                                                                                                                                                                                                                                                                                                                                                                                                                                                                                                                                                                                                                                                                                                                                                                                                                                                                                                                                                                                                                                                                                                                                                                                                                                                                                                                                                                                                                    |
| Direct Property                                                 | 0.00     | 887,000.00   | 318,000.00 | 569,000.00  | 178.93     |                                                                                                                                                                                                                                                                                                                                                                                                                                                                                                                                                                                                                                                                                                                                                                                                                                                                                                                                                                                                                                                                                                                                                                                                                                                                                                                                                                                                                                                                                                                                                                                                                                                                                                                                                                                                                                                                                                                                                                                                                                                                                                                                |
| Freehold Farming Land                                           | 1.00     | 887,000.00   | 318,000.00 | 569,000.00  | 178.93     | WP-1                                                                                                                                                                                                                                                                                                                                                                                                                                                                                                                                                                                                                                                                                                                                                                                                                                                                                                                                                                                                                                                                                                                                                                                                                                                                                                                                                                                                                                                                                                                                                                                                                                                                                                                                                                                                                                                                                                                                                                                                                                                                                                                           |
| Shares in Listed Companies                                      | 0.00     | 151,814.58   | 109,948.06 | 41,866.52   | 38.08      |                                                                                                                                                                                                                                                                                                                                                                                                                                                                                                                                                                                                                                                                                                                                                                                                                                                                                                                                                                                                                                                                                                                                                                                                                                                                                                                                                                                                                                                                                                                                                                                                                                                                                                                                                                                                                                                                                                                                                                                                                                                                                                                                |
| Aurizon Holdings Limited                                        | 0.00     | 0.00         | 18,979.44  | -18,979.44  | 100.00     | WP-1                                                                                                                                                                                                                                                                                                                                                                                                                                                                                                                                                                                                                                                                                                                                                                                                                                                                                                                                                                                                                                                                                                                                                                                                                                                                                                                                                                                                                                                                                                                                                                                                                                                                                                                                                                                                                                                                                                                                                                                                                                                                                                                           |
| Cimic Group Limited                                             | 0.00     | 0.00         | 21,837.12  | -21,837.12  | 100.00     | WP-1                                                                                                                                                                                                                                                                                                                                                                                                                                                                                                                                                                                                                                                                                                                                                                                                                                                                                                                                                                                                                                                                                                                                                                                                                                                                                                                                                                                                                                                                                                                                                                                                                                                                                                                                                                                                                                                                                                                                                                                                                                                                                                                           |
| Commonwealth Bank Of Australia.                                 | 350.00   | 31,633.00    | 34,954.50  | -3,321.50   | 9.50       | WP-1                                                                                                                                                                                                                                                                                                                                                                                                                                                                                                                                                                                                                                                                                                                                                                                                                                                                                                                                                                                                                                                                                                                                                                                                                                                                                                                                                                                                                                                                                                                                                                                                                                                                                                                                                                                                                                                                                                                                                                                                                                                                                                                           |
| Commonwealth Bank Of Australia.                                 | 144.00   | 13,014.72    | 0.00       | 13,014.72   | 100.00     | WP-1                                                                                                                                                                                                                                                                                                                                                                                                                                                                                                                                                                                                                                                                                                                                                                                                                                                                                                                                                                                                                                                                                                                                                                                                                                                                                                                                                                                                                                                                                                                                                                                                                                                                                                                                                                                                                                                                                                                                                                                                                                                                                                                           |
| Oakleigh 18.6 Strategic Investment SMA                          | 0.00     | 85,876.91    | 0.00       | 85,876.91   | 100.00     | WP-1                                                                                                                                                                                                                                                                                                                                                                                                                                                                                                                                                                                                                                                                                                                                                                                                                                                                                                                                                                                                                                                                                                                                                                                                                                                                                                                                                                                                                                                                                                                                                                                                                                                                                                                                                                                                                                                                                                                                                                                                                                                                                                                           |
|                                                                 |          |              |            |             |            | <u>WP-2</u>                                                                                                                                                                                                                                                                                                                                                                                                                                                                                                                                                                                                                                                                                                                                                                                                                                                                                                                                                                                                                                                                                                                                                                                                                                                                                                                                                                                                                                                                                                                                                                                                                                                                                                                                                                                                                                                                                                                                                                                                                                                                                                                    |
| Perseus Mining Limited                                          | 2,750.00 | 4,358.75     | 4,015.00   | 343.75      | 8.56       | WP-1                                                                                                                                                                                                                                                                                                                                                                                                                                                                                                                                                                                                                                                                                                                                                                                                                                                                                                                                                                                                                                                                                                                                                                                                                                                                                                                                                                                                                                                                                                                                                                                                                                                                                                                                                                                                                                                                                                                                                                                                                                                                                                                           |
| Xero Limited                                                    | 220.00   | 16,931.20    | 30,162.00  | -13,230.80  | 43.87      | WP-1                                                                                                                                                                                                                                                                                                                                                                                                                                                                                                                                                                                                                                                                                                                                                                                                                                                                                                                                                                                                                                                                                                                                                                                                                                                                                                                                                                                                                                                                                                                                                                                                                                                                                                                                                                                                                                                                                                                                                                                                                                                                                                                           |
| Stapled Securities                                              | 0.00     | 49,710.72    | 53,804.62  | -4,093.90   | 7.61       |                                                                                                                                                                                                                                                                                                                                                                                                                                                                                                                                                                                                                                                                                                                                                                                                                                                                                                                                                                                                                                                                                                                                                                                                                                                                                                                                                                                                                                                                                                                                                                                                                                                                                                                                                                                                                                                                                                                                                                                                                                                                                                                                |
| Dexus - Fully Paid Units Stapled Securities                     | 2,450.00 | 21,756.00    | 26,141.50  | -4,385.50   | 16.78      | WP-1                                                                                                                                                                                                                                                                                                                                                                                                                                                                                                                                                                                                                                                                                                                                                                                                                                                                                                                                                                                                                                                                                                                                                                                                                                                                                                                                                                                                                                                                                                                                                                                                                                                                                                                                                                                                                                                                                                                                                                                                                                                                                                                           |
| Transurban Group - Fully Paid Ordinary/Units Stapled Securities | 1,944.00 | 27,954.72    | 27,663.12  | 291.60      | 1.05       | WP-1                                                                                                                                                                                                                                                                                                                                                                                                                                                                                                                                                                                                                                                                                                                                                                                                                                                                                                                                                                                                                                                                                                                                                                                                                                                                                                                                                                                                                                                                                                                                                                                                                                                                                                                                                                                                                                                                                                                                                                                                                                                                                                                           |
| Other Assets                                                    | 0.00     | 196,365.96   | 251,380.52 | -55,014.56  | 21.88      |                                                                                                                                                                                                                                                                                                                                                                                                                                                                                                                                                                                                                                                                                                                                                                                                                                                                                                                                                                                                                                                                                                                                                                                                                                                                                                                                                                                                                                                                                                                                                                                                                                                                                                                                                                                                                                                                                                                                                                                                                                                                                                                                |
| Cash At Bank                                                    | 0.00     | 194,583.11   | 250,730.51 | -56,147.40  | 22.39      |                                                                                                                                                                                                                                                                                                                                                                                                                                                                                                                                                                                                                                                                                                                                                                                                                                                                                                                                                                                                                                                                                                                                                                                                                                                                                                                                                                                                                                                                                                                                                                                                                                                                                                                                                                                                                                                                                                                                                                                                                                                                                                                                |
| CBA Direct Investment Account                                   | 0.00     | 1,098.24     | 183,414.14 | -182,315.90 | 99.40      | WP-1                                                                                                                                                                                                                                                                                                                                                                                                                                                                                                                                                                                                                                                                                                                                                                                                                                                                                                                                                                                                                                                                                                                                                                                                                                                                                                                                                                                                                                                                                                                                                                                                                                                                                                                                                                                                                                                                                                                                                                                                                                                                                                                           |
| Macquarie CMA                                                   | 0.00     | 191,711.49   | 67,316.37  | 124,395.12  | 184.79     | WP-1                                                                                                                                                                                                                                                                                                                                                                                                                                                                                                                                                                                                                                                                                                                                                                                                                                                                                                                                                                                                                                                                                                                                                                                                                                                                                                                                                                                                                                                                                                                                                                                                                                                                                                                                                                                                                                                                                                                                                                                                                                                                                                                           |
| Macquarie CMA V51191                                            | 0.00     | 1,773.38     | 0.00       | 1,773.38    | 100.00     | WP-1                                                                                                                                                                                                                                                                                                                                                                                                                                                                                                                                                                                                                                                                                                                                                                                                                                                                                                                                                                                                                                                                                                                                                                                                                                                                                                                                                                                                                                                                                                                                                                                                                                                                                                                                                                                                                                                                                                                                                                                                                                                                                                                           |
|                                                                 |          |              |            |             |            | T. Control of the Con |

### **Market Value**

| Current Status : Good to Go<br>Prior Status : N/A |                                                                 |              |          | Prepared By : N/A | Reviewed By : N/A |  |  |
|---------------------------------------------------|-----------------------------------------------------------------|--------------|----------|-------------------|-------------------|--|--|
| Security Code                                     | Security Name                                                   | Source Price | Units    | Market Price      | Market Value      |  |  |
| SECURITY                                          | SECURITY                                                        |              |          |                   |                   |  |  |
| СВА                                               | Commonwealth Bank Of Australia.                                 | 90.38        | 350.00   | 90.38             | 31,633.00         |  |  |
| CBA_1                                             | Commonwealth Bank Of Australia.                                 | 90.38        | 144.00   | 90.38             | 13,014.72         |  |  |
| DXS                                               | Dexus - Fully Paid Units Stapled Securities                     | 8.88         | 2,450.00 | 8.88              | 21,756.00         |  |  |
| PRU                                               | Perseus Mining Limited                                          | 1.58         | 2,750.00 | 1.58              | 4,358.75          |  |  |
| TCL                                               | Transurban Group - Fully Paid Ordinary/Units Stapled Securities | 14.38        | 1,944.00 | 14.38             | 27,954.72         |  |  |
| XRO                                               | Xero Limited                                                    | 76.96        | 220.00   | 76.96             | 16,931.20         |  |  |