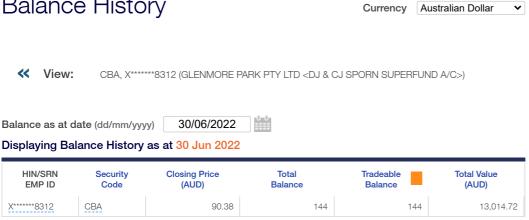

## **Statement of Financial Position**

| Assets                                                          | Qty      | 2022         | 2021       | Change (\$) | Change (%) |                                                                                                                                                                                                                                                                                                                                                                                                                                                                                                                                                                                                                                                                                                                                                                                                                                                                                                                                                                                                                                                                                                                                                                                                                                                                                                                                                                                                                                                                                                                                                                                                                                                                                                                                                                                                                                                                                                                                                                                                                                                                                                                                |
|-----------------------------------------------------------------|----------|--------------|------------|-------------|------------|--------------------------------------------------------------------------------------------------------------------------------------------------------------------------------------------------------------------------------------------------------------------------------------------------------------------------------------------------------------------------------------------------------------------------------------------------------------------------------------------------------------------------------------------------------------------------------------------------------------------------------------------------------------------------------------------------------------------------------------------------------------------------------------------------------------------------------------------------------------------------------------------------------------------------------------------------------------------------------------------------------------------------------------------------------------------------------------------------------------------------------------------------------------------------------------------------------------------------------------------------------------------------------------------------------------------------------------------------------------------------------------------------------------------------------------------------------------------------------------------------------------------------------------------------------------------------------------------------------------------------------------------------------------------------------------------------------------------------------------------------------------------------------------------------------------------------------------------------------------------------------------------------------------------------------------------------------------------------------------------------------------------------------------------------------------------------------------------------------------------------------|
| Investments                                                     | 0.00     | 1,088,525.30 | 481,752.68 | 606,772.62  | 125.95     | WP-1                                                                                                                                                                                                                                                                                                                                                                                                                                                                                                                                                                                                                                                                                                                                                                                                                                                                                                                                                                                                                                                                                                                                                                                                                                                                                                                                                                                                                                                                                                                                                                                                                                                                                                                                                                                                                                                                                                                                                                                                                                                                                                                           |
|                                                                 |          |              |            |             |            | <u>WP-2</u>                                                                                                                                                                                                                                                                                                                                                                                                                                                                                                                                                                                                                                                                                                                                                                                                                                                                                                                                                                                                                                                                                                                                                                                                                                                                                                                                                                                                                                                                                                                                                                                                                                                                                                                                                                                                                                                                                                                                                                                                                                                                                                                    |
| Direct Property                                                 | 0.00     | 887,000.00   | 318,000.00 | 569,000.00  | 178.93     |                                                                                                                                                                                                                                                                                                                                                                                                                                                                                                                                                                                                                                                                                                                                                                                                                                                                                                                                                                                                                                                                                                                                                                                                                                                                                                                                                                                                                                                                                                                                                                                                                                                                                                                                                                                                                                                                                                                                                                                                                                                                                                                                |
| Freehold Farming Land                                           | 1.00     | 887,000.00   | 318,000.00 | 569,000.00  | 178.93     | WP-1                                                                                                                                                                                                                                                                                                                                                                                                                                                                                                                                                                                                                                                                                                                                                                                                                                                                                                                                                                                                                                                                                                                                                                                                                                                                                                                                                                                                                                                                                                                                                                                                                                                                                                                                                                                                                                                                                                                                                                                                                                                                                                                           |
| Shares in Listed Companies                                      | 0.00     | 151,814.58   | 109,948.06 | 41,866.52   | 38.08      |                                                                                                                                                                                                                                                                                                                                                                                                                                                                                                                                                                                                                                                                                                                                                                                                                                                                                                                                                                                                                                                                                                                                                                                                                                                                                                                                                                                                                                                                                                                                                                                                                                                                                                                                                                                                                                                                                                                                                                                                                                                                                                                                |
| Aurizon Holdings Limited                                        | 0.00     | 0.00         | 18,979.44  | -18,979.44  | 100.00     | WP-1                                                                                                                                                                                                                                                                                                                                                                                                                                                                                                                                                                                                                                                                                                                                                                                                                                                                                                                                                                                                                                                                                                                                                                                                                                                                                                                                                                                                                                                                                                                                                                                                                                                                                                                                                                                                                                                                                                                                                                                                                                                                                                                           |
| Cimic Group Limited                                             | 0.00     | 0.00         | 21,837.12  | -21,837.12  | 100.00     | WP-1                                                                                                                                                                                                                                                                                                                                                                                                                                                                                                                                                                                                                                                                                                                                                                                                                                                                                                                                                                                                                                                                                                                                                                                                                                                                                                                                                                                                                                                                                                                                                                                                                                                                                                                                                                                                                                                                                                                                                                                                                                                                                                                           |
| Commonwealth Bank Of Australia.                                 | 350.00   | 31,633.00    | 34,954.50  | -3,321.50   | 9.50       | WP-1                                                                                                                                                                                                                                                                                                                                                                                                                                                                                                                                                                                                                                                                                                                                                                                                                                                                                                                                                                                                                                                                                                                                                                                                                                                                                                                                                                                                                                                                                                                                                                                                                                                                                                                                                                                                                                                                                                                                                                                                                                                                                                                           |
| Commonwealth Bank Of Australia.                                 | 144.00   | 13,014.72    | 0.00       | 13,014.72   | 100.00     | WP-1                                                                                                                                                                                                                                                                                                                                                                                                                                                                                                                                                                                                                                                                                                                                                                                                                                                                                                                                                                                                                                                                                                                                                                                                                                                                                                                                                                                                                                                                                                                                                                                                                                                                                                                                                                                                                                                                                                                                                                                                                                                                                                                           |
| Oakleigh 18.6 Strategic Investment SMA                          | 0.00     | 85,876.91    | 0.00       | 85,876.91   | 100.00     | WP-1                                                                                                                                                                                                                                                                                                                                                                                                                                                                                                                                                                                                                                                                                                                                                                                                                                                                                                                                                                                                                                                                                                                                                                                                                                                                                                                                                                                                                                                                                                                                                                                                                                                                                                                                                                                                                                                                                                                                                                                                                                                                                                                           |
|                                                                 |          |              |            |             |            | <u>WP-2</u>                                                                                                                                                                                                                                                                                                                                                                                                                                                                                                                                                                                                                                                                                                                                                                                                                                                                                                                                                                                                                                                                                                                                                                                                                                                                                                                                                                                                                                                                                                                                                                                                                                                                                                                                                                                                                                                                                                                                                                                                                                                                                                                    |
| Perseus Mining Limited                                          | 2,750.00 | 4,358.75     | 4,015.00   | 343.75      | 8.56       | WP-1                                                                                                                                                                                                                                                                                                                                                                                                                                                                                                                                                                                                                                                                                                                                                                                                                                                                                                                                                                                                                                                                                                                                                                                                                                                                                                                                                                                                                                                                                                                                                                                                                                                                                                                                                                                                                                                                                                                                                                                                                                                                                                                           |
| Xero Limited                                                    | 220.00   | 16,931.20    | 30,162.00  | -13,230.80  | 43.87      | WP-1                                                                                                                                                                                                                                                                                                                                                                                                                                                                                                                                                                                                                                                                                                                                                                                                                                                                                                                                                                                                                                                                                                                                                                                                                                                                                                                                                                                                                                                                                                                                                                                                                                                                                                                                                                                                                                                                                                                                                                                                                                                                                                                           |
| Stapled Securities                                              | 0.00     | 49,710.72    | 53,804.62  | -4,093.90   | 7.61       |                                                                                                                                                                                                                                                                                                                                                                                                                                                                                                                                                                                                                                                                                                                                                                                                                                                                                                                                                                                                                                                                                                                                                                                                                                                                                                                                                                                                                                                                                                                                                                                                                                                                                                                                                                                                                                                                                                                                                                                                                                                                                                                                |
| Dexus - Fully Paid Units Stapled Securities                     | 2,450.00 | 21,756.00    | 26,141.50  | -4,385.50   | 16.78      | WP-1                                                                                                                                                                                                                                                                                                                                                                                                                                                                                                                                                                                                                                                                                                                                                                                                                                                                                                                                                                                                                                                                                                                                                                                                                                                                                                                                                                                                                                                                                                                                                                                                                                                                                                                                                                                                                                                                                                                                                                                                                                                                                                                           |
| Transurban Group - Fully Paid Ordinary/Units Stapled Securities | 1,944.00 | 27,954.72    | 27,663.12  | 291.60      | 1.05       | WP-1                                                                                                                                                                                                                                                                                                                                                                                                                                                                                                                                                                                                                                                                                                                                                                                                                                                                                                                                                                                                                                                                                                                                                                                                                                                                                                                                                                                                                                                                                                                                                                                                                                                                                                                                                                                                                                                                                                                                                                                                                                                                                                                           |
| Other Assets                                                    | 0.00     | 196,365.96   | 251,380.52 | -55,014.56  | 21.88      |                                                                                                                                                                                                                                                                                                                                                                                                                                                                                                                                                                                                                                                                                                                                                                                                                                                                                                                                                                                                                                                                                                                                                                                                                                                                                                                                                                                                                                                                                                                                                                                                                                                                                                                                                                                                                                                                                                                                                                                                                                                                                                                                |
| Cash At Bank                                                    | 0.00     | 194,583.11   | 250,730.51 | -56,147.40  | 22.39      |                                                                                                                                                                                                                                                                                                                                                                                                                                                                                                                                                                                                                                                                                                                                                                                                                                                                                                                                                                                                                                                                                                                                                                                                                                                                                                                                                                                                                                                                                                                                                                                                                                                                                                                                                                                                                                                                                                                                                                                                                                                                                                                                |
| CBA Direct Investment Account                                   | 0.00     | 1,098.24     | 183,414.14 | -182,315.90 | 99.40      | WP-1                                                                                                                                                                                                                                                                                                                                                                                                                                                                                                                                                                                                                                                                                                                                                                                                                                                                                                                                                                                                                                                                                                                                                                                                                                                                                                                                                                                                                                                                                                                                                                                                                                                                                                                                                                                                                                                                                                                                                                                                                                                                                                                           |
| Macquarie CMA                                                   | 0.00     | 191,711.49   | 67,316.37  | 124,395.12  | 184.79     | WP-1                                                                                                                                                                                                                                                                                                                                                                                                                                                                                                                                                                                                                                                                                                                                                                                                                                                                                                                                                                                                                                                                                                                                                                                                                                                                                                                                                                                                                                                                                                                                                                                                                                                                                                                                                                                                                                                                                                                                                                                                                                                                                                                           |
| Macquarie CMA V51191                                            | 0.00     | 1,773.38     | 0.00       | 1,773.38    | 100.00     | WP-1                                                                                                                                                                                                                                                                                                                                                                                                                                                                                                                                                                                                                                                                                                                                                                                                                                                                                                                                                                                                                                                                                                                                                                                                                                                                                                                                                                                                                                                                                                                                                                                                                                                                                                                                                                                                                                                                                                                                                                                                                                                                                                                           |
|                                                                 |          |              |            |             |            | T. Control of the Con |

### **Market Value**

| Current Status : Good to Go<br>Prior Status : N/A |                                                                 |              |          | Prepared By : N/A | Reviewed By : N/A |  |  |
|---------------------------------------------------|-----------------------------------------------------------------|--------------|----------|-------------------|-------------------|--|--|
| Security Code                                     | Security Name                                                   | Source Price | Units    | Market Price      | Market Value      |  |  |
| SECURITY                                          | SECURITY                                                        |              |          |                   |                   |  |  |
| СВА                                               | Commonwealth Bank Of Australia.                                 | 90.38        | 350.00   | 90.38             | 31,633.00         |  |  |
| CBA_1                                             | Commonwealth Bank Of Australia.                                 | 90.38        | 144.00   | 90.38             | 13,014.72         |  |  |
| DXS                                               | Dexus - Fully Paid Units Stapled Securities                     | 8.88         | 2,450.00 | 8.88              | 21,756.00         |  |  |
| PRU                                               | Perseus Mining Limited                                          | 1.58         | 2,750.00 | 1.58              | 4,358.75          |  |  |
| TCL                                               | Transurban Group - Fully Paid Ordinary/Units Stapled Securities | 14.38        | 1,944.00 | 14.38             | 27,954.72         |  |  |
| XRO                                               | Xero Limited                                                    | 76.96        | 220.00   | 76.96             | 16,931.20         |  |  |