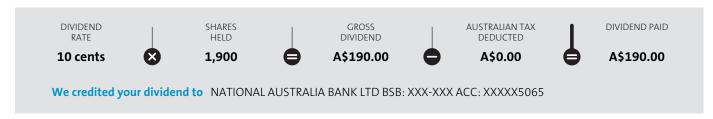

### Note 2: Shares in Listed Companies (Australian)

|                                      | 2021<br>\$ | 2020<br>\$ |
|--------------------------------------|------------|------------|
| AMP Limited                          | 2,137.50   | 3,524.50   |
| Bisalloy Steel Group Limited         | 4,536.00   | 3,515.40   |
| Endeavour Group Limited              | 5,786.80   | 0.00       |
| National Australia Bank Limited      | 46,068.54  | 30,992.22  |
| Telstra Corporation Limited.         | 10,704.72  | 8,454.13   |
| Telstra Corporation Limited. (HIN I) | 10,704.72  | 8,454.13   |

### **Note 7: Guaranteed Benefits**

No guarantees have been made in respect of any part of the liability for accrued benefits.

For the year ended 30 June 2021

| Note 8: Dividends                                    |            |             |
|------------------------------------------------------|------------|-------------|
|                                                      | 2021<br>\$ | 2020<br>\$  |
| AMP Limited                                          | 190.00     | 0.00        |
| Bisalloy Steel Group Limited                         | 189.00     | 151.20      |
| National Australia Bank Limited                      | 1,030.50   | 2,693.35    |
| Telstra Corporation Limited.                         | 438.16     | 418.00      |
| Telstra Corporation Limited. (HIN I)                 | 438.16     | 418.00      |
| Westpac Banking Corporation                          | 5,316.54   | 1,292.00    |
| Woolworths Group Limited                             | 929.20     | 947.60      |
|                                                      | 8,531.56   | 5,920.15    |
| Note 2. Observed to the desired                      |            |             |
| Note 9: Changes in Market Values                     |            |             |
| Unrealised Movements in Market Value                 | 2021<br>\$ | 2020<br>\$  |
| Shares in Listed Companies (Australian)  AMP Limited | (1,387.00) | (503.50)    |
| Bisalloy Steel Group Limited                         | 1,020.60   | (264.60)    |
| Endeavour Group Limited                              | 4,362.00   | 0.00        |
| National Australia Bank Limited                      | 14,034.93  | (14,368.92) |
| Telstra Corporation Limited.                         | 1,812.43   | (1,912.27)  |
| Telstra Corporation Limited. (HIN I)                 | 1,812.43   | (1,912.27)  |
| Westpac Banking Corporation                          | 22,984.64  | (17,180.37) |
| Woolworths Group Limited                             | 2,206.80   | 3,726.00    |
|                                                      | 46,846.83  | (32,415.93) |
| Shares in Listed Companies (Overseas)                |            |             |
| CYBG Plc                                             | 0.00       | 189.98      |
| Virgin Money Uk Plc                                  | 652.05     | (758.31)    |
|                                                      | 652.05     | (568.33)    |
| Total Unrealised Movement                            | 47,498.88  | (32,984.26) |
| Realised Movements in Market Value                   |            |             |
|                                                      | 2021<br>\$ | 2020<br>\$  |