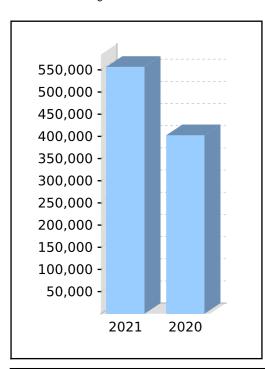

# **Statement of Financial Position**

|                                                               | Note                    | 2021                | 2020       |
|---------------------------------------------------------------|-------------------------|---------------------|------------|
| Assets                                                        |                         | \$                  | \$         |
| lavos atmosta                                                 |                         |                     |            |
| Investments                                                   |                         | <b>t</b> 000 000 00 | 440 440 00 |
| Shares in Listed Companies (Australian)                       | <sup>2</sup> <b>B24</b> | 333,396.29          | 119,142.68 |
| Shares in Listed Companies (Overseas)                         | 3                       | 1,184.96            | 532.91     |
| Total Investments                                             |                         | 334,581.25          | 119,675.59 |
| Other Assets                                                  |                         |                     |            |
| Dividend Reinvestment - Residual Account                      |                         | 0.00                | 65.82      |
| Reinvestment Residual Account                                 | E9                      | 49.59               | 0.00       |
| NAB Business Everyday Account 5065                            |                         | 26,161.98           | 562,423.53 |
| ANZ Cash Investment Account 0539                              | B24                     | 40,297.12           | 2,062.72   |
| BOQ Superannuation Savings #5791                              |                         | 582,009.04          | 0.00       |
| Income Tax Refundable                                         | B12                     | 809.70              | 0.00       |
| Total Other Assets                                            | _                       | 649,327.43          | 564,552.07 |
| Total Assets                                                  | _                       | 983,908.68          | 684,227.66 |
| Less:                                                         |                         |                     |            |
| Liabilities                                                   |                         |                     |            |
| Income Tax Payable                                            |                         | 0.00                | 469.80     |
| PAYG Payable                                                  |                         | 0.00                | 2,511.00   |
| Amounts owing to other persons                                | F59                     | 3,277.94            | 0.00       |
| Total Liabilities                                             |                         | 3,277.94            | 2,980.80   |
| Net assets available to pay benefits                          | _                       | 980,630.74          | 681,246.86 |
| Represented by:                                               |                         |                     |            |
| Liability for accrued benefits allocated to members' accounts | 5, 6                    |                     |            |
|                                                               |                         | 400 047 70          | 278,657.91 |
| Sowter, Edvige - Accumulation                                 | B15                     | 423,947.72          | 210,001.01 |
| Sowter, Edvige - Accumulation Sowter, John - Accumulation     | B15<br>B17              | 556,683.02          | 402,588.95 |