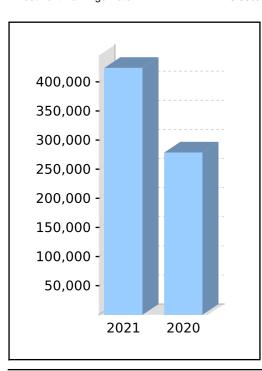

# **Statement of Financial Position**

|                                                               | Note                    | 2021                | 2020       |
|---------------------------------------------------------------|-------------------------|---------------------|------------|
| Assets                                                        |                         | \$                  | \$         |
| lavos atmosta                                                 |                         |                     |            |
| Investments                                                   |                         | <b>t</b> 000 000 00 | 440 440 00 |
| Shares in Listed Companies (Australian)                       | <sup>2</sup> <b>B24</b> | 333,396.29          | 119,142.68 |
| Shares in Listed Companies (Overseas)                         | 3                       | 1,184.96            | 532.91     |
| Total Investments                                             |                         | 334,581.25          | 119,675.59 |
| Other Assets                                                  |                         |                     |            |
| Dividend Reinvestment - Residual Account                      |                         | 0.00                | 65.82      |
| Reinvestment Residual Account                                 | E9                      | 49.59               | 0.00       |
| NAB Business Everyday Account 5065                            |                         | 26,161.98           | 562,423.53 |
| ANZ Cash Investment Account 0539                              | B24                     | 40,297.12           | 2,062.72   |
| BOQ Superannuation Savings #5791                              |                         | 582,009.04          | 0.00       |
| Income Tax Refundable                                         | B12                     | 809.70              | 0.00       |
| Total Other Assets                                            | _                       | 649,327.43          | 564,552.07 |
| Total Assets                                                  | _                       | 983,908.68          | 684,227.66 |
| Less:                                                         |                         |                     |            |
| Liabilities                                                   |                         |                     |            |
| Income Tax Payable                                            |                         | 0.00                | 469.80     |
| PAYG Payable                                                  |                         | 0.00                | 2,511.00   |
| Amounts owing to other persons                                | F59                     | 3,277.94            | 0.00       |
| Total Liabilities                                             |                         | 3,277.94            | 2,980.80   |
| Net assets available to pay benefits                          | _                       | 980,630.74          | 681,246.86 |
| Represented by:                                               |                         |                     |            |
| Liability for accrued benefits allocated to members' accounts | 5, 6                    |                     |            |
|                                                               |                         | 400 047 70          | 278,657.91 |
| Sowter, Edvige - Accumulation                                 | B15                     | 423,947.72          | 210,001.01 |
| Sowter, Edvige - Accumulation Sowter, John - Accumulation     | B15<br>B17              | 556,683.02          | 402,588.95 |