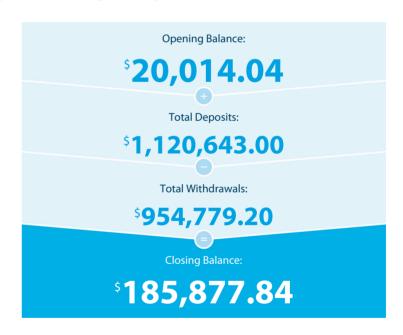

Account Number 2054-78665

| Date   | Transaction Details                                 | Withdrawals (\$) | Deposits (\$)  | Balance (\$) |
|--------|-----------------------------------------------------|------------------|----------------|--------------|
| 05 MAR | SHARE TRADE WITHDRAWAL TO CMC MARKETS STOC C8979200 | 1,338.96         |                | 13,663.17    |
| 05 MAR | SHARE TRADE WITHDRAWAL TO CMC MARKETS STOC C8979286 | 6,999.79         |                | 6,663.38     |
| 06 MAR | SHARE TRADE WITHDRAWAL TO CMC MARKETS STOC C8993449 | 787.82           |                | 5,875.56     |
| 06 MAR | SHARE TRADE WITHDRAWAL TO CMC MARKETS STOC C8994081 | 5,875.49         |                | 0.07         |
| 09 MAR | TRANSFER FROM CMC MARKETS STOC C9012202             |                  | 8,295.53       | 8,295.60     |
| 11 MAR | SHARE TRADE WITHDRAWAL TO CMC MARKETS STOC C9037557 | 8,295.51         |                | 0.09         |
| 12 MAR | TRANSFER FROM CMC MARKETS STOC C9059235             |                  | 5,775.83       | 5,775.92     |
| 12 MAR | TRANSFER FROM CMC MARKETS STOC C9072208             |                  | 9,293.94       | 15,069.86    |
| 12 MAR | TRANSFER FROM CMC MARKETS STOC C9078356             |                  | 12,870.57      | 27,940.43    |
| 12 MAR | TRANSFER FROM CMC MARKETS STOC C9072086             |                  | 42,617.40      | 70,557.83    |
| 12 MAR | TRANSFER FROM CMC MARKETS STOC C9076217             |                  | 113,107.24     | 183,665.07   |
| 13 MAR | TRANSFER FROM CMC MARKETS STOC C9082147             |                  | 1,511.22       | 185,176.29   |
| 13 MAR | TRANSFER FROM CMC MARKETS STOC C9080196             |                  | 10,952.16      | 196,128.45   |
| 13 MAR | TRANSFER FROM CMC MARKETS STOC C9079914             |                  | 31,465.35      | 227,593.80   |
| 13 MAR | SHARE TRADE WITHDRAWAL TO CMC MARKETS STOC C9090032 | 14,205.75        |                | 213,388.05   |
| 13 MAR | SHARE TRADE WITHDRAWAL TO CMC MARKETS STOC C9095968 | 27,510.21        |                | 185,877.84   |
|        | TOTALS AT END OF PAGE                               | \$65,013.53      | \$235,889.24   |              |
|        | TOTALS AT END OF PERIOD                             | \$954,779.20     | \$1,120,643.00 | \$185,877.84 |