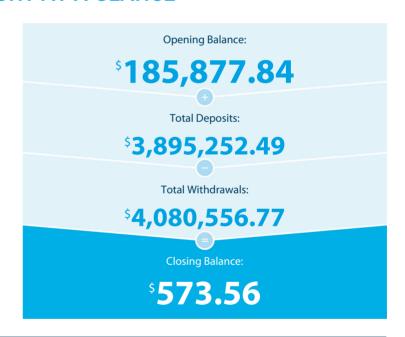

Account Number 2054-78665

|        | TOTALS AT END OF PERIOD                                 | \$4,080,556.77   | \$3,895,252.49 | \$573.56     |
|--------|---------------------------------------------------------|------------------|----------------|--------------|
|        | TOTALS AT END OF PAGE                                   | \$9,897.12       | \$0.00         |              |
| 10 SEP | SHARE TRADE WITHDRAWAL<br>TO CMC MARKETS STOC C11508549 | 9,897.12         |                | 573.56       |
| Date   | Transaction Details                                     | Withdrawals (\$) | Deposits (\$)  | Balance (\$) |