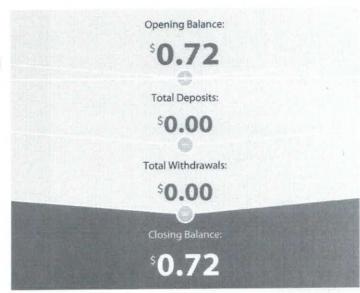

## WELCOME TO YOUR ANZ ACCOUNT AT A GLANCE

Account Details

THE DELOBRIEN SUPERANNUATION FUND

Branch Number (BSB)

016-498

Account Number

2488-50594

Opening Balance:

0.72

Total Deposits:

\$0.00

Total Withdrawals:

50.00

losing Balance

0.72

**NEED TO GET IN TOUCH?** 