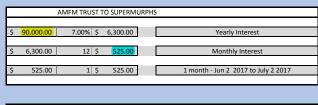

#### Note 2: Loan to Non Associated Entities

|                             | 2017<br>\$ | 2016<br>\$ |
|-----------------------------|------------|------------|
| Loan to AMFM Trust          | 500,000    | 500,000    |
| Loan to AMFM Trust (\$150k) | 150,000    | 150,000    |
| Loan to AMFM Trust (\$120k) | 120,000    | 120,000    |
| Loan to AMFM Trust (\$90)   | 90,000     | 0          |
|                             | 860,000    | 770,000    |