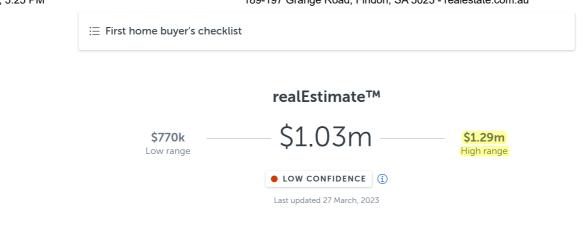

### How do we calculate a realEstimate<sup>™</sup>? ⓐ

To work out the estimated value of a property, our algorithm looks at:

| Property featur     | es                                  |                           |                        |                 |                    | ^ |
|---------------------|-------------------------------------|---------------------------|------------------------|-----------------|--------------------|---|
| Your property's typ | pe, characteristics, lan            | nd size and location help | us estimate its value. |                 |                    |   |
| Suburb Findon       | I Land size<br>1,408 m <sup>2</sup> | I슈 Property type<br>House | 은 Year built<br>-      | 🛱 Bedrooms<br>- | . ▲ Bathrooms<br>- |   |
| ⊖ Car spaces<br>-   | Floor area                          |                           |                        |                 |                    |   |
| Comparable sal      | les                                 |                           |                        |                 |                    | ~ |
|                     |                                     |                           |                        |                 |                    |   |

How much do you trust this value estimate?

What is an 'estimated value'?

An 'estimated value' is a computer generated price calculated and supplied monthly by PropTrack using automated statistical models based on available local property data, including the type of property, recent sales and local price trends. It is not a price prediction and is only used as an indication of the potential value of a property. The 'estimated value' is current at the time of publication and should not be relied upon as an accurate representation of the market value of a property. realestate.com.au Pty Ltd makes no warranty as to the accuracy or reliability of the information contained in the 'estimated value' and realestate.com.au and its related entities, directors, officers and agents disclaim all liability and responsibility for any direct or indirect loss or damage which may be suffered by the recipient through relying on anything contained in or omitted from an 'estimated value'.