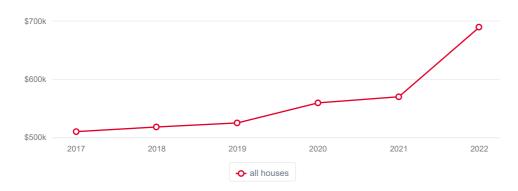

### \$703k median sale price

### CURRENT

Findon median sale price trends (last 10 years)

### 1 year 10 years

How was this calculated?

Median sale price: The price of a property that falls in the middle of the total number of properties sold over the preceding 12 month period for '1 year' trends & calendar year for '10 years' trends. Data current as of 09 Apr 2023. Data supplied by PropTrack.