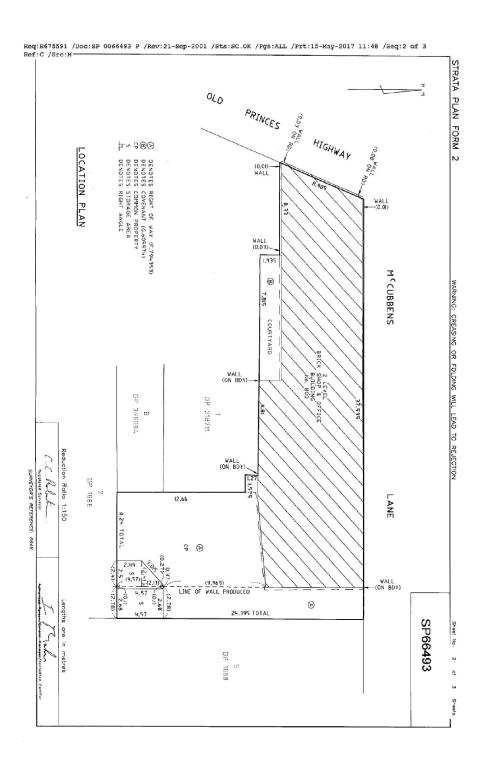

PLAN 66493

AT SUTHERLAND

LOCAL GOVERNMENT AREA SUTHERLAND SHIRE

FIRST SCHEDULE

ROBERT JOHN PATRICK

STEVEN FRANCIS NILAND

AS TENANTS IN COMMON IN EQUAL SHARES

(T AC799522)

SECOND SCHEDULE (1 NOTIFICATION)

1 INTERESTS RECORDED ON REGISTER FOLIO CP/SP66493

NOTATIONS

UNREGISTERED DEALINGS: NIL

\*\*\* END OF SEARCH \*\*\*

PRINTED ON 16/5/2017

\* Any entries preceded by an asterisk do not appear on the current edition of the Certificate of Title. Warning: the information appearing under notations has not been formally recorded in the Register. InfoTrack an approved NSW Information Broker hereby certifies that the information contained in this document has been provided electronically by the Registrar General in accordance with Section 96B(2) of the Real Property

#### Strata Plan