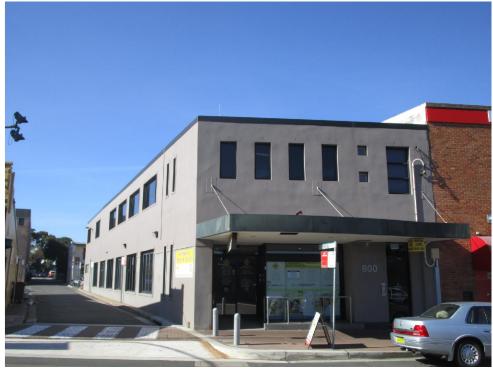

### STAMP DUTY/CAPITAL GAINS TAX PURPOSES

| Property: | Suite 1 (Lot 3) |
|-----------|-----------------|

800 Old Princes Highway, Sutherland

**Date of valuation:** 17 May 2017

**Date of inspection:** 17 May 2017

**Title:** Lot 3 SP 66493

**Registered Proprietor:** Robert John Patrick and Steven Francis

Niland (as Tenants in Common in equal

shares)

**Description:** Secondhand first floor strata office suite of

89m<sup>2</sup> plus single car space.