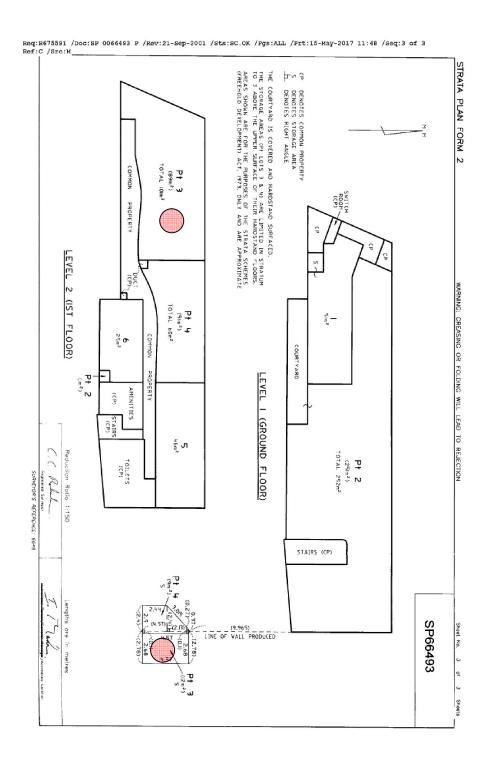

AN 66493

AT SUTHERLAND

LOCAL GOVERNMENT AREA SUTHERLAND SHIRE

FIRST SCHEDULE

ROBERT JOHN PATRICK

STEVEN FRANCIS NILAND

AS TENANTS IN COMMON IN EQUAL SHARES

(T AC799522)

SECOND SCHEDULE (1 NOTIFICATION)

1 INTERESTS RECORDED ON REGISTER FOLIO CP/SP66493

NOTATIONS

UNREGISTERED DEALINGS: NIL

\*\*\* END OF SEARCH \*\*\*

PRINTED ON 16/5/2017

\* Any entries preceded by an asterisk do not appear on the current edition of the Certificate of Title. Warning: the information appearing under notations has not been formally recorded in the Register. InfoTrack an approved NSW Information Broker hereby certifies that the information contained in this document has been provided electronically by the Registrar General in accordance with Section 96B(2) of the Real Property

#### Strata Plan