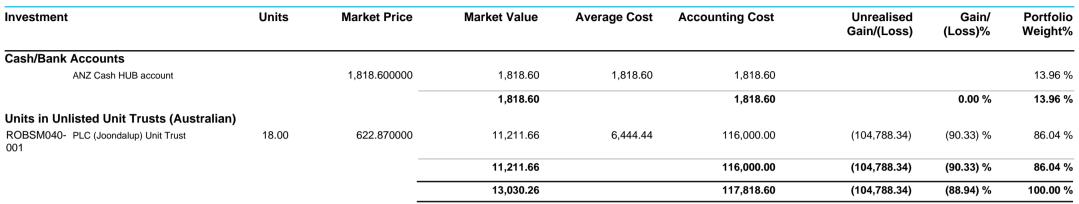

### Note 2: Units in Unlisted Unit Trusts (Australian)

|                            | 2020<br>\$ | 2019<br>\$ |
|----------------------------|------------|------------|
| PLC (Joondalup) Unit Trust | 11,212     | 0          |
|                            | 11,212     | 0          |

### **Notes to the Financial Statements**

For the year ended 30 June 2020

| ANZ Cash HUB account                                                  | 1,819      | 0          |
|-----------------------------------------------------------------------|------------|------------|
|                                                                       | 1,819      | 0          |
| Note 4: Changes in Market Values                                      |            |            |
| Unrealised Movements in Market Value                                  | 2020<br>\$ | 2019<br>\$ |
| Units in Unlisted Unit Trusts (Australian) PLC (Joondalup) Unit Trust | (104,788)  | 0          |
|                                                                       | (104,788)  | 0          |
| Total Unrealised Movement                                             | (104,788)  | 0          |
| Realised Movements in Market Value                                    | 2020       | 2019<br>\$ |
| Total Realised Movement                                               | 0          | 0          |
| Changes in Market Values                                              | (104,788)  | 0          |