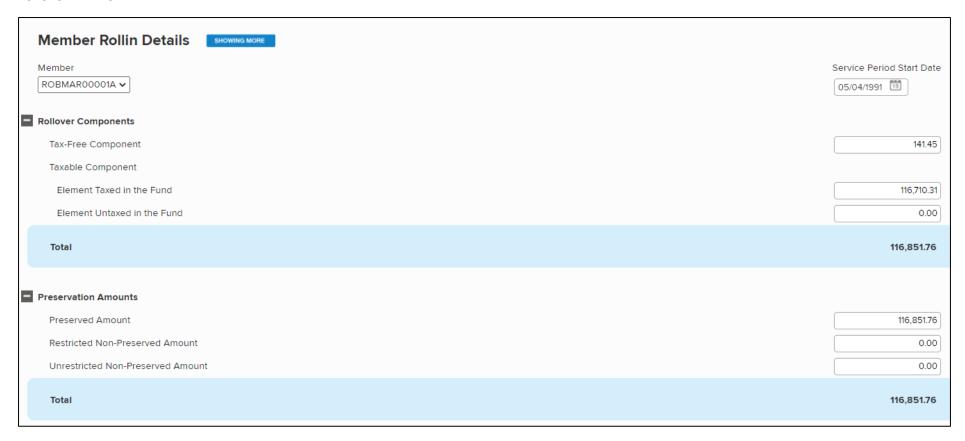

Date Left Fund:

Service Period Start Date:

Member Code: ROBMAR00001A

05/04/1991

Account Start Date 29/01/2020

Account Phase: Accumulation Phase

Account Description: Accumulation

Nominated Beneficiaries N/A
Vested Benefits 12,885

**Total Death Benefit** 

12,885

Your Balance

Total Benefits 12,885

**Preservation Components** 

Preserved 12,885

Unrestricted Non Preserved Restricted Non Preserved

Tax Components

Tax Free 141
Taxable 12,744
Investment Earnings Rate -164%

| Vour  | Detailed | Account | Summary |
|-------|----------|---------|---------|
| r our | Detalled | Account | Summary |

This Year

Opening balance at 29/01/2020