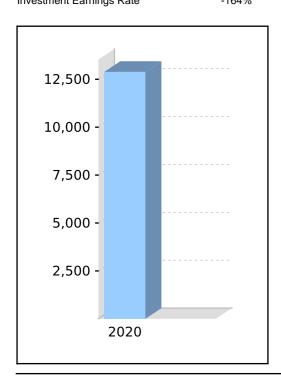

**Total Death Benefit** 

12,885

Your Balance

Total Benefits 12,885

**Preservation Components** 

Preserved 12,885

Unrestricted Non Preserved Restricted Non Preserved

Tax Components

Tax Free 141
Taxable 12,744
Investment Earnings Rate -164%

| Vour  | Detailed | Account | Summary |
|-------|----------|---------|---------|
| r our | Detalled | Account | Summary |

This Year

Opening balance at 29/01/2020