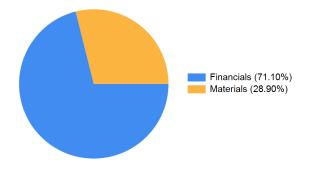

--|----------------|-----------------------------------------------------------------------------------------------|--------------------------|--|--|--|
| Shares                       | 4203672        | MR PETER FRANK MILTON + MRS<br>SUZANNE JOY SIM <peter<br>MILTON SUPER FUND A/C&gt;</peter<br> | \$4,152.00               |  |  |  |
| CDIA                         | 11194095       | PETER MILTON SUPER FUND                                                                       | \$123,442.90             |  |  |  |
| TOTAL PORTFOLIO VALUE \$127, |                |                                                                                               |                          |  |  |  |

#### Allocation as at 30 June 2022

### Shares in your portfolio



#### Sectors in your portfolio



| Estimated Interest & Dividends                       | 2021-2022 Financial Year |
|------------------------------------------------------|--------------------------|
| Est. Franked Dividends                               | \$965.18                 |
| Est. Unfranked Dividends                             | \$800.25                 |
| Est. Franking Credits                                | \$413.62                 |
| Est. Interest Received from Interest Rate Securities | \$0.00                   |
| TOTAL INCOME                                         | \$1,765.43               |

| Fees & Charges                 | 2021-2022 Financial Year |
|--------------------------------|--------------------------|
| Total Brokerage (inc. GST)     | \$3,212.05               |
| Total Subscriptions (