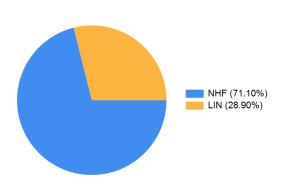

|  |
|------------------------------|----------------|-----------------------------------------------------------------------------------------------|--------------------------|--|--|--|
| Shares                       | 4203672        | MR PETER FRANK MILTON + MRS<br>SUZANNE JOY SIM <peter<br>MILTON SUPER FUND A/C&gt;</peter<br> | \$4,152.00               |  |  |  |
| CDIA                         | 11194095       | PETER MILTON SUPER FUND                                                                       | \$123,442.90             |  |  |  |
| TOTAL PORTFOLIO VALUE \$127, |                |                                                                                               |                          |  |  |  |

#### Allocation as at 30 June 2022

### Shares in your portfolio



#### Sectors in your portfolio



| Estimated Interest & Dividends                       | 2021-2022 Financial Year |
|------------------------------------------------------|--------------------------|
| Est. Franked Dividends                               | \$965.18                 |
| Est. Unfranked Dividends                             | \$800.25                 |
| Est. Franking Credits                                | \$413.62                 |
| Est. Interest Received from Interest Rate Securities | \$0.00                   |
| TOTAL INCOME                                         | \$1,765.43               |

| Fees & Charges                 | 2021-2022 Financial Year |
|--------------------------------|--------------------------|
| Total Brokerage (inc. GST)     | \$3,212.05