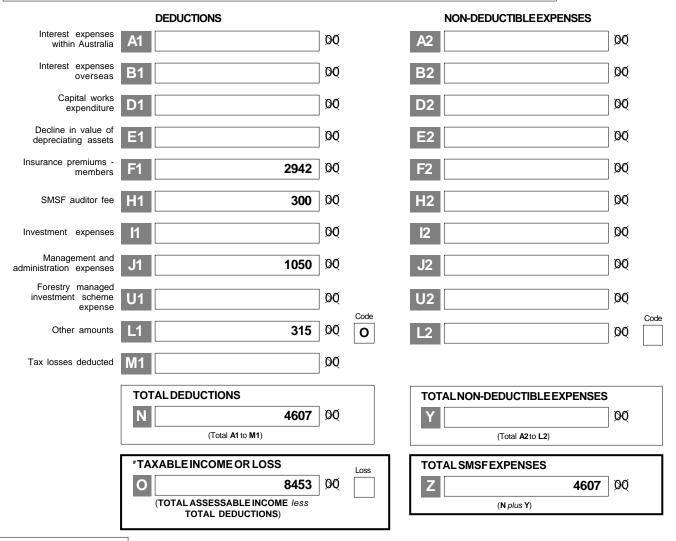

# Section C: Deductions and non-deductible expenses

#### 12 Deductions and non-deductible expenses

Under 'Deductions' list all expenses and allowances you are entitled to claim a deduction for. Under 'Non-deductible expenses', list all other expenses or normally allowable deductions that you cannot claim as a deduction (for example, all expenses related to exempt current pension income should be recorded in the 'Non-deductible expenses' column).