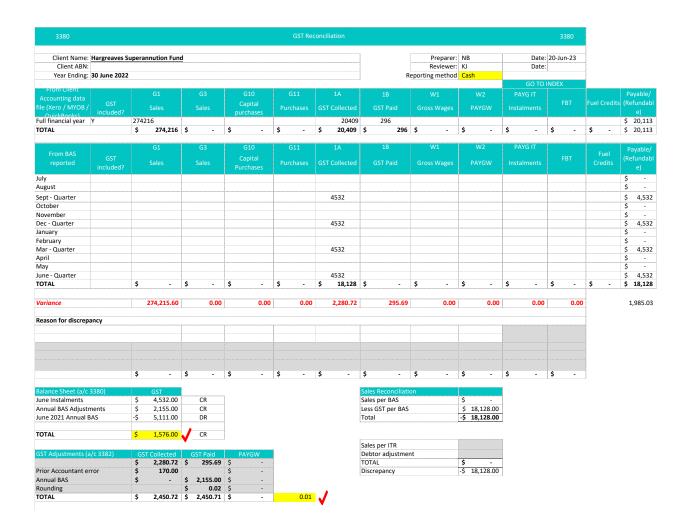

# **Detailed Trial Balance as at 30 June 2022**

| Prior Year   |              |                                                              | Current      | Year     | •            |
|--------------|--------------|--------------------------------------------------------------|--------------|----------|--------------|
| Debits       | Credits      | Description                                                  | Debits       |          | Credits      |
|              |              | Direct Property                                              |              |          |              |
| 890.00       | _            | E18 1401/14-20 Aerodrome Road                                | 1,112.15     | <b>√</b> | _            |
| 3,900.00     | _            | E19 Montville Mountain Inn                                   | 4,022.73     |          | _            |
| ,            |              | Dranarty Evnances - Sunday Evnances                          | ,            | •        |              |
|              |              | Property Expenses - Sundry Expenses - Direct Property        |              |          |              |
| _            | _            | E20 1401/14-20 Aerodrome Road                                | 298.53       | J        | _            |
|              |              |                                                              |              | •        |              |
|              |              | Property Expenses - Water Rates - Direct Property            |              |          |              |
| 1,728.01     | _            | E21 1401/14-20 Aerodrome Road                                | 1,231.40     | J        | _            |
| .,           |              |                                                              | 259.00       | _        |              |
| <u> </u>     | -            | SMSF Supervisory Levy                                        | 259.00       |          |              |
|              |              | INCOME TAX                                                   |              |          |              |
| 186.75       | _            | Income Tax Expense                                           | 152.25       |          | -            |
|              |              |                                                              |              |          |              |
|              |              | PROFIT & LOSS CLEARING ACCOUNT                               |              |          |              |
| 577,128.87   | _            | Profit & Loss Clearing Account                               | 1,003,560.79 |          | _            |
| ,            |              | • • • • • • • • • • • • • • • • • • • •                      | , ,          |          |              |
|              |              | ASSETS                                                       |              |          |              |
|              |              | Direct Property                                              |              | ,        |              |
| 1,350,000.00 | -            | A1 1401/14-20 Aerodrome Road                                 | 1,503,800.00 | ✓.       | -            |
| 2,450,000.00 | -            | A2 Montville Mountain Inn                                    | 3,000,000.00 | <b>√</b> | -            |
| 175,000.00   | -            | A3 Shop 14 Montville Village Square                          | 400,000.00   | <b>✓</b> | -            |
|              |              | Cash At Bank                                                 |              |          |              |
| 187,636.96   | -            | A4 BOQ Cash Management #9724                                 | 263,522.72   | ✓        | -            |
|              |              | Receivables - Investment Income Receivable                   |              |          |              |
|              |              | - Rent                                                       |              | ./       |              |
| 772.80       | -            | A5 1401/14-20 Aerodrome Road                                 | 3,535.36     | Υ,       | -            |
| -            | -            | A6 Shop 14 Montville Village Square                          | 1,047.60     | <b>V</b> | -            |
|              |              | LIABILITIES                                                  |              |          |              |
| 222.85       | _            | Income Tax Payable                                           | _            |          | 186.75       |
| -            | 186.75       | Provision for Income Tax                                     | _            |          | 152.25       |
|              |              | La                                                           |              |          |              |
| -            | 1,957.00     | Activity Statement Payable/Refundable GST Payable/Refundable | 0.01         |          | 1,576.00     |
| 4,941.04     |              | GS1 Payable/Returndable                                      | 0.01         | <b>✓</b> |              |
|              |              | MEMBER ENTITLEMENTS                                          |              |          |              |
|              |              | Mr John Hargreaves                                           |              |          |              |
| -            | 1,789,419.46 | Account Based Pension                                        | -            |          | 2,223,736.01 |
| -            | 340,898.52   | Account Based Pension 2                                      | -            |          | 422,395.30   |
| -            | 119,796.22   | Account Based Pension 3                                      | -            |          | 147,895.32   |
| -            | 24,407.34    | Accumulation                                                 | -            |          | 30,970.16    |
|              |              | Mrs June Hargreaves                                          |              |          |              |
| -            | 1,799,679.27 | Account Based Pension                                        | -            |          | 2,231,353.05 |
| -            | 92,229.09    | Account Based Pension 2                                      | -            |          | 113,640.85   |
|              |              |                                                              |              |          |              |
|              |              | <u>-</u>                                                     |              |          |              |