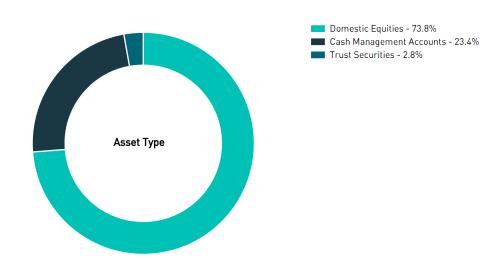

has been undertaken. If you believe that we have misinterpreted this information or that some relevant information may have been overlooked, please let us know. While every effort has been made to provide you with an accurate portfolio statement, we give no warranty of accuracy of reliability and take no responsibility for any errors or omissions including negligence by any of our officers, employees or agents. These figures are historical - not current estimates. We therefore encourage you to compare the information contained in the portfolio statement with your own records. Where AUD figures are given to reflect international currency holdings, a notional exchange rate has been used, resulting figures are therefore indicative only and should not be used for tax purposes.



## Summary.





| Asset Type               | Cost \$   | Market Value \$ | Unrealised +/- \$ | Weight % | Average Yield % | Est. Income \$ | Est. Total Income \$ |
|--------------------------|-----------|-----------------|-------------------|----------|-----------------|----------------|----------------------|
| Domestic Equities        | 223,175   | 266,698         | 43,523.68         | 73.75    | 5.80            | 15,455         | 21,736               |
| Trust Securities         | 0         | 10,147          | 10,147.14         | 2.81     | 5.26            | 534            | 534                  |
| Cash Management Accounts | 84,757    | 84,757          | 0.00              | 23.44    | 2.75            | 2,331          | 2,331                |
| Total                    | \$307,931 | \$361,602