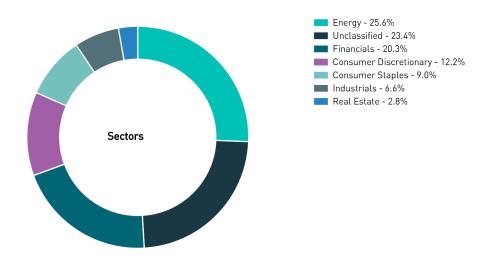

s been undertaken. If you believe that we have misinterpreted this information or that some relevant information may have been overlooked, please let us know. While every effort has been made to provide you with an accurate portfolio statement, we give no warranty of accuracy of reliability and take no responsibility for any errors or omissions including negligence by any of our officers, employees or agents. These figures are historical - not current estimates. We therefore encourage you to compare the information contained in the portfolio statement with your own records. Where AUD figures are given to reflect international currency holdings, a notional exchange rate has been used, resulting figures are therefore indicative only and should not be used for tax purposes.



## Summary.





| Asset Type               | Cost \$   | Market Value \$ | Unrealised +/- \$ | Weight % | Average Yield % | Est. Income \$ | Est. Total Income \$ |
|--------------------------|-----------|-----------------|-------------------|----------|-----------------|----------------|----------------------|
| Domestic Equities        | 223,175   | 266,698         | 43,523.68         | 73.75    | 5.80            | 15,455         | 21,736               |
| Trust Securities         | 0         | 10,147          | 10,147.14         | 2.81     | 5.26            | 534            | 534                  |
| Cash Management Accounts | 84,757    | 84,757          | 0.00              | 23.44    | 2.75            | 2,331          | 2,331                |
| Total                    | \$307,931 | \$361,602       |