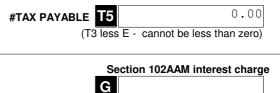

# Section D: Income tax calculation statement #Important:

Section B label R3, Section C label O and Section D labels A,T1, J, T5 and I are mandatory. If you leave these labels blank you will have specified a zero amount

# 13 Calculation statement

Please refer to the Self-managed superannuation fund annual return instructions 2021 on how to complete the calculation statement.

| #Taxable income                         | <b>A</b> 0                             |
|-----------------------------------------|----------------------------------------|
| (an amount                              | t must be included even if it is zero) |
| #Tax on taxable income                  | <b>T1</b> 0.00                         |
| (an amount                              | t must be included even if it is zero) |
| #Tax on no-TFN-<br>quoted contributions | J 0.00                                 |
| (an amount                              | t must be included even if it is zero) |
| Gross tax                               | B 0.00                                 |
|                                         | (T1 plus J)                            |