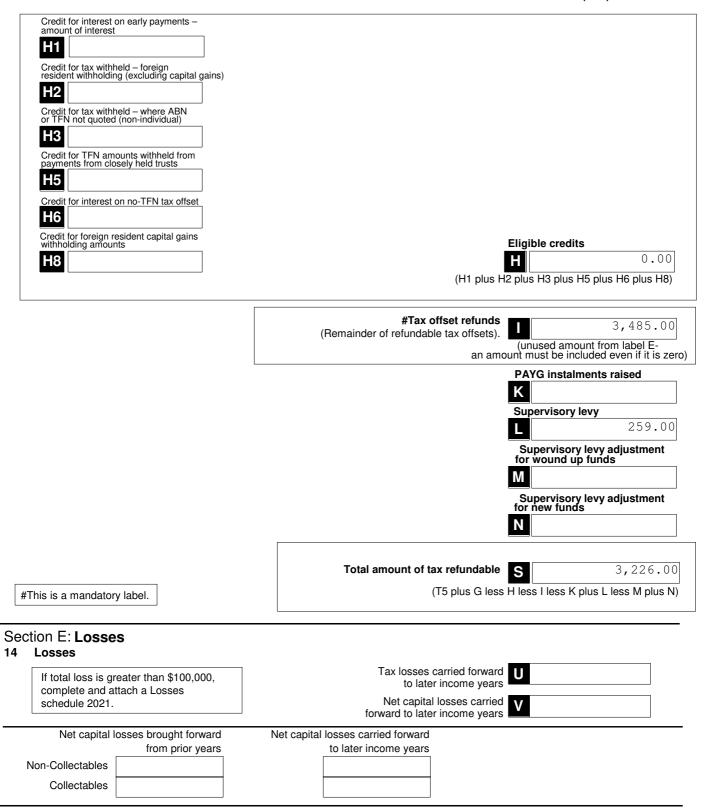

-----|----------------------------------------|
| (an amount                              | t must be included even if it is zero) |
| #Tax on taxable income                  | <b>T1</b> 0.00                         |
| (an amount                              | t must be included even if it is zero) |
| #Tax on no-TFN-<br>quoted contributions | J 0.00                                 |
| (an amount                              | t must be included even if it is zero) |
| Gross tax                               | B 0.00                                 |
|                                         | (T1 plus J)                            |

# THE ASHLEY-BROWN SUPERANNUATION FUND





THE ASHLEY-BROWN SUPERANNUATION

FUND

TFN: 791 937 004 Page 6 of 10

Fund's tax file number (TFN) 791 937 004



| SMSF Return 2021                |