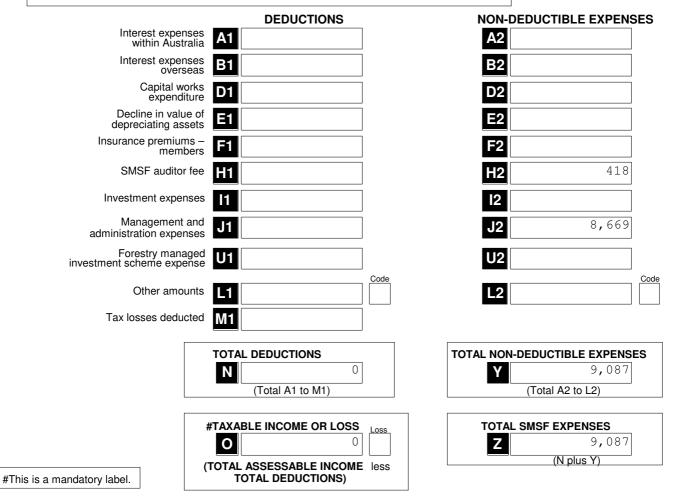

# Section C: Deductions and non-deductible expenses

# 12 Deductions and non-deductible expenses

Under 'Deductions' list all expenses and allowances you are entitled to claim a deduction for. Under 'Non-deductible expenses', list all other expenses or normally allowable deductions that you cannot claim as a deduction (for example, all expenses related to exempt current pension income should be recorded in the 'Non-deductible expenses' column).