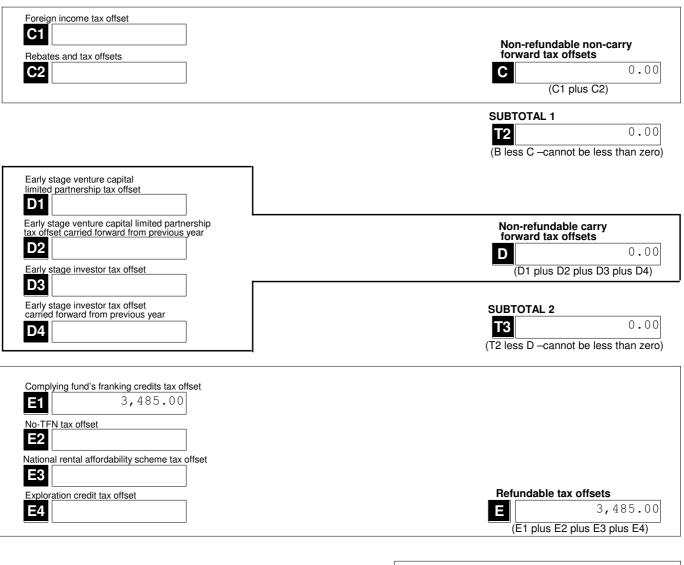

# Section D: Income tax calculation statement #Important:

Section B label R3, Section C label O and Section D labels A,T1, J, T5 and I are mandatory. If you leave these labels blank you will have specified a zero amount

# 13 Calculation statement

Please refer to the Self-managed superannuation fund annual return instructions 2021 on how to complete the calculation statement.

| #Taxable income                         | <b>A</b> 0                             |
|-----------------------------------------|----------------------------------------|
| (an amount                              | t must be included even if it is zero) |
| #Tax on taxable income                  | <b>T1</b> 0.00                         |
| (an amount                              | t must be included even if it is zero) |
| #Tax on no-TFN-<br>quoted contributions | J 0.00                                 |
| (an amount                              | t must be included even if it is zero) |
| Gross tax                               | B 0.00                                 |
|                                         | (T1 plus J)                            |