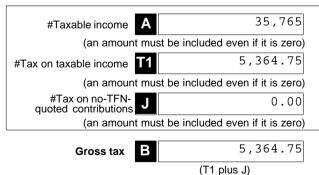

|                                        | DEDUCTIONS                                    | NON-DEDUCTIBLE EXPENSES       |
|----------------------------------------|-----------------------------------------------|-------------------------------|
| Interest expens<br>within Austra       | es A1                                         | A2                            |
| Interest expens overse                 | es B1                                         | B2                            |
| Capital wor<br>expenditu               | ks<br>ire D1                                  | D2                            |
| Decline in value depreciating asset    |                                               | E2                            |
| Insurance premiums<br>membe            | S-<br>ers F1                                  | F2                            |
| SMSF auditor f                         | ee H1                                         | H2                            |
| Investment expens                      | es <b>[1</b> 17,079                           | 10,923                        |
| Management a<br>administration expens  | nd 2,156                                      | <b>J2</b> 1,377               |
| Forestry manag investment scheme expen | ed U1                                         | U2                            |
| Other amour                            | nts L1                                        | Code Code                     |
| Tax losses deduct                      | ed M1                                         |                               |
|                                        | TOTAL DEDUCTIONS                              | TOTAL NON-DEDUCTIBLE EXPENSES |
|                                        | N 19,235                                      | Y 12,300                      |
|                                        | (Total A1 to M1)                              | (Total A2 to L2)              |
|                                        | #TAXABLE INCOME OR LOSS                       | LOSS TOTAL SMSF EXPENSES      |
|                                        | <b>o</b> 35,765                               | <b>Z</b> 31,535               |
| #This is a mandatory label.            | (TOTAL ASSESSABLE INCOME<br>TOTAL DEDUCTIONS) | less (N plus Y)               |
|                                        |                                               |                               |

# 13 Calculation statement

Please refer to the Self-managed superannuation fund annual return instructions 2022 on how to complete the calculation statement.

| Foreign income tax offset  C1  Rebates and tax offsets  C2                                                                                                      | Non-refundable non-carry forward tax offsets  0.00              |
|-----------------------------------------------------------------------------------------------------------------------------------------------------------------|-----------------------------------------------------------------|
|                                                                                                                                                                 | (C1 plus C2)                                                    |
|                                                                                                                                                                 | SUBTOTAL 1                                                      |
|                                                                                                                                                                 | <b>T2</b> 5,364.75                                              |
|                                                                                                                                                                 | (B less C –cannot be less than zero)                            |
| Early stage venture capital limited partnership tax offset                                                                                                      |                                                                 |
| Early stage venture capital limited partnership tax offset carried forward from previous year                                                                   | Non-refundable carry<br>forward tax offsets                     |
| D2                                                                                                                                                              | D 0.00                                                          |
| Early stage investor tax offset                                                                                                                                 | (D1 plus D2 plus D3 plus D4)                                    |
| D3                                                                                                                                                              | (                                                               |
| Early stage investor tax offset carried forward from previous year                                                                                              | SUBTOTAL 2                                                      |
| D4                                                                                                                                                              | <b>T3</b> 5,364.75                                              |
|                                                                                                                                                                 | (T2 less D –cannot be less than zero)                           |
| Complying fund's franking credits tax offset  E1  No-TFN tax offset  E2  National rental affordability scheme tax offset  E3  Exploration credit tax offset  E4 | Refundable tax offsets  E  0.00  (E1 plus E2 plus E3 plus E4)   |
|                                                                                                                                                                 |                                                                 |
|                                                                                                                                                                 | #TAX PAYABLE T5 5,364.75 (T3 less E - cannot be less than zero) |