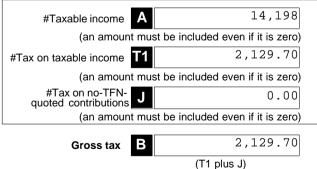

Deductions and non-deductible expenses

Under 'Deductions' list all expenses and allowances you are entitled to claim a deduction for. Under 'Non-deductible expenses', list all other expenses or normally allowable deductions that you cannot claim as a deduction (for example, all expenses related to exempt current pension income should be recorded in the 'Non-deductible expenses' column).

DJ AJ Freeman SMSF



# Section D: Income tax calculation statement

#Important:

Section B label R3, Section C label O and Section D labels A,T1, J, T5 and I are mandatory. If you leave these labels blank, you will have specified a zero amount.

## 13 Calculation statement

Please refer to the Self-managed superannuation fund annual return instructions 2022 on how to complete the calculation statement.



### DocuSign Envelope ID: 2FE77B13-F21E-4521-BE25-2DC653347137





G

SMSF Return 2022

DJ AJ Freeman SMSF

TFN: 570 861 972 Page 6 of 11

Fund's tax file number (TFN) 570 861 972



SMSF Return 2022 DJ AJ Freeman SMSF

# Section F / Section G: Member Information

|                                   |                             | See the Privacy note ir                                      | n the Declaration.                                     | Member                                       |
|-----------------------------------|-----------------------------|--------------------------------------------------------------|--------------------------------------------------------|----------------------------------------------|
| Title                             | Mr