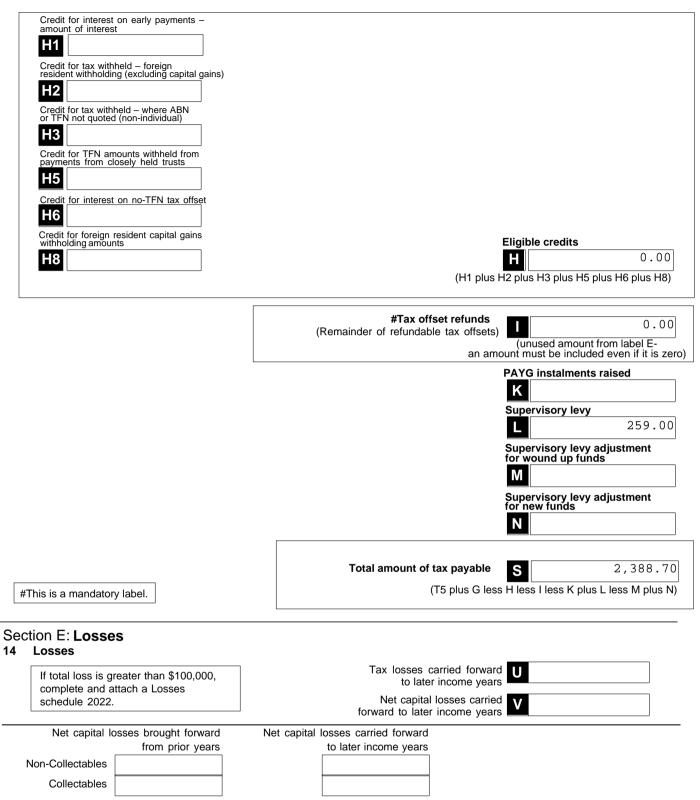

xpenses or normally allowable deductions that you cannot claim as a deduction (for example, all expenses related to exempt current pension income should be recorded in the 'Non-deductible expenses' column).

DJ AJ Freeman SMSF



# Section D: Income tax calculation statement

#Important:

Section B label R3, Section C label O and Section D labels A,T1, J, T5 and I are mandatory. If you leave these labels blank, you will have specified a zero amount.

## 13 Calculation statement

Please refer to the Self-managed superannuation fund annual return instructions 2022 on how to complete the calculation statement.



### DocuSign Envelope ID: 2FE77B13-F21E-4521-BE25-2DC653347137





G

SMSF Return 2022

DJ AJ Freeman SMSF

TFN: 570 861 972 Page 6 of 11

Fund's tax file number (TFN) 570 861 972



SMSF Return 2022 DJ AJ Freeman SMSF

# Section F / Section G: Member Information

|                                   |                             | See the Privacy note ir                                      | n the Declaration.                                     | Member                                       |
|-----------------------------------|-----------------------------|--------------------------------------------------------------|--------------------------------------------------------|----------------------------------------------|
| Title                             | Mr                          | Member'sTFN 431                                              |                                                        | 1                                            |
| Familynam