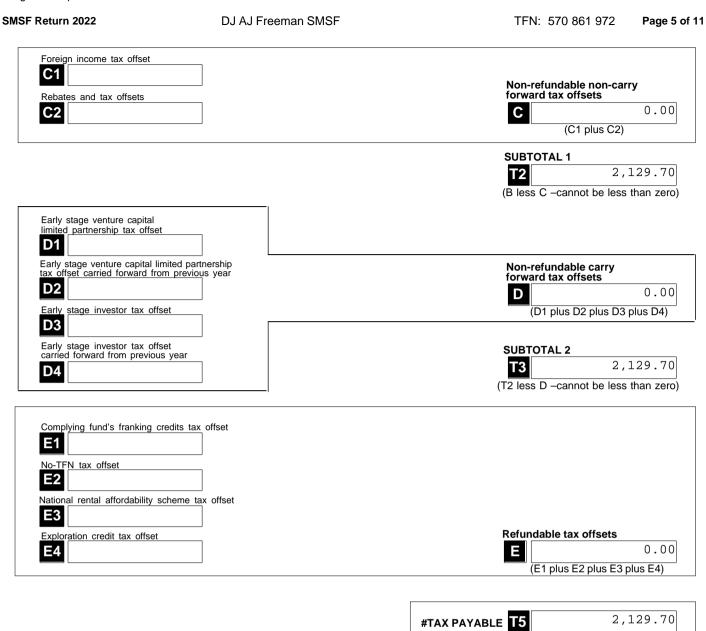

l expenses and allowances you are entitled to claim a deduction for. Under 'Non-deductible expenses', list all other expenses or normally allowable deductions that you cannot claim as a deduction (for example, all expenses related to exempt current pension income should be recorded in the 'Non-deductible expenses' column).

DJ AJ Freeman SMSF



# Section D: Income tax calculation statement

#Important:

Section B label R3, Section C label O and Section D labels A,T1, J, T5 and I are mandatory. If you leave these labels blank, you will have specified a zero amount.

## 13 Calculation statement

Please refer to the Self-managed superannuation fund annual return instructions 2022 on how to complete the calculation statement.



### DocuSign Envelope ID: 2FE77B13-F21E-4521-BE25-2DC653347137





G

SMSF Return 2022

DJ AJ Freeman SMSF

TFN: 570 861 972 Page 6 of 11

Fund's tax file number (TFN) 570 861 972



SMSF Return 2022 DJ AJ Freeman SMSF

# Section F / Section G: Member Information

|                                   |                             | See the Privacy note ir                                      | n the Declaration.                                     | Member                                       |
|-----------------------------------|-----------------------------|--------------------------------------------------------------|--------------------------------------------------------|----------------------------------------------|
| Title                             | Mr                          | Member'sTFN 431