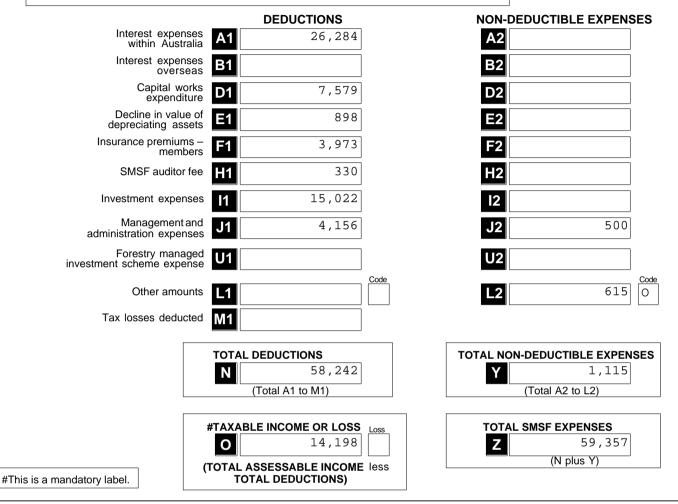

| TOTAL ASSESSABLE INC                                                                                                                   |                             |                                                                                                      | ,440         | Loss     |

SMSF Return 2022

### I

### Section C: Deductions and non-deductible expenses

### 12 Deductions and non-deductible expenses

Under 'Deductions' list all expenses and allowances you are entitled to claim a deduction for. Under 'Non-deductible expenses', list all other expenses or normally allowable deductions that you cannot claim as a deduction (for example, all expenses related to exempt current pension income should be recorded in the 'Non-deductible expenses' column).

DJ AJ Freeman SMSF



# Section D: Income tax calculation statement

#Important:

Section B label R3, Section C label O and Section D labels A,T1, J, T5 and I are mandatory. If you leave these labels blank, you will have specified a zero amount.

## 13 Calculation statement

Please refer to the Self-managed superannuation fund annual return instructions 2022 on how to complete the calculation statement.



### DocuSign Envelope ID: 2FE77B13-F21E-4521-BE25-2DC653347137





G

SMSF Return 2022

DJ AJ Freeman SMSF

TFN: 570 861 972 Page 6 of 11

Fund's tax file number (TFN) 570 861 972



SMSF Return 2022 DJ AJ Freeman SMSF

# Section F / Section G: Member Information

|                                   |                             | See the Privacy note ir                                      | n the Declara