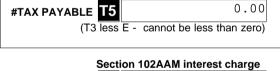

| <b>#Tax offset refund</b><br>(Remainder of refundable tax offs<br>an | 6,484,65                                          |
|----------------------------------------------------------------------|---------------------------------------------------|
|                                                                      | PAYG instalments raised                           |
|                                                                      | K                                                 |
|                                                                      | Supervisory levy                                  |
|                                                                      | L 259.00                                          |
|                                                                      | Supervisory levy adjustment<br>for wound up funds |
|                                                                      | Μ                                                 |
|                                                                      | Supervisory levy adjustment<br>for new funds      |
|                                                                      | Ν                                                 |
|                                                                      |                                                   |
| Total amount of tax refundabl                                        | e S 6,225.65                                      |
| (T5 plus G                                                           | less H less I less K plus L less M plus N)        |