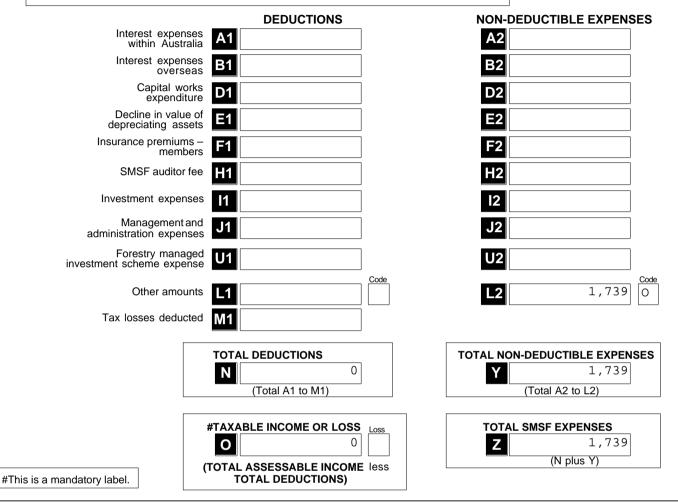

# Section C: Deductions and non-deductible expenses

# 12 Deductions and non-deductible expenses

Under 'Deductions' list all expenses and allowances you are entitled to claim a deduction for. Under 'Non-deductible expenses', list all other expenses or normally allowable deductions that you cannot claim as a deduction (for example, all expenses related to exempt current pension income should be recorded in the 'Non-deductible expenses' column).