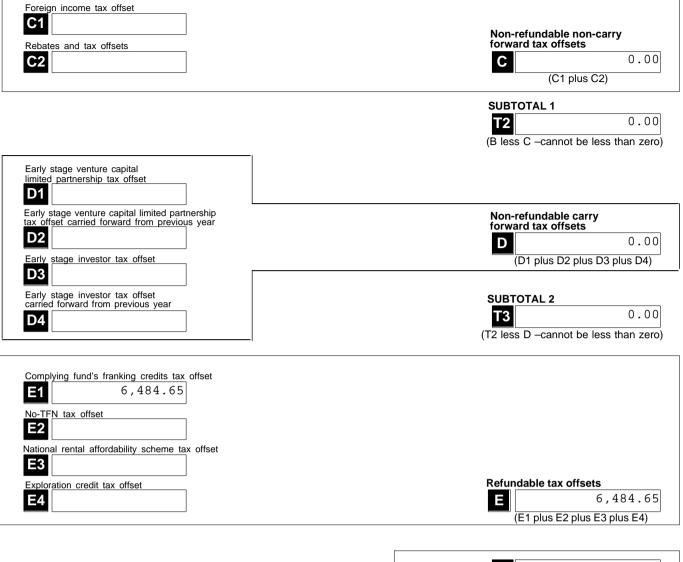

# Section D: Income tax calculation statement

#Important:

Section B label R3, Section C label O and Section D labels A,T1, J, T5 and I are mandatory. If you leave these labels blank, you will have specified a zero amount.

# 13 Calculation statement

Please refer to the Self-managed superannuation fund annual return instructions 2023 on how to complete the calculation statement.

| <b>#Tax offset refund</b><br>(Remainder of refundable tax offs<br>an | 6,484,65                                          |
|----------------------------------------------------------------------|---------------------------------------------------|
|                                                                      | PAYG instalments raised                           |
|                                                                      | K                                                 |
|                                                                      | Supervisory levy                                  |
|                                                                      | L 259.00                                          |
|                                                                      | Supervisory levy adjustment<br>for wound up funds |
|                                                                      | Μ                                                 |
|                                                                      | Supervisory levy adjustment<br>for new funds      |
|                                                                      | Ν                                                 |
|                                                                      |                                                   |
| Total amount of tax refundabl                                        | e S 6,225.65                                      |
| (T5 plus G                                                           | less H less I less K plus L less M plus N)        |