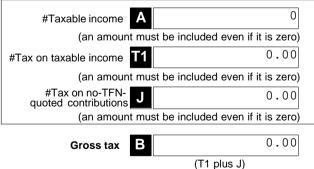

# Section D: Income tax calculation statement

#Important:

Section B label R3, Section C label O and Section D labels A,T1, J, T5 and I are mandatory. If you leave these labels blank, you will have specified a zero amount.

# 13 Calculation statement

Please refer to the Self-managed superannuation fund annual return instructions 2023 on how to complete the calculation statement.