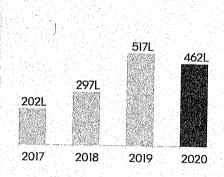

### Your water use snapshot

Your average daily water use compared with the same quarter in previous years. To see how you compare to similar households visit www.sawater.com.au/mybill.

Your average daily cost for this quarter \$2.56