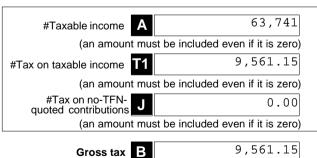

F EXPENSES           |
|                                            | <b>O</b> 6              | 3,741        | <b>Z</b> 117,589              |
|                                            | (TOTAL ASSESSABLE       | INCOME less  | (N plus Y)                    |
|                                            | TOTAL DEDUCT            |              |                               |

#This is a mandatory label.

## Section D: Income tax calculation statement

#Important:

Section B label R3, Section C label O and Section D labels A,T1, J, T5 and I are mandatory. If you leave these labels blank you will have specified a zero amount

#### 13 Calculation statement

Please refer to the Self-managed superannuation fund annual return instructions 2019 on how to complete the calculation statement.



(T1 plus J)

| Foreign income tax offset                                                                     | Non-refundable non-carry                                   |
|-----------------------------------------------------------------------------------------------|------------------------------------------------------------|
| Rebates and tax offsets                                                                       | forward tax offsets  0.00                                  |
|                                                                                               | (C1 plus C2)                                               |
|                                                                                               | SUBTOTAL 1<br>T2 9,561.15