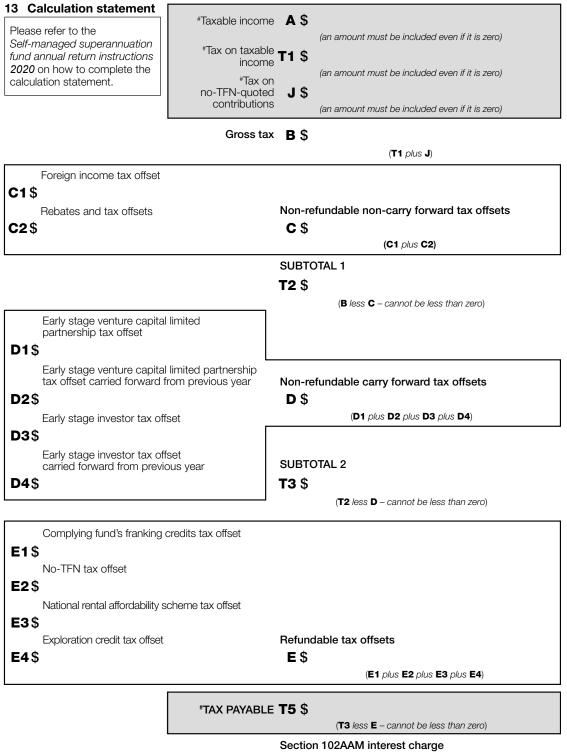

# MJM Super Fund Statement of Taxable Income

For the year ended 30 June 2020

|                                            | 2020        |
|--------------------------------------------|-------------|
|                                            | \$          |
| Benefits accrued as a result of operations | 255,505.00  |
| Less                                       |             |
| Non Taxable Transfer In                    | 302,257.00  |
| Realised Accounting Capital Gains          | (19,219.00) |
| Accounting Trust Distributions             | 416.00      |
|                                            | 283,454.00  |
| Add                                        |             |
| Decrease in MV of investments              | 33,411.00   |
| SMSF non deductible expenses               | 1,100.00    |
| Franking Credits                           | 1,190.00    |
| Foreign Credits                            | 20.00       |
| Taxable Trust Distributions                | 83.00       |
| Distributed Foreign income                 | 114.00      |
|                                            | 35,918.00   |
| SMSF Annual Return Rounding                | (2.00)      |
| Taxable Income or Loss                     | 7,967.00    |
| Income Tax on Taxable Income or Loss       | 1,195.05    |
| Less                                       |             |
| Franking Credits                           | 1,190.28    |
| Foreign Credits                            | 20.14       |
|                                            |             |
| CURRENT TAX OR REFUND                      | (15.37)     |
| Supervisory Levy                           | 259.00      |
| Supervisory Levy Adjustment for New Funds  | 259.00      |
|                                            |             |

502.63