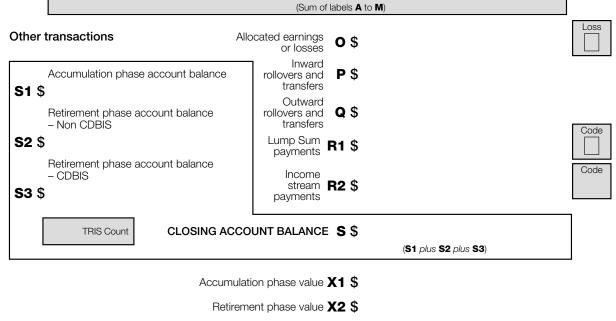

# Notes to the Financial Statements

For the year ended 30 June 2020

|                                                     | 2020<br>\$ |
|-----------------------------------------------------|------------|
| Liability for accrued benefits at beginning of year | 0          |
| Benefits accrued as a result of operations          | 261,712    |
| Current year member movements                       | 0          |
| Liability for accrued benefits at end of year       | 261,712    |