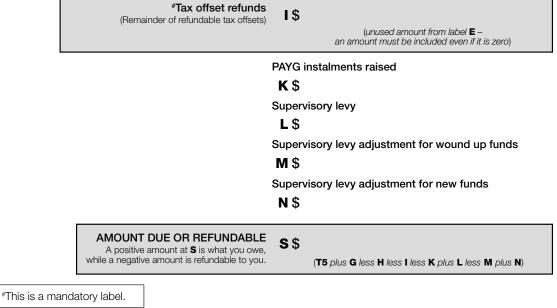

# MJM Super Fund Statement of Taxable Income

For the year ended 30 June 2020

|                                            | 2020        |
|--------------------------------------------|-------------|
|                                            | \$          |
| Benefits accrued as a result of operations | 255,505.00  |
| Less                                       |             |
| Non Taxable Transfer In                    | 302,257.00  |
| Realised Accounting Capital Gains          | (19,219.00) |
| Accounting Trust Distributions             | 416.00      |
|                                            | 283,454.00  |
| Add                                        |             |
| Decrease in MV of investments              | 33,411.00   |
| SMSF non deductible expenses               | 1,100.00    |
| Franking Credits                           | 1,190.00    |
| Foreign Credits                            | 20.00       |
| Taxable Trust Distributions                | 83.00       |
| Distributed Foreign income                 | 114.00      |
|                                            | 35,918.00   |
| SMSF Annual Return Rounding                | (2.00)      |
| Taxable Income or Loss                     | 7,967.00    |
| Income Tax on Taxable Income or Loss       | 1,195.05    |
| Less                                       |             |
| Franking Credits                           | 1,190.28    |
| Foreign Credits                            | 20.14       |
|                                            |             |
| CURRENT TAX OR REFUND                      | (15.37)     |
| Supervisory Levy                           | 259.00      |
| Supervisory Levy Adjustment for New Funds  | 259.00      |
|                                            |             |

502.63