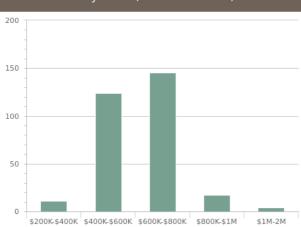

4 Pollys Place Nambour QLD 4560

Sold Price: \$650,000

Sold Date: 15 November 2021

Distance from Subject: 1km

**Features:** Low Density Residential Zone, Dishwasher



10 Archie Street Nambour QLD 4560

Sold Price: \$655,000

Sold Date: 17 November 2021

Distance from Subject: 1.1km

**Features:** Medium Density Residential Zone, 2016 Year Building Refurbished

CoreLogic IntelliVal Automated Valuation Estimate



Prepared on 12 July 2022

# Nambour Insights: A Snapshot



Houses

Median Price

#### \$694,473

|      | Past Sales | Capital Growth  |
|------|------------|-----------------|
| 2022 | 301        | ↑ 45.84%        |
| 2021 | 261        | <b>↑</b> 18.37% |
| 2020 | 202        | ↓ 0.40%         |
| 2019 | 217        | ↑ 3.42%         |
| 2018 | 242        | ↑ 6.90%         |



#### House Sales by Price (Past 12 Months)

### Units

Median Price

### \$436,044

|      | Past Sales | Capital Growth  |
|------|------------|-----------------|
| 2022 | 114        | <b>1</b> 33.25% |
| 2021 | 84         | <b>1</b> 21.02% |
| 2020 | 66         | ↓ 3.22%         |
| 2019 | 58         | <b>1</b> 2.95%  |
| 2018 | 66         | <b>1</b> 2.49%  |



#### Unit Sales by Price (Past 12 Months)

CoreLogic IntelliVal Automated Valuation Estimate



Prepared on 12 July 2022

## Disclaimers

This publication reproduces materials and content owned or licenced by RP Data Pty Ltd trading as CoreLogic Asia Pacific (CoreLogic) and may include data, statistics, estimates, indices, photographs, maps, tools, calculators (including their outputs), commentary, reports and other information