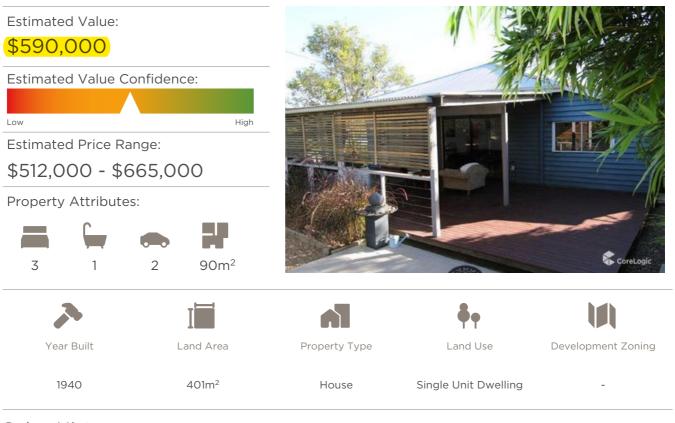

er Water Usage Charges               |           |          |         |  |  |  |
| Water up to 822L/day 06/06/20 to 06/07/20    | 4.21 KL   | \$0.667  | \$2.81  |  |  |  |
| Unitywater Sewerage Usage Charges            |           |          |         |  |  |  |
| Sewerage up to 740L/day 06/06/20 to 06/07/2  | 203.79 kL | \$0.667  | \$2.53  |  |  |  |
| Unitywater Fixed Access Charges              |           |          |         |  |  |  |
| Sewerage Access 06/06/20 to 06/07/20         | 31 Day    | s\$1.502 | \$46.56 |  |  |  |
| Water Access 06/06/20 to 06/07/20            | 31 Day    | s\$0.718 | \$22.26 |  |  |  |
| Additional Water Supply and Sewerage Charges |           |          |         |  |  |  |

# IntelliVal Automated Valuation Estimate



# 25 Webster Road Nambour QLD 4560



# Sales History

| Sale Date   | Sale Price | Sale Type   |
|-------------|------------|-------------|
| 30 Sep 2016 | \$285,000  | Normal Sale |

Estimated Value as at 04 July 2022. An automated valuation model estimate (Estimated Value) is a statistically derived estimate of the value of the subject property. An Estimated Value must not be relied upon as a professional valuation or an accurate representation of the market value of the subject property as determined by the valuer.

For further information about confidence levels, please refer to the end of this document.

CoreLogic IntelliVal Automated Valuation Estimate



A1

# 25 Webster Road Nambour QLD 4560

Prepared on 12 July 2022

# Location Highlights









CoreLogic IntelliVal Automated Valuation Estimate



Prepared on 12