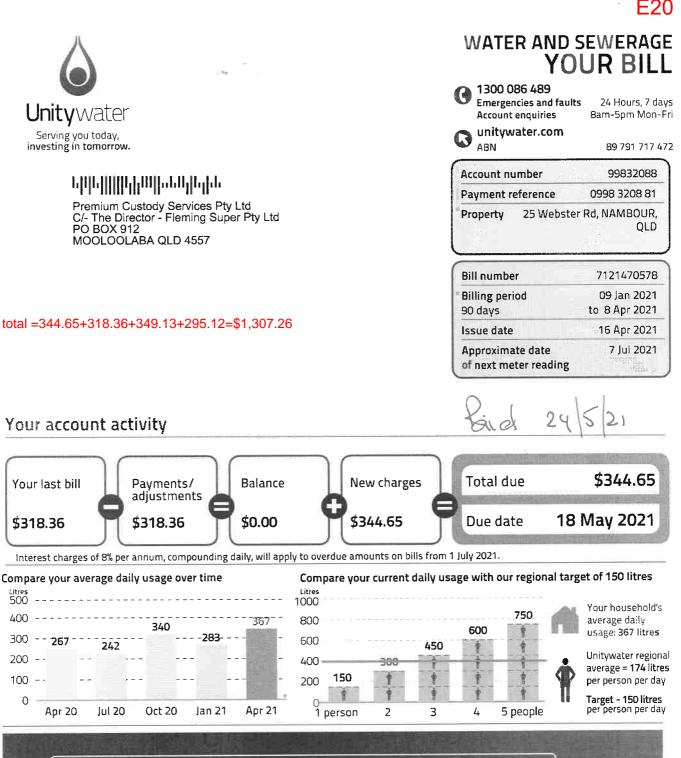

OR                                                                                         |                         |
| To grange Day by the Month via direct debit places contact up                                             |                         |
| To arrange Pay by the Month via direct debit please contact us                                            |                         |
| The amount due includes any applicable discounts and credits.                                             |                         |
| Biller Code: 6551<br>Ref: 0309 51975427 01                                                                | Post using cash, cheque |
| to pay<br>Contact your bank or financial institution to make<br>this payment from your nominated account. |                         |



# Important changes to COVID-19 customer care

In April, we changed back to our normal 30 days to pay all bills, including this one. To continue helping you, we've extended no interest charges on overdue amounts until 30 June 2021. Find out more at **unitywater.com/customer-care** 

# Easy ways to pay For other payment options - see over

#### BPAY Biller Ref: 0

3

#### Biller Code: 130393 Ref: 0998 3208 81

Contact your bank or financial institution to pay from your cheque, savings, debit, credit card or transaction account. Find out more at **bpay.com.au** ® Registered to BPAY Pty Ltd ABN 69 079 137 518



Direct Debit Login to My Account at unitywater.com to set up automatic payments from your bank account or credit card or call us for assistance.

### Smooth **Pay**

Smooth out your