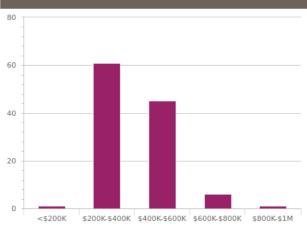

CoreLogic IntelliVal Automated Valuation Estimate



Prepared on 12 July 2022

# Nambour Insights: A Snapshot



Houses

Median Price

#### \$694,473

|      | Past Sales | Capital Growth  |
|------|------------|-----------------|
| 2022 | 301        | ↑ 45.84%        |
| 2021 | 261        | <b>↑</b> 18.37% |
| 2020 | 202        | ↓ 0.40%         |
| 2019 | 217        | ↑ 3.42%         |
| 2018 | 242        | ↑ 6.90%         |



#### House Sales by Price (Past 12 Months)

### Units

Median Price

### \$436,044

|      | Past Sales | Capital Growth  |
|------|------------|-----------------|
| 2022 | 114        | <b>1</b> 33.25% |
| 2021 | 84         | <b>1</b> 21.02% |
| 2020 | 66         | ↓ 3.22%         |
| 2019 | 58         | <b>1</b> 2.95%  |
| 2018 | 66         | <b>1</b> 2.49%  |



#### Unit Sales by Price (Past 12 Months)

CoreLogic IntelliVal Automated Valuation Estimate



Prepared on 12 July 2022

## Disclaimers

This publication reproduces materials and content owned or licenced by RP Data Pty Ltd trading as CoreLogic Asia Pacific (CoreLogic) and may include data, statistics, estimates, indices, photographs, maps, tools, calculators (including their outputs), commentary, reports and other information (CoreLogic Data).

The CoreLogic Data provided in this publication is of a general nature and should not be construed as specific advice or relied upon in lieu of appropriate professional advice.

While CoreLogic uses commercially reasonable efforts to ensure the CoreLogic Data is current, CoreLogic does not warrant the accuracy, currency or completeness of the Co