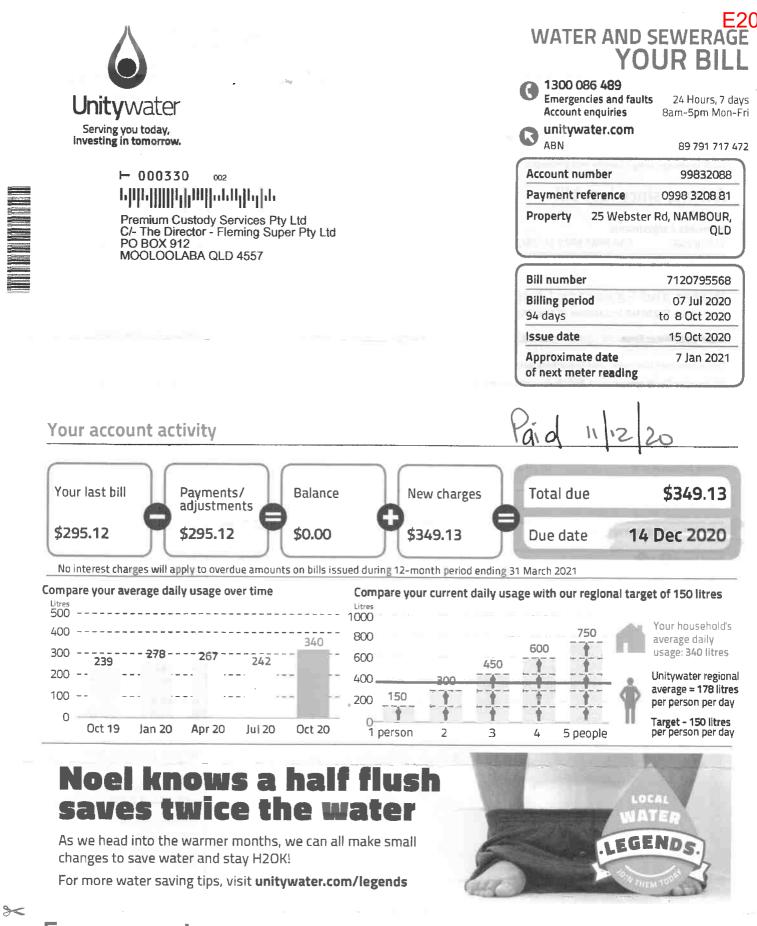

# Smooth **Pay**

Smooth out your bill payments across the year with regular fortnightly or monthly payments, interest free. Find out more at unitywater.com/smoothpay 211855



Easy ways to pay For other payment options - see over

BPAY<sup>®</sup> Biller Code: 130393 Ref: 0998 3208 81

Contact your bank or financial institution to pay from your cheque, savings, debit, credit card or transaction account. Find out more at bpay.com.au © Registered to BPAY Pty Ltd ABN 69 079 137 518



Direct Debit Login to My Account at unitywater.com to set up automatic payments from your bank account or credit card or call us for assistance.

### Smooth Pay

Smooth out your bill payments across the year with regular fortnightly or monthly payments, interest free. Find out more at unitywater.com/smoothpay



Easy ways to pay For other payment options - see over

B PAY

Biller Code: 130393 Ref: 0998 3208 81

Contact your bank or financial institution to pay from your cheque, savings, debit, credit card or transaction account. Find out more at bpay.com.au ® Registered to BPAY Pty Ltd ABN 69 079 137 518



Direct Debit Login to My Account at unitywater.com to set up automatic payments from your bank account or credit card or call us for assistance.

### Smooth Pay

Smooth out your bill payments across the year with regular fortnightly or monthly payments, interest free. Find out more at unitywater.com/smoothpay



to pay from your cheque, savings, debit, credit card or transaction account. Find out more at bpay.com.au ® Registered to BPAY Pty Ltd ABN 69 079 137 518

Contact your bank or financi