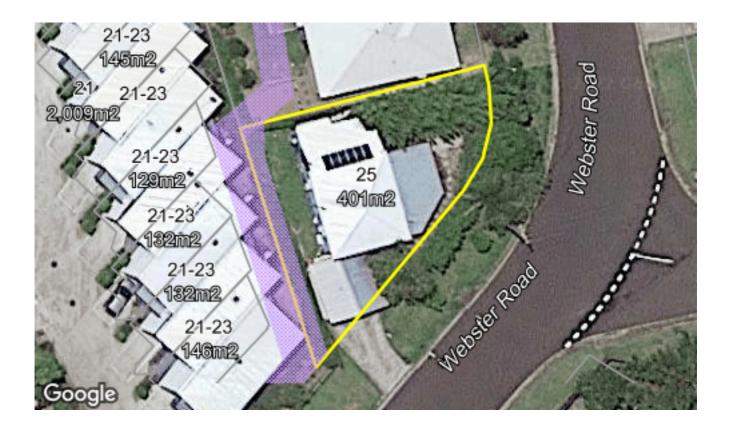

# Detailed Trial Balance as at 30 June 2021

| Prior Year |           |                                                                  | Current Year | •          |
|------------|-----------|------------------------------------------------------------------|--------------|------------|
| Debits     | Credits   | <br>Description                                                  | Debits       | Credits    |
|            |           | INCOME                                                           |              |            |
|            |           | Contributions - Member - Personal                                |              |            |
|            |           | Concessional                                                     |              |            |
| -          | 25,000.00 | 11 Mr Paul Fleming                                               | -            | 25,000.00  |
|            |           |                                                                  |              |            |
|            |           | Contributions - Member - Personal<br>Non-Concessional            |              |            |
| -          | 32,333.55 | Mr Paul Fleming                                                  | _            | 92,500.00  |
|            | 02,000.00 |                                                                  |              | 02,000.00  |
|            |           | Member Insurance Premium Rebate - Mr Paul                        |              |            |
| _          | 177.21    | Fleming<br>Accumulation                                          | _            | _          |
|            | 111.21    |                                                                  |              |            |
|            |           | Realised Capital Gains - Direct Property                         |              |            |
| -          | 8,433.03  | 453/11 Mooloolaba Esp, Mooloolaba                                | -            | -          |
|            |           | Increase in Market Value - Direct Property                       |              |            |
| 3,961.49   | -         | 3 25 Webster Rd, Nambour                                         | -            | 218,278.08 |
| -          | 7,273.20  | 453/11 Mooloolaba Esp, Mooloolaba                                | -            | -          |
|            |           | Increase in Market Value - Shares in Listed                      |              |            |
|            |           | Companies                                                        |              |            |
| 847.45     | -         | AGL Energy Limited.                                              | 2,212.50 🗸   | -          |
| -          | 456.12    | Coles Group Limited.                                             | 20.16 🧹      | -          |
| 3,101.58   | -         | Commonwealth Bank Of Australia.                                  | _            | 14,616.00  |
| 1,330.35   | -         | Macquarie Group Limited                                          | -            | 2,723.76   |
| 551.20     | -         | Medibank Private Limited                                         | -            | 531.25     |
| -          | 1,123.92  | Wesfarmers Limited                                               | -            | 3,596.04   |
| 10,083.55  | -         | Westpac Banking Corporation                                      | -            | 7,757.82   |
| 1,861.45   | -         | Woodside Petroleum Ltd                                           | -            | 81.20      |
| .,         |           |                                                                  |              |            |
| 4 070 05   |           | Increase in Market Value - Stapled Securities                    |              | 100 50     |
| 1,878.95   | -         | Sydney Airport - Fully Paid<br>Ordinary/Units Stapled Securities | -            | 166.58     |
|            |           | •                                                                |              |            |
|            |           | Distributions - Stapled Securities                               |              |            |
| -          | 107.25    | Sydney Airport - Fully Paid                                      | -            | -          |
|            |           | Ordinary/Units Stapled Securities                                |              |            |
|            |           | Dividends - Shares in Listed Companies                           |              |            |
| -          | 157.79    | AGL Energy Limited.                                              | -            | 273.71     |
| -          | -         |                                                                  | -            | 217.80     |
| -          | 1,884.09  | 17                                                               | -            | 1,700.57   |
| -          | -         |                                                                  | -            | 265.68     |
| -          | 254.47    | 18 Medibank Private Limited                                      | -            | 540.19     |
| -          | -         | 9 Wesfarmers Limited                                             | -            | 658.80     |
| -          | 1,080.00  | 10 Westpac Banking Corporation                                   | -            | 1,254.90   |
| -          | 172.20    | 11 Woodside Petroleum Ltd                                        | -            | 106.78     |
|            |           | General Taxable Income - Cash At Bank                            |              |            |
| -          | 5.00      | Westpac Cash Investment a/c 498166                               | -            | -          |
|            |           | Interest - Cash At Bank                                          |              |            |
| _          | 193.96    | 112 CBA Direct Investment Account 1464                           | _            | 3.69       |
| -          | 4.91      | Westpac Cash Investment a/c 498166                               | _            | 0.08       |
|            | 1.01      | $\mathbf{V}$                                                     | _            | 0.00       |
|            | 40 400    | Rent - Direct Property                                           |              |            |
| -          | 19,108.57 | 13 25 Webster Rd, Nambour                                        | -            | 17,392.72  |
| -          | 26,175.25 | 453/11 Mooloolaba Esp, Mooloolaba                                | -            | -          |
|            |           |                                                                  |              |            |
|            |           | EXPENSE                                                          |              |            |
|            |           | Lump Sums Paid - Mr Paul Fleming                                 |              |            |
| 3,500.00   | -         | Accumulation                                                     | -            | -          |
|            |           | Pensions Paid - Mr Paul Fleming                                  |              |            |
| -          | _         | E1 ABP 20.892% tax free                                          | 210,014.44   | -          |
| _          | -         |                                                                  |              | -          |
|            |           | Insurance Premiums - Mr Paul Fleming                             |              |            |
|            |           |                                                                  |              |            |
| 2,079.52   | -         | E2 Accumulation                                                  | 2,715.19 🗸   | -          |
| 2,079.52   | -         | E2 Accumulation<br>E3Accountancy Fee                             | 2,715.19 🗸   | -          |