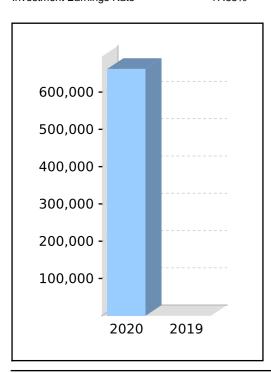

## **Statement of Financial Position**

|                                                                     | Note |               | 2020              | 2019       |
|---------------------------------------------------------------------|------|---------------|-------------------|------------|
|                                                                     |      |               | \$                | \$         |
| Assets                                                              |      |               |                   |            |
| Investments                                                         |      |               |                   |            |
| Real Estate Properties ( Australian - Residential)                  | 2    | <b>A10</b> 60 | 66,450.00         | 582,500.00 |
| Total Investments                                                   |      | 60            | 66,450.00         | 582,500.00 |
| Other Assets                                                        |      |               |                   |            |
| Other Assets                                                        |      |               | 0.00              | 1,083.76   |
| Sundry Debtors                                                      |      | A2#1.2        | <b>2</b> 1,540.00 | 0.00       |
| Cash at Bank - St George                                            |      |               | 0.00              | 1,109.76   |
| Income Tax Refundable                                               |      | E13           | 902.51            | 0.00       |
| Total Other Assets                                                  |      |               | 2,442.51          | 2,193.52   |
| Total Assets                                                        |      | 60            | 68,892.51         | 584,693.52 |
| Less:                                                               |      |               |                   |            |
| Liabilities                                                         |      |               |                   |            |
| Income Tax Payable                                                  |      |               | 0.00              | 3,502.49   |
| PAYG Payable                                                        |      | F86           | 3,854.00          | 0.00       |
| Sundry Creditors                                                    |      | A2#2          | 2,900.00          | 2,900.00   |
| Total Liabilities                                                   |      |               | 6,754.00          | 6,402.49   |
| Net assets available to pay benefits                                |      | 60            | 62,138.51         | 578,291.03 |
| Represented by:                                                     |      |               |                   |            |
| Liability for accrued benefits allocated to members' accounts       | 4, 5 |               |                   |            |
| Leibrandt, Helen - Accumulation                                     |      | B15           | 0.00              | 578,291.03 |
| Leibrandt, Helen - Pension (Account Based Pension)                  |      | <b>B17</b> 60 | 62,138.51         | 0.00       |
| Total Liability for accrued benefits allocated to members' accounts |      |               | 62,138.51         | 578,291.03 |