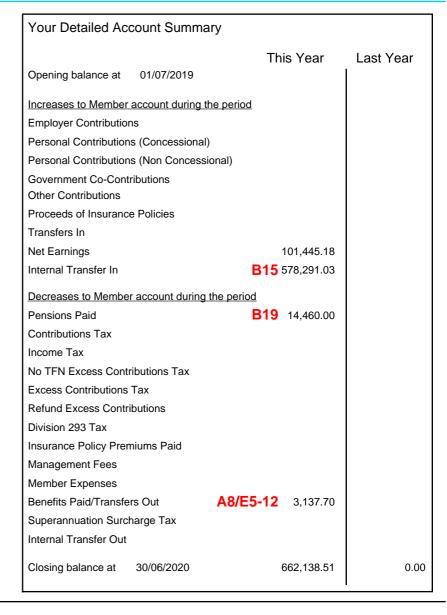

## **Statement of Financial Position**

|                                                                     | Note |               | 2020              | 2019       |
|---------------------------------------------------------------------|------|---------------|-------------------|------------|
|                                                                     |      |               | \$                | \$         |
| Assets                                                              |      |               |                   |            |
| Investments                                                         |      |               |                   |            |
| Real Estate Properties ( Australian - Residential)                  | 2    | <b>A10</b> 60 | 66,450.00         | 582,500.00 |
| Total Investments                                                   |      | 60            | 66,450.00         | 582,500.00 |
| Other Assets                                                        |      |               |                   |            |
| Other Assets                                                        |      |               | 0.00              | 1,083.76   |
| Sundry Debtors                                                      |      | A2#1.2        | <b>2</b> 1,540.00 | 0.00       |
| Cash at Bank - St George                                            |      |               | 0.00              | 1,109.76   |
| Income Tax Refundable                                               |      | E13           | 902.51            | 0.00       |
| Total Other Assets                                                  |      |               | 2,442.51          | 2,193.52   |
| Total Assets                                                        |      | 60            | 68,892.51         | 584,693.52 |
| Less:                                                               |      |               |                   |            |
| Liabilities                                                         |      |               |                   |            |
| Income Tax Payable                                                  |      |               | 0.00              | 3,502.49   |
| PAYG Payable                                                        |      | F86           | 3,854.00          | 0.00       |
| Sundry Creditors                                                    |      | A2#2          | 2,900.00          | 2,900.00   |
| Total Liabilities                                                   |      |               | 6,754.00          | 6,402.49   |
| Net assets available to pay benefits                                |      | 60            | 62,138.51         | 578,291.03 |
| Represented by:                                                     |      |               |                   |            |
| Liability for accrued benefits allocated to members' accounts       | 4, 5 |               |                   |            |
| Leibrandt, Helen - Accumulation                                     |      | B15           | 0.00              | 578,291.03 |
| Leibrandt, Helen - Pension (Account Based Pension)                  |      | <b>B17</b> 60 | 62,138.51         | 0.00       |
| Total Liability for accrued benefits allocated to members' accounts |      |               | 62,138.51         | 578,291.03 |

## **Operating Statement**

For the year ended 30 June 2020

|                                                              | Note |      | 2020      | 2019       |
|--------------------------------------------------------------|------|------|-----------|------------|
|                                                              |      |      | \$        | \$         |
| Income                                                       |      |      |           |            |
| Investment Income                                            |      |      |           |            |
| Interest Received                                            |      | E1   | 0.95      | 2.75       |
| Rental Property Income                                       | 7    | F11  | 30,021.16 | 24,047.90  |
| Investment Gains                                             |      |      |           |            |
| Changes in Market Values                                     | 8    | E4   | 83,950.00 | 132,500.00 |
| Total Income                                                 |      | 1    | 13,972.11 | 156,550.65 |
| Expenses                                                     |      |      |           |            |
| Accountancy Fees                                             |      | A2#2 | 0.00      | 1,650.00   |
| Property Expenses - Electricity                              |      |      | 330.00    | 0.00       |
| Property Expenses - Agents Management Fees                   |      |      | 1,731.08  | 2,187.33   |
| Property Expenses - Agents Commissions                       |      |      | 366.14    | 0.00       |
| Property Expenses - Cleaning                                 |      |      | 0.00      | 187.00     |
| Property Expenses - Council Rates                            |      |      | 3,585.66  | 3,498.42   |
| Property Expenses - Garden and Lawn                          |      |      | 50.00     | 475.00     |
| Property Expenses - Insurance Premium                        |      | E2-3 | 1,369.88  | 1,202.29   |
| Property Expenses - Pest Control                             |      |      | 0.00      | 165.00     |
| Property Expenses - Repairs Maintenance                      |      |      | 3,717.30  | 806.35     |
| Property Expenses - Sundry Expenses                          |      |      | 313.50    | 0.00       |
| Property Expenses - Water Rates                              |      |      | 1,063.37  | 898.13     |
| Member Payments                                              |      |      |           |            |
| Pensions Paid                                                |      | B19  | 14,460.00 | 0.00       |
| Benefits Paid/Transfers Out                                  | A8/E | 5-12 | 3,137.70  | 13,145.09  |
| Total Expenses                                               |      | ;    | 30,124.63 | 24,214.61  |
| Benefits accrued as a result of operations before income tax |      |      | 83,847.48 | 132,336.04 |
| Income Tax Expense                                           | 9    |      | 0.00      | 1,193.70   |
| Benefits accrued as a result of operations                   |      |      | 83,847.48 | 131,142.34 |