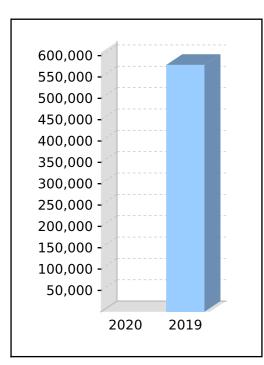

## **Statement of Financial Position**

|                                                                     | Note |               | 2020              | 2019       |
|---------------------------------------------------------------------|------|---------------|-------------------|------------|
|                                                                     |      |               | \$                | \$         |
| Assets                                                              |      |               |                   |            |
| Investments                                                         |      |               |                   |            |
| Real Estate Properties ( Australian - Residential)                  | 2    | <b>A10</b> 60 | 66,450.00         | 582,500.00 |
| Total Investments                                                   |      | 60            | 66,450.00         | 582,500.00 |
| Other Assets                                                        |      |               |                   |            |
| Other Assets                                                        |      |               | 0.00              | 1,083.76   |
| Sundry Debtors                                                      |      | A2#1.2        | <b>2</b> 1,540.00 | 0.00       |
| Cash at Bank - St George                                            |      |               | 0.00              | 1,109.76   |
| Income Tax Refundable                                               |      | E13           | 902.51            | 0.00       |
| Total Other Assets                                                  |      |               | 2,442.51          | 2,193.52   |
| Total Assets                                                        |      | 60            | 68,892.51         | 584,693.52 |
| Less:                                                               |      |               |                   |            |
| Liabilities                                                         |      |               |                   |            |
| Income Tax Payable                                                  |      |               | 0.00              | 3,502.49   |
| PAYG Payable                                                        |      | F86           | 3,854.00          | 0.00       |
| Sundry Creditors                                                    |      | A2#2          | 2,900.00          | 2,900.00   |
| Total Liabilities                                                   |      |               | 6,754.00          | 6,402.49   |
| Net assets available to pay benefits                                |      | 60            | 62,138.51         | 578,291.03 |
| Represented by:                                                     |      |               |                   |            |
| Liability for accrued benefits allocated to members' accounts       | 4, 5 |               |                   |            |
| Leibrandt, Helen - Accumulation                                     |      | B15           | 0.00              | 578,291.03 |
| Leibrandt, Helen - Pension (Account Based Pension)                  |      | <b>B17</b> 60 | 62,138.51         | 0.00       |
| Total Liability for accrued benefits allocated to members' accounts |      |               | 62,138.51         | 578,291.03 |