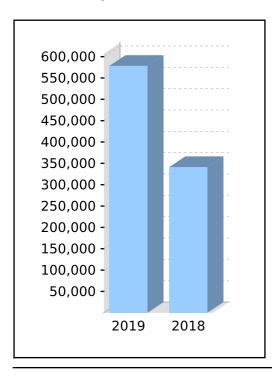

## **Statement of Financial Position**

|                                                                     | Note |               | 2020              | 2019       |
|---------------------------------------------------------------------|------|---------------|-------------------|------------|
|                                                                     |      |               | \$                | \$         |
| Assets                                                              |      |               |                   |            |
| Investments                                                         |      |               |                   |            |
| Real Estate Properties ( Australian - Residential)                  | 2    | <b>A10</b> 60 | 66,450.00         | 582,500.00 |
| Total Investments                                                   |      | 60            | 66,450.00         | 582,500.00 |
| Other Assets                                                        |      |               |                   |            |
| Other Assets                                                        |      |               | 0.00              | 1,083.76   |
| Sundry Debtors                                                      |      | A2#1.2        | <b>2</b> 1,540.00 | 0.00       |
| Cash at Bank - St George                                            |      |               | 0.00              | 1,109.76   |
| Income Tax Refundable                                               |      | E13           | 902.51            | 0.00       |
| Total Other Assets                                                  |      |               | 2,442.51          | 2,193.52   |
| Total Assets                                                        |      | 60            | 68,892.51         | 584,693.52 |
| Less:                                                               |      |               |                   |            |
| Liabilities                                                         |      |               |                   |            |
| Income Tax Payable                                                  |      |               | 0.00              | 3,502.49   |
| PAYG Payable                                                        |      | F86           | 3,854.00          | 0.00       |
| Sundry Creditors                                                    |      | A2#2          | 2,900.00          | 2,900.00   |
| Total Liabilities                                                   |      |               | 6,754.00          | 6,402.49   |
| Net assets available to pay benefits                                |      | 60            | 62,138.51         | 578,291.03 |
| Represented by:                                                     |      |               |                   |            |
| Liability for accrued benefits allocated to members' accounts       | 4, 5 |               |                   |            |
| Leibrandt, Helen - Accumulation                                     |      | B15           | 0.00              | 578,291.03 |
| Leibrandt, Helen - Pension (Account Based Pension)                  |      | <b>B17</b> 60 | 62,138.51         | 0.00       |
| Total Liability for accrued benefits allocated to members' accounts |      |               | 62,138.51         | 578,291.03 |