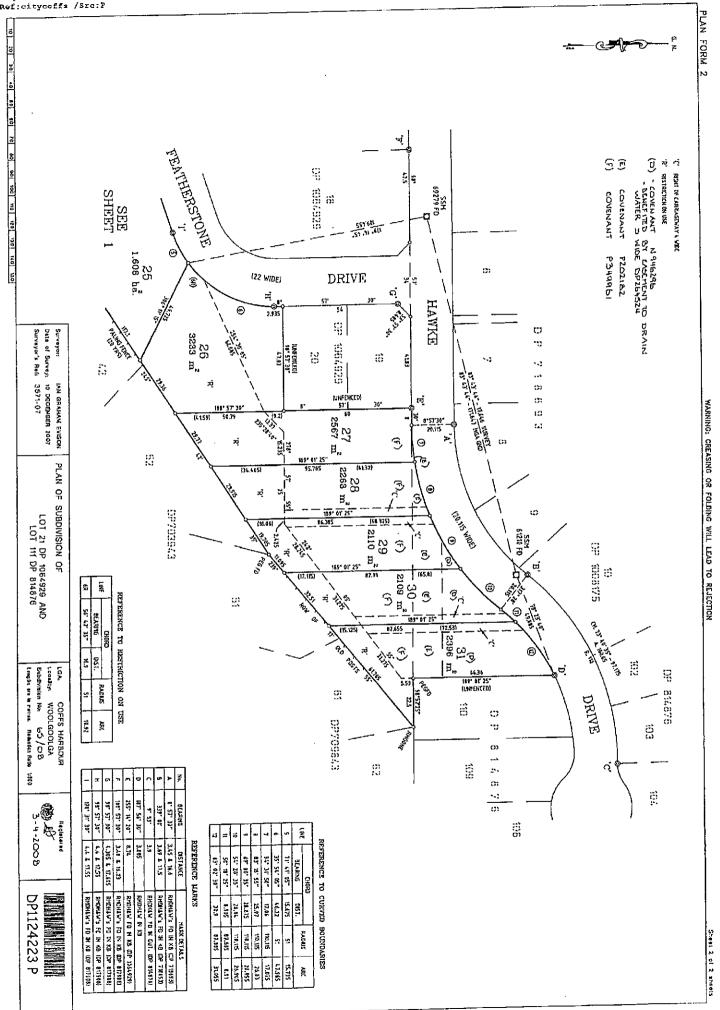

## Voytas Family Superannuation Fund Detailed Statement of Financial Position

As at 30 June 2019

|                                                                     | Note | 2019       |
|---------------------------------------------------------------------|------|------------|
| Assets                                                              |      | \$         |
| Investments                                                         |      |            |
| Other Investments                                                   |      |            |
| Development Costs                                                   |      | 26,966.85  |
| Real Estate Properties (Australian - Non Residential)               |      |            |
| Lot 21 Featherstone Drive, Woolgoolga NSW, Australia                |      | 240,789.31 |
| Total Investments                                                   |      | 267,756.16 |
| Other Assets                                                        |      |            |
| Bank Accounts                                                       |      |            |
| BOQ WebSavings Account 21591632                                     |      | 102,020.85 |
| Cafe Container                                                      |      | 15,000.00  |
| Income Tax Refundable                                               |      | 308.00     |
| Total Other Assets                                                  | _    | 117,328.85 |
| Total Assets                                                        | =    | 385,085.01 |
| Less:                                                               |      |            |
| Liabilities                                                         |      |            |
| Sundry Creditors                                                    | _    | 10,283.38  |
| Total Liabilities                                                   | —    | 10,283.38  |
| Net assets available to pay benefits                                |      | 374,801.63 |
| Represented By :                                                    |      |            |
| Liability for accrued benefits allocated to members' accounts       | 2, 3 |            |
| Voytas, David - Accumulation                                        |      | 248,326.62 |
| Voytas, Donna - Accumulation                                        |      | 126,475.01 |
| Total Liability for accrued benefits allocated to members' accounts |      | 374,801.63 |

## Voytas Family Superannuation Fund Investment Summary with Market Movement

As at 30 June 2019

| Investment                                                            | Units      | Market         | Market     | Average    | Accounting |         | Unrealised   | Realised |
|-----------------------------------------------------------------------|------------|----------------|------------|------------|------------|---------|--------------|----------|
|                                                                       |            | Price          | Value      | Cost       | Cost       | Overall | Current Year | Movement |
| Cash/Bank Accounts                                                    |            |                |            |            |            |         |              |          |
| BOQ WebSavings Account 21591632                                       |            | 102,020.850000 | 102,020.85 | 102,020.85 | 102,020.85 |         |              |          |
|                                                                       |            |                | 102,020.85 |            | 102,020.85 |         |              |          |
| Other Investments                                                     |            |                |            |            |            |         |              |          |
| Development Costs                                                     |            | 26,966.850000  | 26,966.85  | 26,966.85  | 26,966.85  |         |              |          |
|                                                                       |            |                | 26,966.85  |            | 26,966.85  |         |              |          |
| Real Estate Properties (Australian - Non Rea                          | sidential) |                |            |            |            |         |              |          |
| LOT21FEAT Lot 21 Featherstone Drive,<br>HER Woolgoolga NSW, Australia | 1.00       | 240,789.310000 | 240,789.31 | 240,789.31 | 240,789.31 | 0.00    | 0.00         | 0.00     |
|                                                                       |            |                | 240,789.31 |            | 240,789.31 | 0.00    | 0.00         | 0.00     |
|                                                                       |            |                | 369,777.01 |            | 369,777.01 | 0.00    | 0.00         | 0.00     |