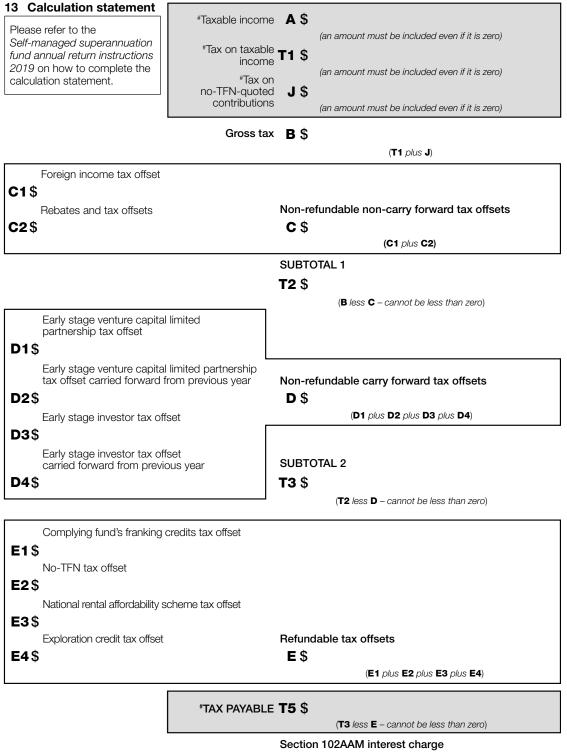

## Section D: Income tax calculation statement

#### #Important:

Section B label **R3**, Section C label **O** and Section D labels **A,T1**, **J**, **T5** and **I** are mandatory. If you leave these labels blank, you will have specified a zero amount.

|              |                                                                                  | (H1 plus H2 plus H3 plus H5 plus H6 plus H8) |  |
|--------------|----------------------------------------------------------------------------------|----------------------------------------------|--|
| <b>H8</b> \$ | 6                                                                                | H\$                                          |  |
|              | Credit for foreign resident capital gains withholding amounts                    | Eligible credits                             |  |
| <b>H6</b> \$ |                                                                                  |                                              |  |
|              | Credit for interest on no-TFN tax offset                                         |                                              |  |
| <b>H5</b> \$ | 6                                                                                |                                              |  |
|              | Credit for TFN amounts withheld from<br>payments from closely held trusts        |                                              |  |
| Н3\$         | 6                                                                                |                                              |  |
|              | Credit for tax withheld – where ABN or TFN not quoted (non-individual)           |                                              |  |
| H2\$         | 6                                                                                |                                              |  |
|              | Credit for tax withheld – foreign resident withholding (excluding capital gains) |                                              |  |
| H1\$         | 6                                                                                |                                              |  |
|              | Credit for interest on early payments –<br>amount of interest                    |                                              |  |