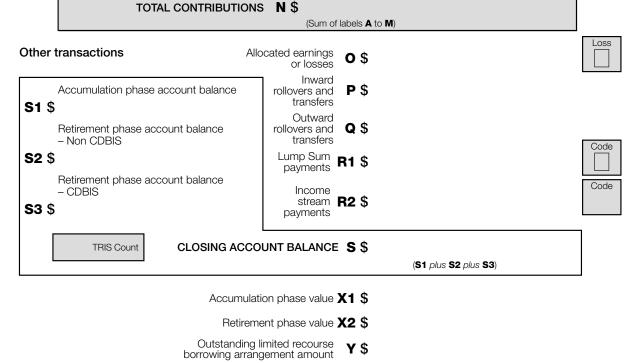

|              | TOTAL CONTRIBUTIO                               | NS <b>N</b> \$                                    |      |
|--------------|-------------------------------------------------|---------------------------------------------------|------|
|              |                                                 | (Sum of labels A to M)                            |      |
| Other t      | ransactions A                                   | Allocated earnings<br>or losses <b>O \$</b>       | Loss |
| S1 \$        | Accumulation phase account balance              | Inward<br>rollovers and <b>P \$</b><br>transfers  |      |
|              | Retirement phase account balance<br>– Non CDBIS | Outward<br>rollovers and <b>Q \$</b><br>transfers | Code |
| <b>S2</b> \$ |                                                 | Lump Sum<br>payments <b>R1 \$</b>                 | Code |
|              | Retirement phase account balance<br>– CDBIS     | Income<br>stream <b>R2 \$</b><br>payments         | Code |
|              | TRIS Count CLOSING ACC                          | COUNT BALANCE <b>S</b> \$                         | ]    |
|              |                                                 | (S1 plus S2 plus S3)                              |      |
|              | Accumul                                         | lation phase value X1 \$                          |      |
|              | Retire                                          | ment phase value X2 \$                            |      |
|              | Outstanding<br>borrowing arra                   | g limited recourse angement amount <b>Y</b> \$    |      |