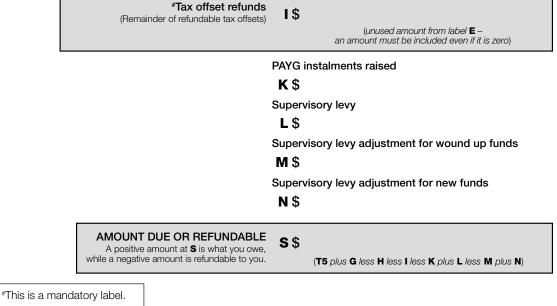

## Section E: Losses

#### 14 Losses

If total loss is greater than \$100,000, complete and attach a Losses schedule 2019. Tax losses carried forward U \$

Net capital losses carried forward to later income years