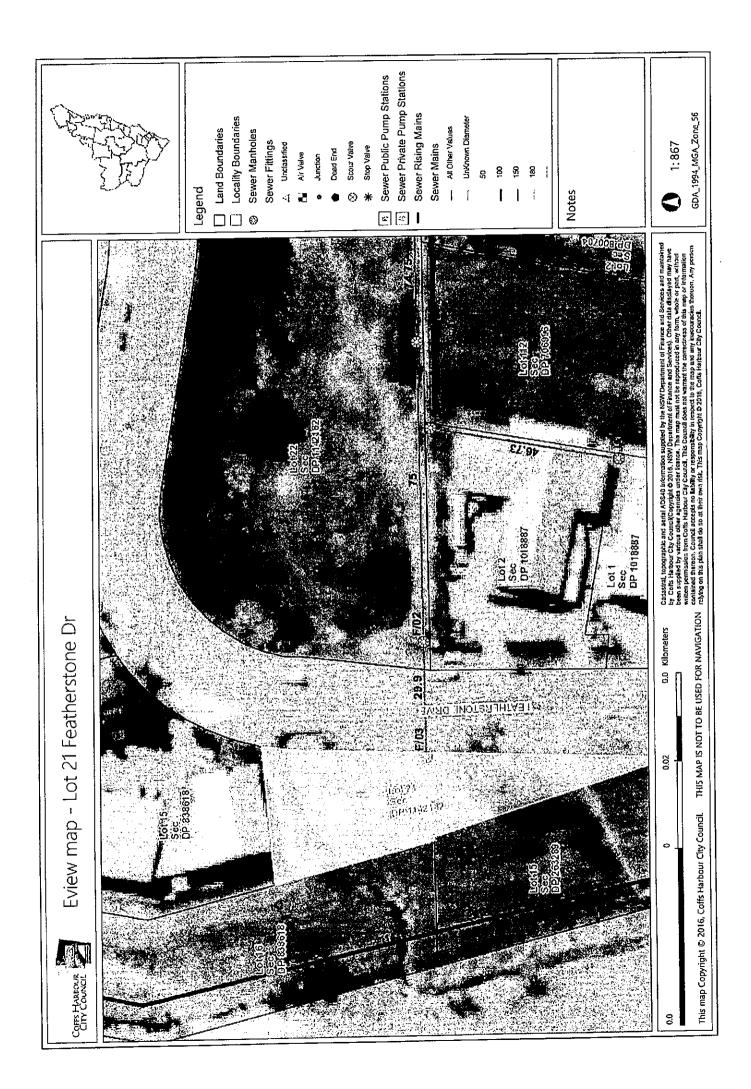

## Voytas Family Superannuation Fund Detailed Statement of Financial Position

As at 30 June 2019

|                                                                     | Note | 2019       |
|---------------------------------------------------------------------|------|------------|
| Assets                                                              |      | \$         |
| Investments                                                         |      |            |
| Other Investments                                                   |      |            |
| Development Costs                                                   |      | 26,966.85  |
| Real Estate Properties (Australian - Non Residential)               |      |            |
| Lot 21 Featherstone Drive, Woolgoolga NSW, Australia                |      | 240,789.31 |
| Total Investments                                                   |      | 267,756.16 |
| Other Assets                                                        |      |            |
| Bank Accounts                                                       |      |            |
| BOQ WebSavings Account 21591632                                     |      | 102,020.85 |
| Cafe Container                                                      |      | 15,000.00  |
| Income Tax Refundable                                               |      | 308.00     |
| Total Other Assets                                                  | _    | 117,328.85 |
| Total Assets                                                        | =    | 385,085.01 |
| Less:                                                               |      |            |
| Liabilities                                                         |      |            |
| Sundry Creditors                                                    | _    | 10,283.38  |
| Total Liabilities                                                   | —    | 10,283.38  |
| Net assets available to pay benefits                                |      | 374,801.63 |
| Represented By :                                                    |      |            |
| Liability for accrued benefits allocated to members' accounts       | 2, 3 |            |
| Voytas, David - Accumulation                                        |      | 248,326.62 |
| Voytas, Donna - Accumulation                                        |      | 126,475.01 |
| Total Liability for accrued benefits allocated to members' accounts |      | 374,801.63 |