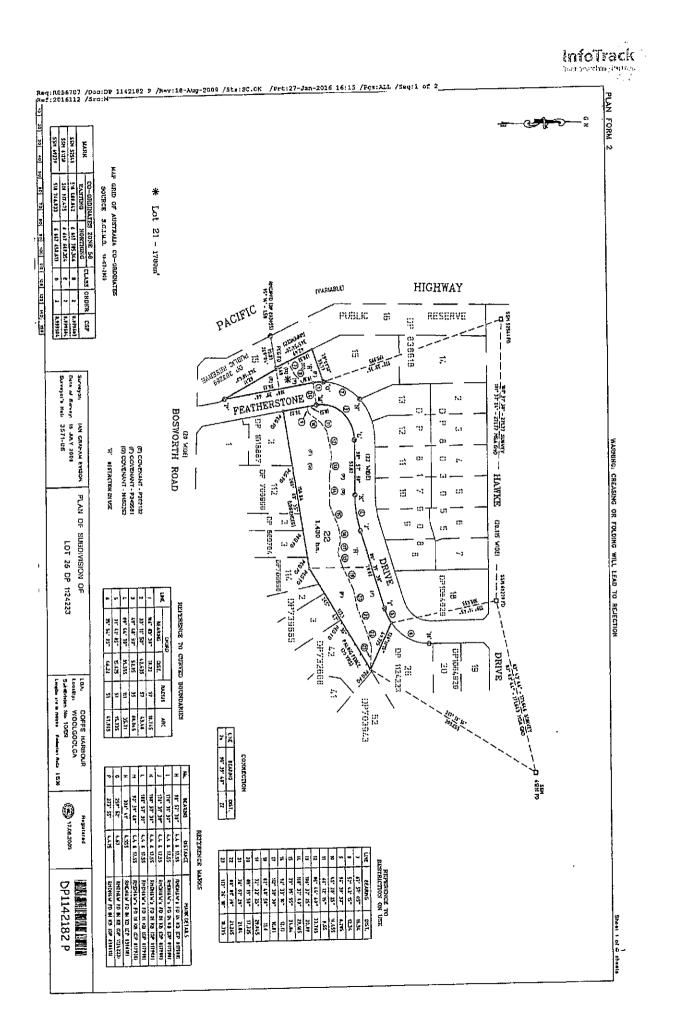

## Voytas Family Superannuation Fund Detailed Statement of Financial Position

As at 30 June 2019

|                                                                     | Note | 2019       |
|---------------------------------------------------------------------|------|------------|
| Assets                                                              |      | \$         |
| Investments                                                         |      |            |
| Other Investments                                                   |      |            |
| Development Costs                                                   |      | 26,966.85  |
| Real Estate Properties (Australian - Non Residential)               |      |            |
| Lot 21 Featherstone Drive, Woolgoolga NSW, Australia                |      | 240,789.31 |
| Total Investments                                                   |      | 267,756.16 |
| Other Assets                                                        |      |            |
| Bank Accounts                                                       |      |            |
| BOQ WebSavings Account 21591632                                     |      | 102,020.85 |
| Cafe Container                                                      |      | 15,000.00  |
| Income Tax Refundable                                               |      | 308.00     |
| Total Other Assets                                                  | _    | 117,328.85 |
| Total Assets                                                        | =    | 385,085.01 |
| Less:                                                               |      |            |
| Liabilities                                                         |      |            |
| Sundry Creditors                                                    | _    | 10,283.38  |
| Total Liabilities                                                   | —    | 10,283.38  |
| Net assets available to pay benefits                                |      | 374,801.63 |
| Represented By :                                                    |      |            |
| Liability for accrued benefits allocated to members' accounts       | 2, 3 |            |
| Voytas, David - Accumulation                                        |      | 248,326.62 |
| Voytas, Donna - Accumulation                                        |      | 126,475.01 |
| Total Liability for accrued benefits allocated to members' accounts |      | 374,801.63 |

## Voytas Family Superannuation Fund Investment Summary with Market Movement

As at 30 June 2019

| Investment                                                            | Units      | Market         | Market     | Average    | Accounting |         | Unrealised   | Realised |
|-----------------------------------------------------------------------|------------|----------------|------------|------------|------------|---------|--------------|----------|
|                                                                       |            | Price          | Value      | Cost       | Cost       | Overall | Current Year | Movement |
| Cash/Bank Accounts                                                    |            |                |            |            |            |         |              |          |
| BOQ WebSavings Account 21591632                                       |            | 102,020.850000 | 102,020.85 | 102,020.85 | 102,020.85 |         |              |          |
|                                                                       |            |                | 102,020.85 |            | 102,020.85 |         |              |          |
| Other Investments                                                     |            |                |            |            |            |         |              |          |
| Development Costs                                                     |            | 26,966.850000  | 26,966.85  | 26,966.85  | 26,966.85  |         |              |          |
|                                                                       |            |                | 26,966.85  |            | 26,966.85  |         |              |          |
| Real Estate Properties (Australian - Non Rea                          | sidential) |                |            |            |            |         |              |          |
| LOT21FEAT Lot 21 Featherstone Drive,<br>HER Woolgoolga NSW, Australia | 1.00       | 240,789.310000 | 240,789.31 | 240,789.31 | 240,789.31 | 0.00    | 0.00         | 0.00     |
|                                                                       |            |                | 240,789.31 |            | 240,789.31 | 0.00    | 0.00         | 0.00     |
|                                                                       |            |                | 369,777.01 |            | 369,777.01 | 0.00    | 0.00         | 0.00     |