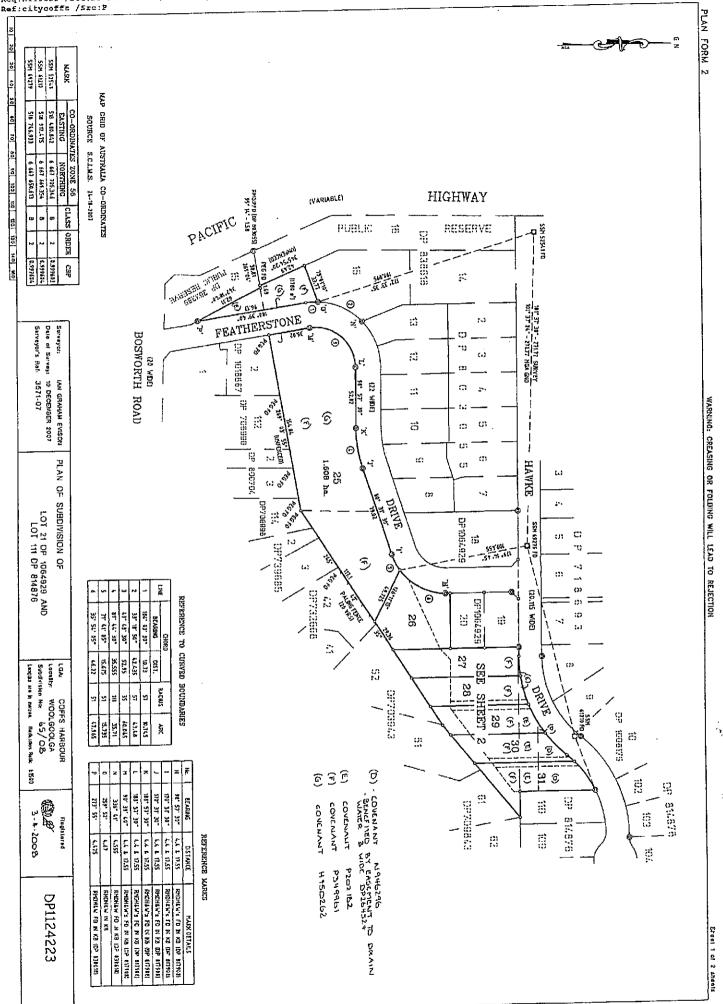

## Voytas Family Superannuation Fund Detailed Statement of Financial Position

As at 30 June 2019

|                                                                     | Note | 2019       |
|---------------------------------------------------------------------|------|------------|
| Assets                                                              |      | \$         |
| Investments                                                         |      |            |
| Other Investments                                                   |      |            |
| Development Costs                                                   |      | 26,966.85  |
| Real Estate Properties (Australian - Non Residential)               |      |            |
| Lot 21 Featherstone Drive, Woolgoolga NSW, Australia                |      | 240,789.31 |
| Total Investments                                                   |      | 267,756.16 |
| Other Assets                                                        |      |            |
| Bank Accounts                                                       |      |            |
| BOQ WebSavings Account 21591632                                     |      | 102,020.85 |
| Cafe Container                                                      |      | 15,000.00  |
| Income Tax Refundable                                               |      | 308.00     |
| Total Other Assets                                                  | _    | 117,328.85 |
| Total Assets                                                        | =    | 385,085.01 |
| Less:                                                               |      |            |
| Liabilities                                                         |      |            |
| Sundry Creditors                                                    | _    | 10,283.38  |
| Total Liabilities                                                   | —    | 10,283.38  |
| Net assets available to pay benefits                                |      | 374,801.63 |
| Represented By :                                                    |      |            |
| Liability for accrued benefits allocated to members' accounts       | 2, 3 |            |
| Voytas, David - Accumulation                                        |      | 248,326.62 |
| Voytas, Donna - Accumulation                                        |      | 126,475.01 |
| Total Liability for accrued benefits allocated to members' accounts |      | 374,801.63 |

## Voytas Family Superannuation Fund Investment Summary with Market Movement

As at 30 June 2019

| Investment                                                            | Units      | Market         | Market     | Average    | Accounting |         | Unrealised   | Realised |
|-----------------------------------------------------------------------|------------|----------------|------------|------------|------------|---------|--------------|----------|
|                                                                       |            | Price          | Value      | Cost       | Cost       | Overall | Current Year | Movement |
| Cash/Bank Accounts                                                    |            |                |            |            |            |         |              |          |
| BOQ WebSavings Account 21591632                                       |            | 102,020.850000 | 102,020.85 | 102,020.85 | 102,020.85 |         |              |          |
|                                                                       |            |                | 102,020.85 |            | 102,020.85 |         |              |          |
| Other Investments                                                     |            |                |            |            |            |         |              |          |
| Development Costs                                                     |            | 26,966.850000  | 26,966.85  | 26,966.85  | 26,966.85  |         |              |          |
|                                                                       |            |                | 26,966.85  |            | 26,966.85  |         |              |          |
| Real Estate Properties (Australian - Non Rea                          | sidential) |                |            |            |            |         |              |          |
| LOT21FEAT Lot 21 Featherstone Drive,<br>HER Woolgoolga NSW, Australia | 1.00       | 240,789.310000 | 240,789.31 | 240,789.31 | 240,789.31 | 0.00    | 0.00         | 0.00     |
|                                                                       |            |                | 240,789.31 |            | 240,789.31 | 0.00    | 0.00         | 0.00     |
|                                                                       |            |                | 369,777.01 |            | 369,777.01 | 0.00    | 0.00         | 0.00     |