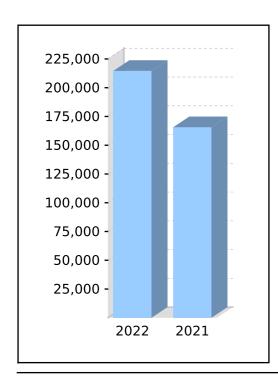

| Your Detailed Account Summary                 |                      |           |
|-----------------------------------------------|----------------------|-----------|
| Opening balance at 01/07/2021                 | This Year<br>165,643 | Last Year |
| Increases to Member account during the period |                      |           |
| Employer Contributions                        |                      |           |
| Personal Contributions (Concessional)         | 60,000               |           |
| Personal Contributions (Non Concessional)     |                      | 3,443     |
| Government Co-Contributions                   | 500                  |           |
| Other Contributions                           |                      | 165,673   |
| Proceeds of Insurance Policies                |                      |           |
| Transfers In                                  |                      |           |
| Net Earnings                                  | (2,979)              | (3,473)   |
| Internal Transfer In                          |                      |           |
| Decreases to Member account during the period |                      |           |
| Pensions Paid                                 |                      |           |
| Contributions Tax                             | 9,000                |           |
| Income Tax                                    | (451)                |           |
| No TFN Excess Contributions Tax               |                      |           |
| Excess Contributions Tax                      |                      |           |
| Refund Excess Contributions                   |                      |           |
| Division 293 Tax                              |                      |           |
| Insurance Policy Premiums Paid                |                      |           |
| Management Fees                               |                      |           |
| Member Expenses                               |                      |           |
| Benefits Paid/Transfers Out                   |                      |           |
| Superannuation Surcharge Tax                  |                      |           |
| Internal Transfer Out                         |                      |           |
| Closing balance at 30/06/2022                 | 214,615              | 165,643   |