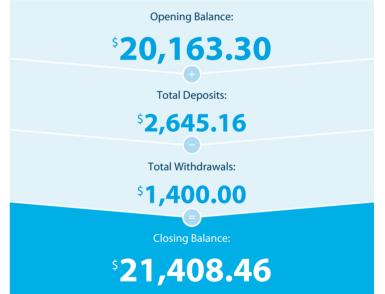

### Please retain this statement for taxation purposes

| Date           | Transaction Details                      | Withdrawals (\$) | Deposits (\$) | Balance (\$) |
|----------------|------------------------------------------|------------------|---------------|--------------|
| 2018<br>30 OCT | OPENING BALANCE                          |                  |               | 20,163.30    |
| 31 OCT         | CREDIT INTEREST PAID                     |                  | 2.45          | 20,165.75    |
| 01 NOV         | TRANSFER<br>FROM FIRST NATIONAL B FNBILO |                  | 2,640.00      | 22,805.75    |
| 14 NOV         | 001571                                   | 480.00           |               | 22,325.75    |
| 14 NOV         | 001572                                   | 920.00           |               | 21,405.75    |
| 30 NOV         | CREDIT INTEREST PAID                     |                  | 2.71          | 21,408.46    |
|                | TOTALS AT END OF PAGE                    | \$1,400.00       | \$2,645.16    |              |
|                | TOTALS AT END OF PERIOD                  | \$1,400.00       | \$2,645.16    | \$21,408.46  |