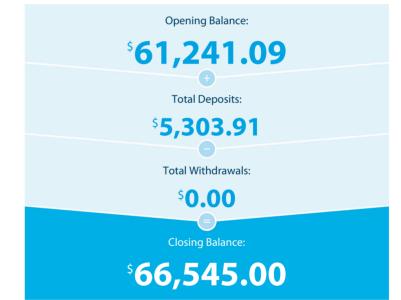

### Please retain this statement for taxation purposes

| Date           | Transaction Details                      | Withdrawals (\$) | Deposits (\$) | Balance (\$) |
|----------------|------------------------------------------|------------------|---------------|--------------|
| 2019<br>29 MAR | OPENING BALANCE                          |                  |               | 51,690.32    |
| 01 APR         | TRANSFER<br>FROM FIRST NATIONAL B FNBILO |                  | 7,089.54      | 58,779.86    |
| 02 APR         | CREDIT INTEREST FROM 9816-36697          |                  | 2,453.30      | 61,233.16    |
| 30 APR         | CREDIT INTEREST PAID                     |                  | 7.93          | 61,241.09    |
|                | TOTALS AT END OF PAGE                    | \$0.00           | \$9,550.77    |              |
|                | TOTALS AT END OF PERIOD                  | \$0.00           | \$9,550.77    | \$61,241.09  |