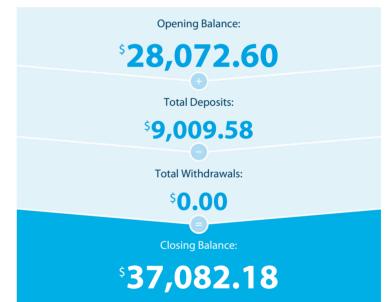

# **Transaction Details**

Please retain this statement for taxation purposes

| Date                  | Transaction Details                      | Withdrawals (\$) | Deposits (\$) | Balance (\$) |
|-----------------------|------------------------------------------|------------------|---------------|--------------|
| 2018<br>28 DEC        | OPENING BALANCE                          |                  |               | 28,072.60    |
| 31 DEC                | CREDIT INTEREST PAID                     |                  | 3.50          | 28,076.10    |
| <b>2019</b><br>02 JAN | CREDIT INTEREST FROM 9816-36697          |                  | 1,709.89      | 29,785.99    |
| 02 JAN                | TRANSFER<br>FROM FIRST NATIONAL B FNBILO |                  | 7,296.19      | 37,082.18    |
|                       | TOTALS AT END OF PAGE                    | \$0.00           | \$9,009.58    |              |
|                       | TOTALS AT END OF PERIOD                  | \$0.00           | \$9,009.58    | \$37,082.18  |