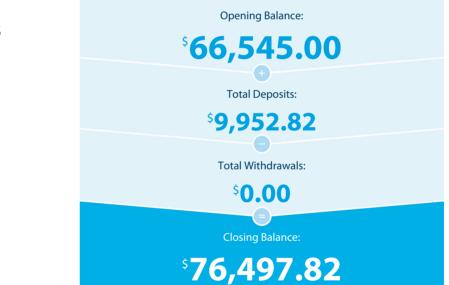

# **Transaction Details**

Please retain this statement for taxation purposes

| Date           | Transaction Details                      | Withdrawals (\$) | Deposits (\$) | Balance (\$) |
|----------------|------------------------------------------|------------------|---------------|--------------|
| 2019<br>30 MAY | OPENING BALANCE                          |                  |               | 66,545.00    |
| 31 MAY         | CREDIT INTEREST PAID                     |                  | 7.95          | 66,552.95    |
| 03 JUN         | TRANSFER<br>FROM FIRST NATIONAL B FNBILO |                  | 9,936.19      | 76,489.14    |
| 28 JUN         | CREDIT INTEREST PAID                     |                  | 8.68          | 76,497.82    |
|                | TOTALS AT END OF PAGE                    | \$0.00           | \$9,952.82    |              |
|                | TOTALS AT END OF PERIOD                  | \$0.00           | \$9,952.82    | \$76,497.82  |