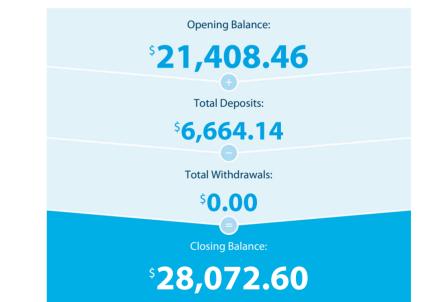

# **Transaction Details**

Please retain this statement for taxation purposes

| Date           | Transaction Details                      | Withdrawals (\$) | Deposits (\$) | Balance (\$) |
|----------------|------------------------------------------|------------------|---------------|--------------|
| 2018<br>30 NOV | OPENING BALANCE                          |                  |               | 21,408.46    |
| 03 DEC         | TRANSFER<br>FROM FIRST NATIONAL B FNBILO |                  | 6,664.14      | 28,072.60    |
|                | TOTALS AT END OF PAGE                    | \$0.00           | \$6,664.14    |              |
|                | TOTALS AT END OF PERIOD                  | \$0.00           | \$6,664.14    | \$28,072.60  |