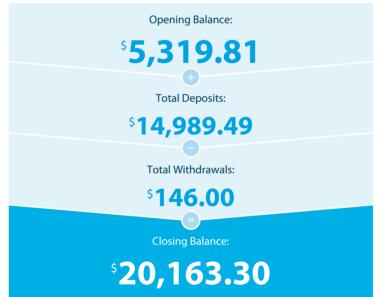

# **Transaction Details**

Please retain this statement for taxation purposes

| Date           | Transaction Details                      | Withdrawals (\$) | Deposits (\$) | Balance (\$) |
|----------------|------------------------------------------|------------------|---------------|--------------|
| 2018<br>28 SEP | OPENING BALANCE                          |                  |               | 5,319.81     |
| 02 OCT         | CREDIT INTEREST FROM 9816-36697          |                  | 3,103.11      | 8,422.92     |
| 03 OCT         | TRANSFER<br>FROM FIRST NATIONAL B FNBILO |                  | 11,886.38     | 20,309.30    |
| 25 OCT         | 001570                                   | 146.00           |               | 20,163.30    |
|                | TOTALS AT END OF PAGE                    | \$146.00         | \$14,989.49   |              |
|                | TOTALS AT END OF PERIOD                  | \$146.00         | \$14,989.49   | \$20,163.30  |