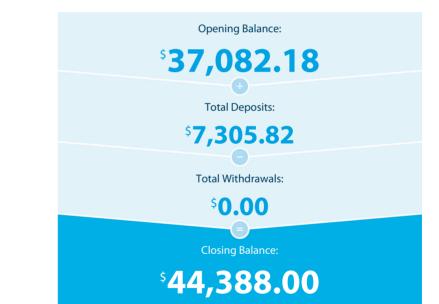

### Please retain this statement for taxation purposes

| Date           | Transaction Details                      | Withdrawals (\$) | Deposits (\$) | Balance (\$) |
|----------------|------------------------------------------|------------------|---------------|--------------|
| 2019<br>30 JAN | OPENING BALANCE                          |                  |               | 37,082.18    |
| 31 JAN         | CREDIT INTEREST PAID                     |                  | 4.65          | 37,086.83    |
| 04 FEB         | TRANSFER<br>FROM FIRST NATIONAL B FNBILO |                  | 7,296.19      | 44,383.02    |
| 28 FEB         | CREDIT INTEREST PAID                     |                  | 4.98          | 44,388.00    |
|                | TOTALS AT END OF PAGE                    | \$0.00           | \$7,305.82    |              |
|                | TOTALS AT END OF PERIOD                  | \$0.00           | \$7,305.82    | \$44,388.00  |