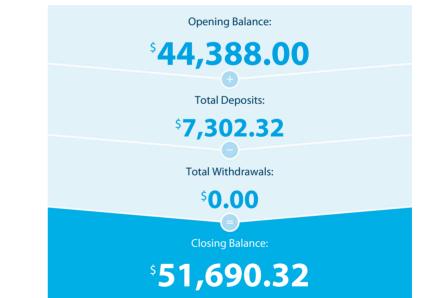

### Please retain this statement for taxation purposes

| Date           | Transaction Details                      | Withdrawals (\$) | Deposits (\$) | Balance (\$) |
|----------------|------------------------------------------|------------------|---------------|--------------|
| 2019<br>28 FEB | OPENING BALANCE                          |                  |               | 44,388.00    |
| 01 MAR         | TRANSFER<br>FROM FIRST NATIONAL B FNBILO |                  | 7,296.19      | 51,684.19    |
| 29 MAR         | CREDIT INTEREST PAID                     |                  | 6.13          | 51,690.32    |
|                | TOTALS AT END OF PAGE                    | \$0.00           | \$7,302.32    |              |
|                | TOTALS AT END OF PERIOD                  | \$0.00           | \$7,302.32    | \$51,690.32  |