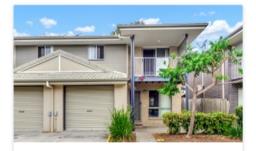

# 6/106 Groth Road,

Boondall QLD 4034

🖴 3 🖨 2 🖨 1 • Unit

Can I afford this property? 🕜

Is this your home? Follow its value

Send me the property report

See price estimate, suburb insights, sales history, and more.

### For rent nearby

\$480 per week
25/106 Groth Rd,
Boondall QLD 4034
₩ 3 ♣ 2 ♣ 1

**Property story** 

6/106 Groth Road, Boondall QLD 4034 is a Unit, with 3 bedrooms, 2 bathrooms, and 1 parking space. This Unit is estimated to be worth around \$470k, with a range from \$405k to \$535k. The Domain property ID is NO-6274-VA, and the Government legal property description is 6/SP282067.