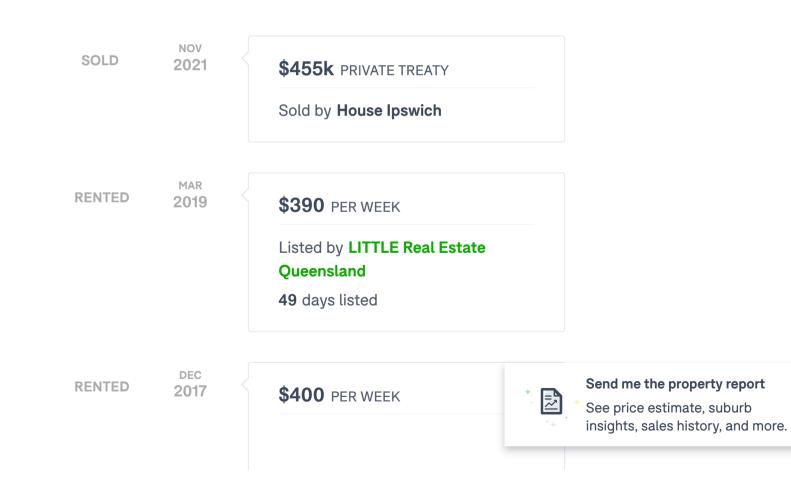

# **Property history**

ALL SOLD RENTED

Listed by Impact Real Estate Solutions 12 days listed

View more results

Powered by **MAPM** 

Disclaimer

6/106 Groth Road most recently sold last year, for \$455k. It was sold by House Ipswi

View Building Profile for 106 Groth Road, Boondall QLD 4034.

Send me the property report

See price estimate, suburb insights, sales history, and more.