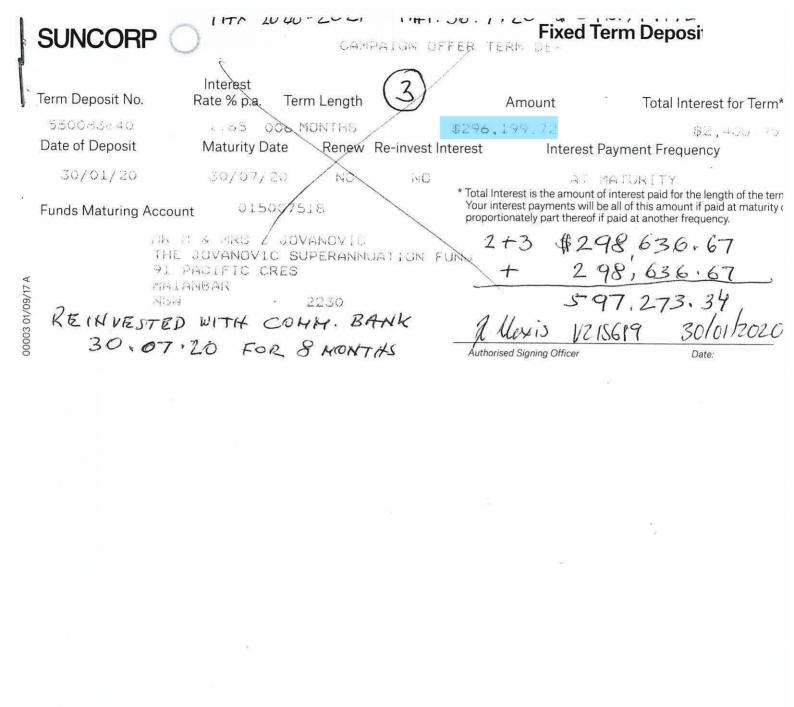

Fixed Term Depo rd TAX 2020-2021 Interest Total Interest for Term Amount - Term Deposit No. Rate % p.a. Term Length \$296,199.72 32,400.95 550083615 1.65 006 MONTHS Renew Re-invest Interest Interest Payment Frequency Date of Deposit Maturity Date AT MATURITY 30/07/20 Nich NO 30/01/20 \* Total Interest is the amount of interest paid for the length of the ter Your interest payments will be all of this amount if paid at maturity 015007518 Funds Maturing Account proportionately part thereof if paid at another frequency. 296,199.72 TR M & MRS Z JOVANOVIU THE JOVANOVIC SUPERANNUATION FUND 2 436.95 91 PACIFIC CRES A 71/09/17 A TALAMBAR 298 636.67 2250 NOW

\$296,199.72

\$2,400

50083540 ate of Deposit

Maturity Date

Renew Re-invest Interest

Interest Payment Frequency

30/01/20

30/07/20

NO

AT MATURITY

ands Maturing Account

01500

\* Total Interest is the amount of interest paid for the length of the term. Your interest payments will be all of this amount if paid at maturity or proportionately part thereof if paid at another frequency.

Z JOVANOVIC MA M & MRS

THE JOVANOVIC SUPERANNUATION FUN

91 PACIFIC CRES

MALANBAR

REINVESTED WITH COHM. BANK

30.07.20 FOR 8 MONTHS

ANK our

A new cheque book...?