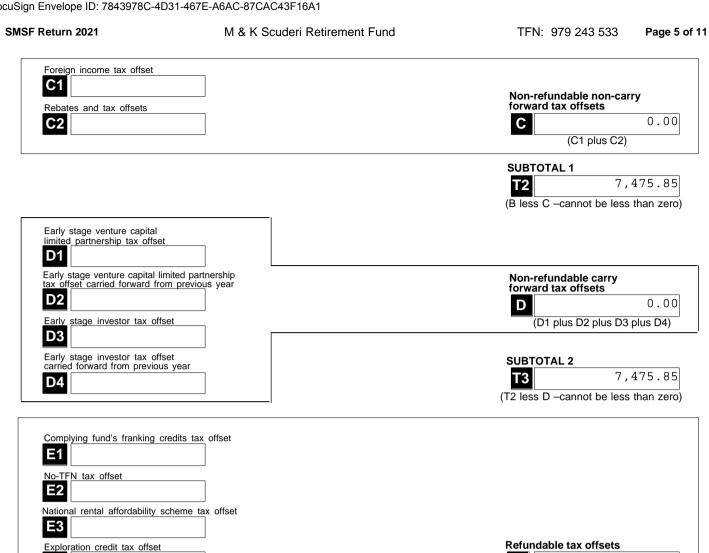

# Section D: Income tax calculation statement

#Important:

Section B label R3, Section C label O and Section D labels A,T1, J, T5 and I are mandatory. If you leave these labels blank you will have specified a zero amount

# 13 Calculation statement

Please refer to the Self-managed superannuation fund annual return instructions 2021 on how to complete the calculation statement.

| #Taxable income                         | 49,839                             |
|-----------------------------------------|------------------------------------|
| (an amount mu                           | st be included even if it is zero) |
| #Tax on taxable income <b>T1</b>        | 7,475.85                           |
| (an amount mu                           | st be included even if it is zero) |
| #Tax on no-TFN-<br>quoted contributions | 0.00                               |
| (an amount mu                           | st be included even if it is zero) |
| Gross tax B                             | 7,475.85                           |
|                                         | (T1 plus J)                        |