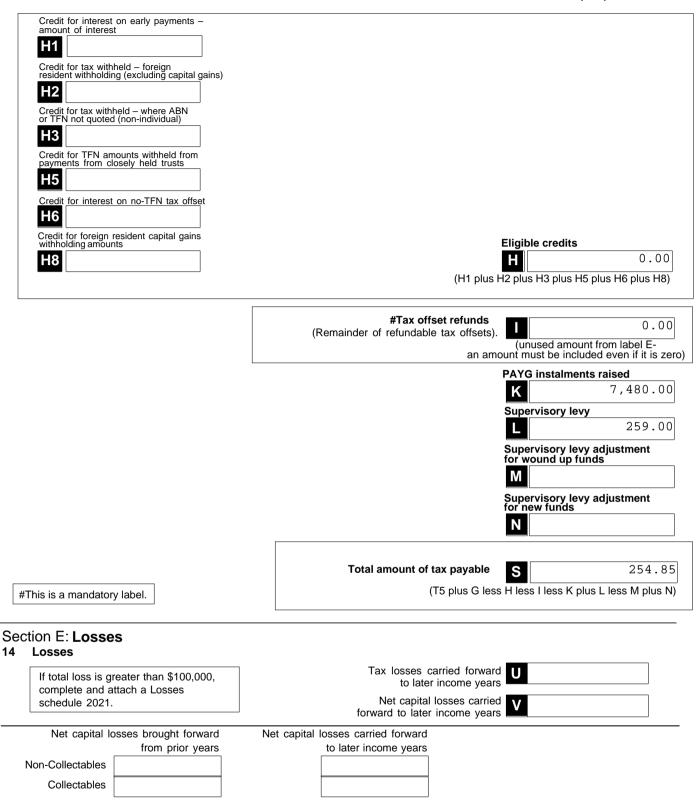

# Section D: Income tax calculation statement

#Important:

Section B label R3, Section C label O and Section D labels A,T1, J, T5 and I are mandatory. If you leave these labels blank you will have specified a zero amount

# 13 Calculation statement

Please refer to the Self-managed superannuation fund annual return instructions 2021 on how to complete the calculation statement.

| #Taxable income                         | 49,839                             |
|-----------------------------------------|------------------------------------|
| (an amount mu                           | st be included even if it is zero) |
| #Tax on taxable income <b>T1</b>        | 7,475.85                           |
| (an amount mu                           | st be included even if it is zero) |
| #Tax on no-TFN-<br>quoted contributions | 0.00                               |
| (an amount mu                           | st be included even if it is zero) |
| Gross tax B                             | 7,475.85                           |
|                                         | (T1 plus J)                        |