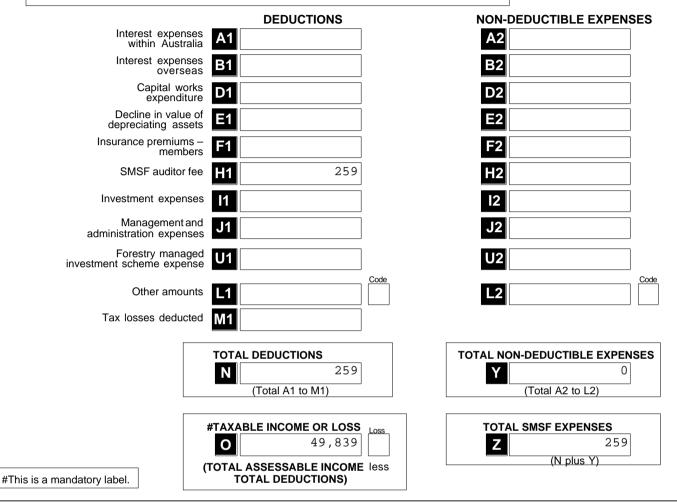

## Section C: Deductions and non-deductible expenses

### 12 Deductions and non-deductible expenses

Under 'Deductions' list all expenses and allowances you are entitled to claim a deduction for. Under 'Non-deductible expenses', list all other expenses or normally allowable deductions that you cannot claim as a deduction (for example, all expenses related to exempt current pension income should be recorded in the 'Non-deductible expenses' column).