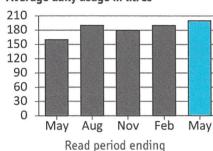

Statement no. 7715850193 Date issued 20/05/2022 Installation no. 470035518

Your current average use is 200 L/day Your current average cost is \$0.21/day

### Average daily usage in litres