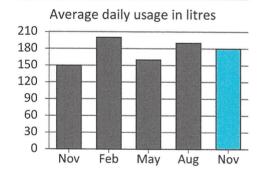

### Your usage

Read period ending Current av. daily use: 180 L/day Current av. daily cost: \$0.20/day

### Your usage

Read period ending Current av. daily use: 190 L/day Current av. daily cost: \$0.21/day