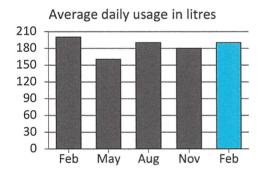

### Your usage

Read period ending Current av. daily use: 190 L/day Current av. daily cost: \$0.21/day

Statement no. 7715850193 Date issued 20/05/2022 Installation no. 470035518

Your current average use is 200 L/day Your current average cost is \$0.21/day