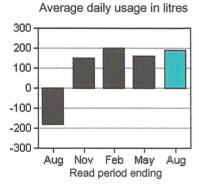

Statement no. 7715850193 Date issued 20/05/2022 Installation no. 470035518

Your current average use is 200 L/day Your current average cost is \$0.21/day

### Average daily usage in litres