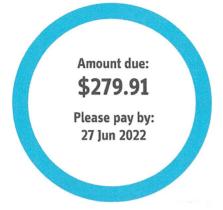

# Tax invoice summary

Billing period 01 Apr 2022 - 30 Jun 2022

| Total                         | \$279.91  |
|-------------------------------|-----------|
| Adjustments                   | -\$277.71 |
| Previous bill                 | \$277.71  |
| Total new charges (this bill) | \$279.91  |
| GST                           | \$0.00    |
| Variable usage charges        | \$20.88   |
| Fixed charges                 | \$259.03  |
|                               |           |

Amount due: \$279.91 Please pay by: 27 Jun 2022