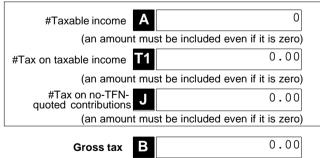

#### #Important:

Section B label R3, Section C label O and Section D labels A,T1, J, T5 and I are mandatory. If you leave these labels blank you will have specified a zero amount

#### **Calculation statement** 13

Please refer to the Self-managed superannuation fund annual return instructions 2021 on how to complete the calculation statement.

(T1 plus J)

| SF Return 2021                                                        | The Cooke Family Superannuation Fund | 1FN. 44 020 310 Page:                           | ) () |
|-----------------------------------------------------------------------|--------------------------------------|-------------------------------------------------|------|
| Foreign income tax offset                                             |                                      | Non refundable non egy                          |      |
| Rebates and tax offsets                                               |                                      | Non-refundable non-carry<br>forward tax offsets |      |
| C2                                                                    |                                      | 0.00                                            | )    |
|                                                                       |                                      | (C1 plus C2)                                    | J    |
|                                                                       |                                      | SUBTOTAL 1                                      | _    |
|                                                                       |                                      | <b>T2</b> 0.00                                  | )    |
|                                                                       |                                      | (B less C -cannot be less than zero             | رر   |
| Early stage venture capital                                           |                                      |                                                 |      |
| limited partnership tax offset                                        |                                      |                                                 |      |
| D1                                                                    | d northeasthin                       |                                                 |      |
| Early stage venture capital limited tax offset carried forward from p | revious year                         | Non-refundable carry<br>forward tax offsets     |      |
| D2                                                                    |                                      | <b>D</b> 0.00                                   | )    |
| Early stage investor tax offset                                       |                                      | (D1 plus D2 plus D3 plus D4)                    | J    |
| D3                                                                    |                                      |                                                 |      |
| Early stage investor tax offset carried forward from previous ye      | ar                                   | SUBTOTAL 2                                      | _    |
| D4                                                                    |                                      | <b>T3</b>                                       | )    |
|                                                                       |                                      | (T2 less D –cannot be less than zero            | ɔ)   |
| 0 1: ( 1: ( 1: 1:                                                     |                                      |                                                 |      |
| Complying fund's franking credit                                      |                                      |                                                 |      |
| No-TFN tax offset                                                     |                                      |                                                 |      |
| E2                                                                    |                                      |                                                 |      |
| National rental affordability scher                                   | me tax offset                        |                                                 |      |
| Exploration credit tax offset                                         |                                      | Refundable tax offsets                          | _    |
| E4                                                                    |                                      | 1,975.02                                        | )    |
|                                                                       |                                      | (E1 plus E2 plus E3 plus E4)                    |      |
|                                                                       |                                      |                                                 |      |
|                                                                       | #TAY PA\                             | <b>7ABLE T5</b> 0.00                            | )    |
|                                                                       | πιαλιαι                              |                                                 | 1    |