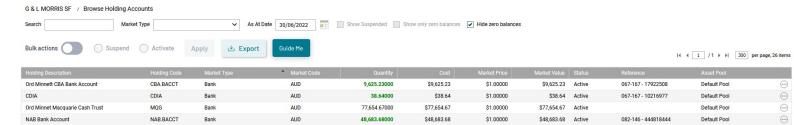

| TFOLIO                                       |          | 4,726,379.81 |                 | 3,700,287.43    | 100.00   | 1.65               | 61,130.03                |                       | 10,872.40                   | 1.95                     |

<sup>\*</sup>The cash balance on the Portfolio Valuation will take into account transactions that have a settlement date after the report date and income that is due but not yet paid. Please refer to the Unsettled Accruals report for transaction details.

Adviser Name: Vlada Vujasinovic & Ross Sorbello

Location: GOLD COAST

Phone No:

Account No: 1152234 Note: Estimate information based on rolling 12 months actual data.

Ord Minnett Limited AFS Licence 237121 ABN 86 002 733 048 A Market Participant of the Australian Stock Exchange Limited





#### INVESTMENT INCOME RECEIVED ANNUAL TAX SUMMARY

From 1 July 2021 Through 30 June 2022

North Manly Garden Centre Pty Ltd

<G & L Morris Super Fund A/C>

|                                        | <b>Cash Distribution</b> | Tax Paid/Offsets | Taxable Income |
|----------------------------------------|--------------------------|------------------|----------------|
| ustralian Income                       |                          |                  |                |
| ranked Dividends                       | 23,794.82                | 10,933.32        | 34,728.14      |
| nfranked Dividends                     | 1,823.46                 | 0.00             | 1,823.46       |
| terest                                 | 795.12                   | 0.00             | 795.12         |
| t