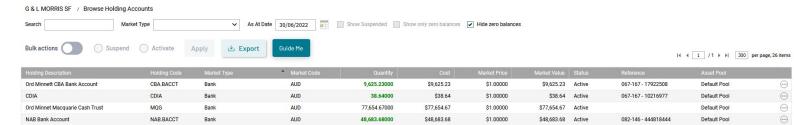

| TFOLIO                                       |          | 4,726,379.81 |                 | 3,700,287.43    | 100.00   | 1.65               | 61,130.03                |                       | 10,872.40                   | 1.95                     |

<sup>\*</sup>The cash balance on the Portfolio Valuation will take into account transactions that have a settlement date after the report date and income that is due but not yet paid. Please refer to the Unsettled Accruals report for transaction details.

Adviser Name: Vlada Vujasinovic & Ross Sorbello

Location: GOLD COAST

Phone No:

Account No: 1152234 Note: Estimate information based on rolling 12 months actual data.

Ord Minnett Limited AFS Licence 237121 ABN 86 002 733 048 A Market Participant of the Australian Stock Exchange Limited





### INVESTMENT INCOME RECEIVED ANNUAL TAX SUMMARY

From 1 July 2021 Through 30 June 2022

North Manly Garden Centre Pty Ltd

<G & L Morris Super Fund A/C>

|                                        | <b>Cash Distribution</b> | Tax Paid/Offsets | Taxable Income |
|----------------------------------------|--------------------------|------------------|----------------|
| ustralian Income                       |                          |                  |                |
| ranked Dividends                       | 23,794.82                | 10,933.32        | 34,728.14      |
| nfranked Dividends                     | 1,823.46                 | 0.00             | 1,823.46       |
| terest                                 | 795.12                   | 0.00             | 795.12         |
| th