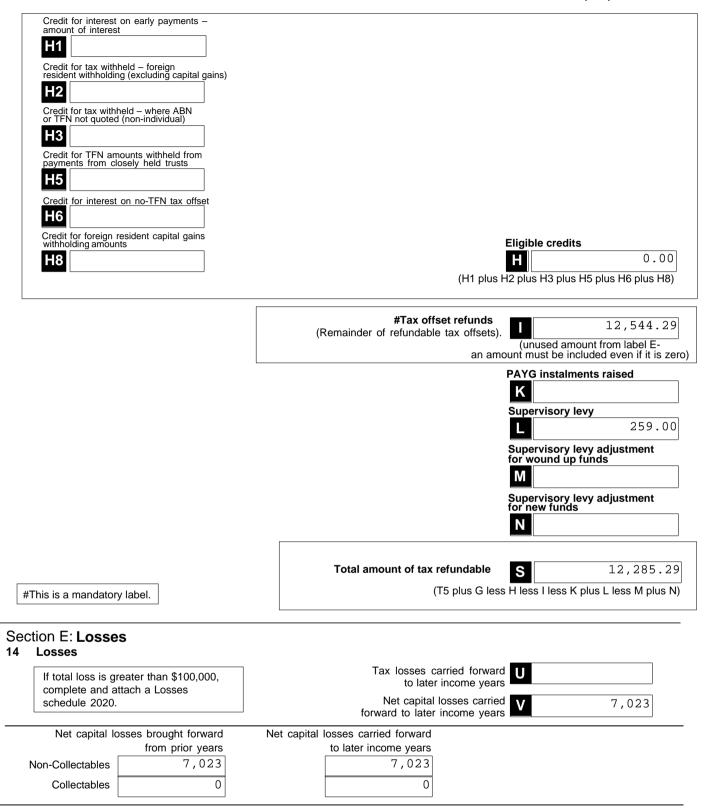

Signature

Date

| ay | e |  | • |
|----|---|--|---|
|    |   |  |   |

|             |                                                                                                                                                                          | Self-mana                                           | ged superar                               | nuation     | 2020        |
|-------------|--------------------------------------------------------------------------------------------------------------------------------------------------------------------------|-----------------------------------------------------|-------------------------------------------|-------------|-------------|
| Wh          | o should complete this annual return?                                                                                                                                    | fund annu                                           |                                           |             |             |
| Only<br>com | y self-managed superannuation funds (SMS<br>plete this annual return. All other funds mus<br>d income tax return 2020 (NAT 71287)                                        | Fs) can<br>t complete the                           |                                           | Return year | 2020        |
| ins         | ne Self-managed superannuation fund ann<br>structions 2020 (NAT 71606) (the instruction<br>ou to complete this annual return.                                            |                                                     |                                           |             |             |
| ch<br>via   | ne SMSF annual return cannot be used to<br>hange in fund membership. You must upda<br>a ABR.gov.au or complete the Change of o<br>pperannuation entities form (NAT3036). | ate fund details                                    |                                           |             |             |
| Seo<br>1    | ction A: Fund information<br>Tax file number (TFN)                                                                                                                       | 862 317 897                                         |                                           |             |             |
|             | The Tax Office is authorised by law to req<br>chance of delay or error in processing you                                                                                 |                                                     |                                           |             | ncrease the |
| 2           | Name of self-managed superannuat                                                                                                                                         |                                                     |                                           |             |             |
|             |                                                                                                                                                                          | MICKLEE SUPERA                                      | ANNUATION FUND                            |             |             |
|             |                                                                                                                                                                          |                                                     |                                           |             |             |
| 3           | Australian business number (ABN)                                                                                                                                         | 60 164 348 06                                       | 3                                         |             |             |
| 4           | Current postal address                                                                                                                                                   | C/- D BAKER &                                       | ASSOCIATES PTY I                          | JTD         |             |
|             |                                                                                                                                                                          | PO Box 310                                          |                                           |             |             |
|             |                                                                                                                                                                          | MIDLAND                                             |                                           | WA 6        | 5936        |
| 5           | Annual return status<br>Is this an amendment to the SMSF's 2020<br>Is this the first required return for a newly                                                         |                                                     |                                           |             |             |
|             | is this the hist required return for a newly                                                                                                                             |                                                     |                                           |             |             |
| 6           | SMSF auditor<br>Auditor's name                                                                                                                                           | Mr                                                  |                                           |             |             |
|             | Auditor's name Title Family name                                                                                                                                         | Boys                                                |                                           |             |             |
|             | First given name                                                                                                                                                         | Anthony                                             |                                           |             |             |
|             | Other given names                                                                                                                                                        | William                                             |                                           |             |             |
|             | SMSF Auditor Number                                                                                                                                                      | 100 014 140                                         |                                           |             |             |
|             | Auditor's phone number                                                                                                                                                   | 041 712708                                          |                                           |             |             |
|             | Use Agent address details? N Postal address                                                                                                                              | PO Box 3376                                         |                                           |             |             |
|             |                                                                                                                                                                          |                                                     |                                           |             |             |
|             |                                                                                                                                                                          | Rundle Mall                                         |                                           | SA 5        | 5000        |
|             |                                                                                                                                                                          | Date audit was comple                               | ted A                                     |             |             |
|             |                                                                                                                                                                          | Was Part A of the audi                              | t report qualified ?                      | BN          |             |
|             |                                                                                                                                                                          | Was Part B of the audi                              | t report qualified ?                      | <b>C</b> N  |             |
|             |                                                                                                                                                                          | If Part B of the audit re<br>have the reported issu | port was qualified,<br>es been rectified? | D           |             |