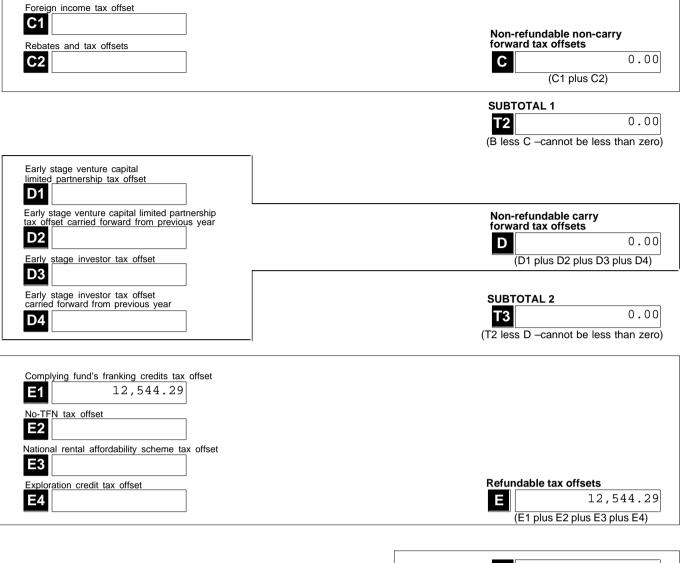

ible expenses

## 12 Deductions and non-deductible expenses

Under 'Deductions' list all expenses and allowances you are entitled to claim a deduction for. Under 'Non-deductible expenses', list all other expenses or normally allowable deductions that you cannot claim as a deduction (for example, all expenses related to exempt current pension income should be recorded in the 'Non-deductible expenses' column).



# Section D: Income tax calculation statement

#Important:

Section B label R3, Section C label O and Section D labels A,T1, J, T5 and I are mandatory. If you leave these labels blank you will have specified a zero amount

# 13 Calculation statement

Please refer to the Self-managed superannuation fund annual return instructions 2020 on how to complete the calculation statement.







G

Fund's tax file number (TFN) 862 317 897



### MICKLEE SUPERANNUATION FUND

#### Section F / Section G: Member Information In Section F / G report all current members in the fund at 30 June. Use Section F / G to report any former members or deceased members who held an interest in the fund at any time during the income year. See the Privacy note in the Declaration. Member Number Member'sTFN 363 811 160 1 Mrs Title Kaplan Family name Account status First given name Miriam 0 Code Other given names If deceased. 14/12/1933 Date of birth date of death 655,669.00 Contributions **OPENING ACCOUNT BALANCE** Proceeds from primary residence disposal Refer to instructions for completing these labels Η Employer contributions Receipt date Α Н Assessable foreign superannuation ABN of principal em