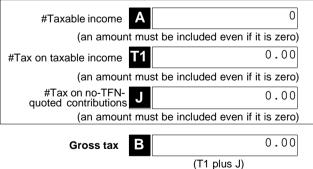

ctible expenses

## 12 Deductions and non-deductible expenses

Under 'Deductions' list all expenses and allowances you are entitled to claim a deduction for. Under 'Non-deductible expenses', list all other expenses or normally allowable deductions that you cannot claim as a deduction (for example, all expenses related to exempt current pension income should be recorded in the 'Non-deductible expenses' column).



# Section D: Income tax calculation statement

#Important:

Section B label R3, Section C label O and Section D labels A,T1, J, T5 and I are mandatory. If you leave these labels blank you will have specified a zero amount

# 13 Calculation statement

Please refer to the Self-managed superannuation fund annual return instructions 2020 on how to complete the calculation statement.







G

Fund's tax file number (TFN) 862 317 897



### MICKLEE SUPERANNUATION FUND

#### Section F / Section G: Member Information In Section F / G report all current members in the fund at 30 June. Use Section F / G to report any former members or deceased members who held an interest in the fund at any time during the income year. See the Privacy note in the Declaration. Member Number Member'sTFN 363 811 160 1 Mrs Title Kaplan Family name Account status First given name Miriam 0 Code Other given names If deceased. 14/12/1933 Date of birth date of death 655,669.00 Contributions **OPENING ACCOUNT BALANCE** Proceeds from primary residence disposal Refer to instructions for completing these labels Η Employer contributions Receipt date Α Н Assessable foreign superannuation ABN of principal