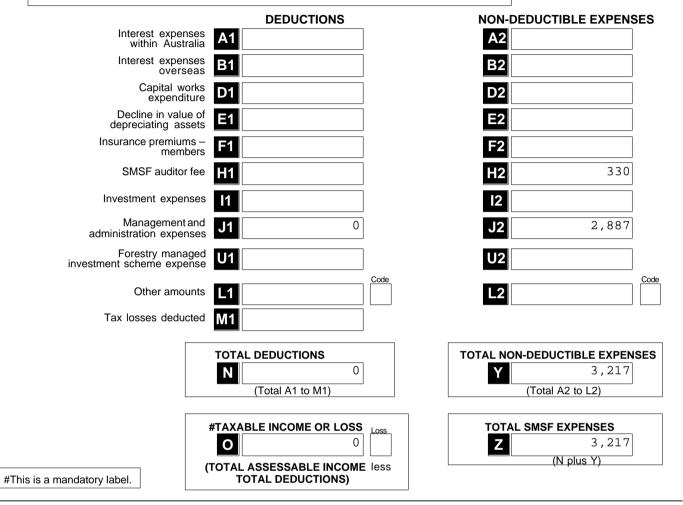

|                     | TOTAL ASSESSABLE INCOM<br>(W less Y)                                                                                 | V.                                                                                                                                 | 0                    |

## Section C: Deductions and non-deductible expenses

## 12 Deductions and non-deductible expenses

Under 'Deductions' list all expenses and allowances you are entitled to claim a deduction for. Under 'Non-deductible expenses', list all other expenses or normally allowable deductions that you cannot claim as a deduction (for example, all expenses related to exempt current pension income should be recorded in the 'Non-deductible expenses' column).



# Section D: Income tax calculation statement

#Important:

Section B label R3, Section C label O and Section D labels A,T1, J, T5 and I are mandatory. If you leave these labels blank you will have specified a zero amount

# 13 Calculation statement

Please refer to the Self-managed superannuation fund annual return instructions 2020 on how to complete the calculation statement.







G

Fund's tax file number (TFN) 862 317 897



### MICKLEE SUPERANNUATION FUND

#### Section F / Section G: Member Information In Section F / G report all current members in the fund at 30 June. Use Section F / G to report any former members or deceased members who held an interest in the fund at any time during the income year. See the Privacy note in the Declaration. Member Number Member'sTFN 363 811 160