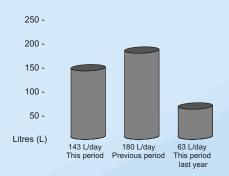

#### Daily water use comparison

Total water used in 63 days was 9 kilolitres (9000 litres)

Your average daily use was 143 Litres at \$0.26 per day. The meter reading year ends in July 2021 and you revert to the lowest tariff.