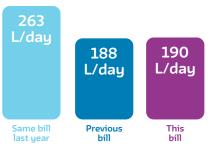

# Daily water use comparison

Tell us a bit more about your household to find out how your water use compares to homes like yours. Visit

watercorporation.com.au/waterwisestatus

In this period you used 11kL. Your average daily water use was 190L at \$0.35 per day.