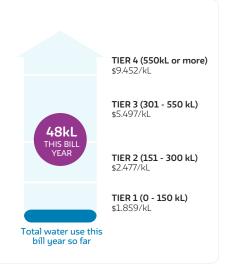

# Water use pricing

- You are currently in Tier 1.
- In 102kL you will enter Tier 2.
- You will reset to Tier 1 when your bill year ends in July 2022.

Learn more about how your charges are calculated at: watercorporation.com.au/understandingyourbill

In this period you used 11kL. Your average daily water use was 190L at \$0.35 per day.

## New charges

| CHARGE TYPE                          | BASED ON                                                                                                                                                        | AMOUNT   |
|--------------------------------------|-----------------------------------------------------------------------------------------------------------------------------------------------------------------|----------|
| Water use charges                    |                                                                                                                                                                 |          |
| 10 Jan 2022 - 9 Mar 2022             | 11 kL at \$1.8590                                                                                                                                               | \$20.45  |
| Water use charges total              |                                                                                                                                                                 | \$20.45  |
| Service charges                      |                                                                                                                                                                 |          |
| Water<br>1 Mar 2022 - 30 Apr 2022    | 1 residence                                                                                                                                                     | \$44.95  |
| Sewerage<br>1 Mar 2022 - 30 Apr 2022 | Maximum charge for 1 residence<br>Your sewerage charges have been capped.<br>Based on the rateable<br>value of \$12220 your charges would have been<br>\$251.99 | \$203.85 |
| Service charges total                |                                                                                                                                                                 | \$248.80 |
| GST does not apply.                  |                                                                                                                                                                 |          |
|                                      |                                                                                                                                                                 |          |