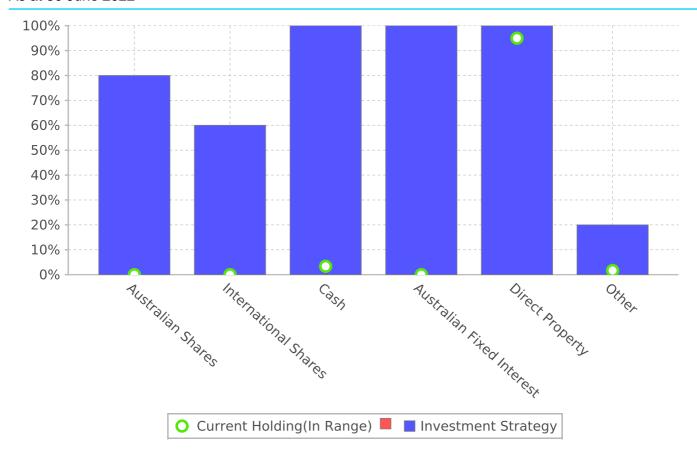

## **Investment Strategy Comparison Report**

As at 30 June 2022

|                           | Current Holding |        | Investment Strategy |         | Portfolio Position |
|---------------------------|-----------------|--------|---------------------|---------|--------------------|
| Asset Type                | \$              | %      | Min %               | Max %   |                    |
| Australian Shares         | 0.00            | 0.00%  | 0.00%               | 80.00%  | Within Range       |
| International Shares      | 0.00            | 0.00%  | 0.00%               | 60.00%  | Within Range       |
| Cash                      | 21,182.77       | 3.35%  | 0.00%               | 100.00% | Within Range       |
| Australian Fixed Interest | 0.00            | 0.00%  | 0.00%               | 100.00% | Within Range       |
| Direct Property           | 600,000.00      | 94.98% | 0.00%               | 100.00% | Within Range       |
| Other                     | 10,550.57       | 1.67%  | 0.00%               | 20.00%  | Within Range       |
|                           | 631,733.34      |        |                     |         |                    |