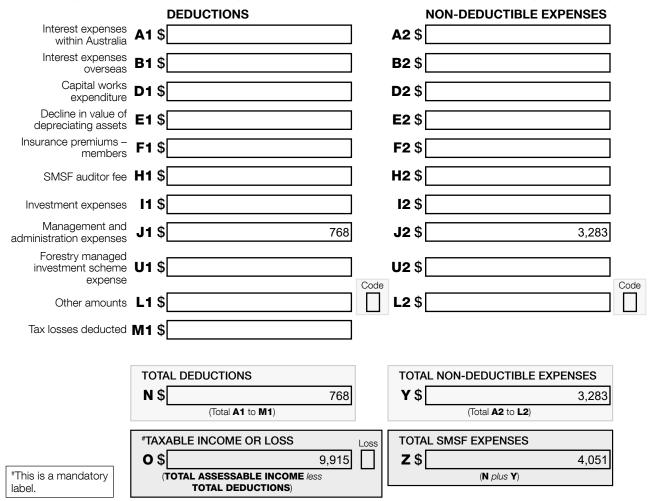

# **Create Entries Report**

For the period 01 July 2022 to 30 June 2023

| ate Entries Financial Year Summary 01 July 2022 - 30 June 2023 |             |
|----------------------------------------------------------------|-------------|
| Total Profit                                                   | Amoun       |
| Income                                                         | 168,784.47  |
| Less Expense                                                   | 84,051.85   |
| Total Profit                                                   | 84,732.62   |
| Tax Summary                                                    | Amoun       |
| Fund Tax Rate                                                  | 15.00 %     |
| Total Profit                                                   | 84,732.62   |
| Less Permanent Differences                                     | 121,281.60  |
| Less Timing Differences                                        | 0.00        |
| Less Exempt Pension Income                                     | 50,172.00   |
| Less Other Non Taxable Income                                  | (80,000.00) |
| Less LIC Deductions                                            | 0.00        |
| Add SMSF Non Deductible Expenses                               | 3,283.00    |
| Add Other Non Deductible Expenses                              | 0.00        |
| Add Total Franking/Foreign/TFN/FRW Credits                     | 17,150.30   |
| Less Realised Accounting Capital Gains                         | 0.00        |
| Less Accounting Trust Distributions                            | 8,807.57    |
| Add Taxable Trust Distributions                                | 4,895.21    |
| Add Distributed Foreign income                                 | 116.23      |
| Less Tax Losses Deducted                                       | 0.00        |
| Add SMSF Annual Return Rounding                                | (1.19)      |
| Taxable Income                                                 | 9,915.00    |
| Income Tax on Taxable Income or Loss                           | 1,487.25    |
| Profit/(Loss) Available for Allocation                         | Amount      |
| Total Available Profit                                         | 161,841.31  |
| Franking Credits                                               | 17,144.13   |
| TFN Credits                                                    | 0.00        |
| Foreign Credits                                                | 0.83        |
| FRW Credits                                                    | 0.00        |
| Total                                                          | 178,985.44  |
| Income Tax Expense Available for Allocation                    | Amoun       |
| Income Tax on Taxable Income or Loss                           | 1,487.25    |
| Member Specific Income Tax                                     | (433.70)    |
| Total Income Tax Expense Allocation                            | 1,053.55    |