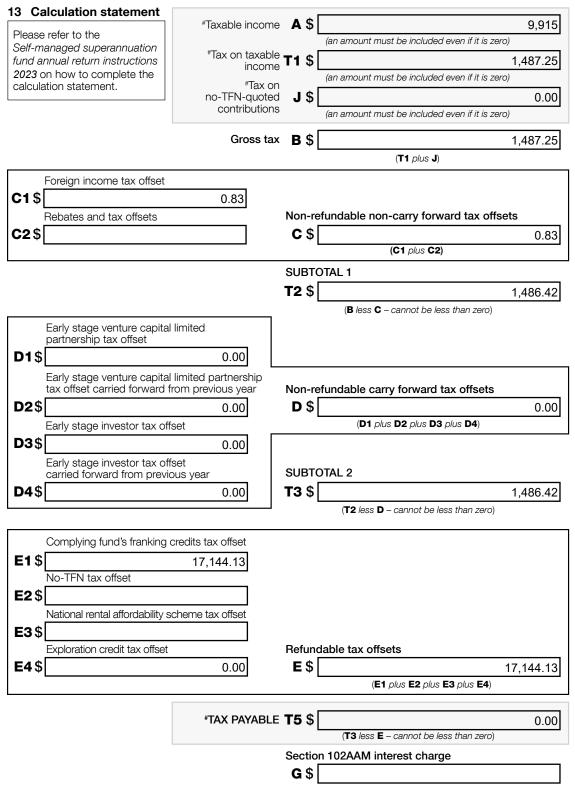

# **Create Entries Report**

For the period 01 July 2022 to 30 June 2023

| ate Entries Financial Year Summary 01 July 2022 - 30 June 2023 |             |
|----------------------------------------------------------------|-------------|
| Total Profit                                                   | Amoun       |
| Income                                                         | 168,784.47  |
| Less Expense                                                   | 84,051.85   |
| Total Profit                                                   | 84,732.62   |
| Tax Summary                                                    | Amoun       |
| Fund Tax Rate                                                  | 15.00 %     |
| Total Profit                                                   | 84,732.62   |
| Less Permanent Differences                                     | 121,281.60  |
| Less Timing Differences                                        | 0.00        |
| Less Exempt Pension Income                                     | 50,172.00   |
| Less Other Non Taxable Income                                  | (80,000.00) |
| Less LIC Deductions                                            | 0.00        |
| Add SMSF Non Deductible Expenses                               | 3,283.00    |
| Add Other Non Deductible Expenses                              | 0.00        |
| Add Total Franking/Foreign/TFN/FRW Credits                     | 17,150.30   |
| Less Realised Accounting Capital Gains                         | 0.00        |
| Less Accounting Trust Distributions                            | 8,807.57    |
| Add Taxable Trust Distributions                                | 4,895.21    |
| Add Distributed Foreign income                                 | 116.23      |
| Less Tax Losses Deducted                                       | 0.00        |
| Add SMSF Annual Return Rounding                                | (1.19)      |
| Taxable Income                                                 | 9,915.00    |
| Income Tax on Taxable Income or Loss                           | 1,487.25    |
| Profit/(Loss) Available for Allocation                         | Amount      |
| Total Available Profit                                         | 161,841.31  |
| Franking Credits                                               | 17,144.13   |
| TFN Credits                                                    | 0.00        |
| Foreign Credits                                                | 0.83        |
| FRW Credits                                                    | 0.00        |
| Total                                                          | 178,985.44  |
| Income Tax Expense Available for Allocation                    | Amoun       |
| Income Tax on Taxable Income or Loss                           | 1,487.25    |
| Member Specific Income Tax                                     | (433.70)    |
| Total Income Tax Expense Allocation                            | 1,053.55    |

## Final Segment 1 from 01 July 2022 to 30 June 2023

| Total Profit                                                                                                                                                                                                                                                                                                                                                                                                                                                                                                             | Amount                                                                                                                                                                                                    |
|--------------------------------------------------------------------------------------------------------------------------------------------------------------------------------------------------------------------------------------------------------------------------------------------------------------------------------------------------------------------------------------------------------------------------------------------------------------------------------------------------------------------------|-----------------------------------------------------------------------------------------------------------------------------------------------------------------------------------------------------------|
| Income                                                                                                                                                                                                                                                                                                                                                                                                                                                                                                                   | 168,784.47                                                                                                                                                                                                |
| Less Expense                                                                                                                                                                                                                                                                                                                                                                                                                                                                                                             | 84,051.85                                                                                                                                                                                                 |
| Total Profit                                                                                                                                                                                                                                                                                                                                                                                                                                                                                                             | 84,732.62                                                                                                                                                                                                 |
| Create Entries Summary                                                                                                                                                                                                                                                                                                                                                                                                                                                                                                   | Amount                                                                                                                                                                                                    |
| Fund Tax Rate                                                                                                                                                                                                                                                                                                                                                                                                                                                                                                            | 15.00 %                                                                                                                                                                                                   |
| Total Profit                                                                                                                                                                                                                                                                                                                                                                                                                                                                                                             | 84,732.62                                                                                                                                                                                                 |
| Less Permanent Differences                                                                                                                                                                                                                                                                                                                                                                                                                                                                                               | 121,281.60                                                                                                                                                                                                |
| Less Timing Differences                                                                                                                                                                                                                                                                                                                                                                                                                                                                                                  | 0.00                                                                                                                                                                                                      |
| Less Exempt Pension Income                                                                                                                                                                                                                                                                                                                                                                                                                                                                                               | 50,175.14                                                                                                                                                                                                 |
| Less Other Non Taxable Income                                                                                                                                                                                                                                                                                                                                                                                                                                                                                            | (80,000.00)                                                                                                                                                                                               |
| Add SMSF Non Deductible Expenses                                                                                                                                                                                                                                                                                                                                                                                                                                                                                         | 3,283.09                                                                                                                                                                                                  |
| Add Other Non Deductible Expenses                                                                                                                                                                                                                                                                                                                                                                                                                                                                                        | 0.00                                                                                                                                                                                                      |
| Add Total Franking/Foreign/TFN/FRW Credits                                                                                                                                                                                                                                                                                                                                                                                                                                                                               | 17,150.30                                                                                                                                                                                                 |
| Less Realised Accounting Capital Gains                                                                                                                                                                                                                                                                                                                                                                                                                                                                                   | 0.00                                                                                                                                                                                                      |
| Less Accounting Trust Distributions                                                                                                                                                                                                                                                                                                                                                                                                                                                                                      | 8,807.57                                                                                                                                                                                                  |
| Add Taxable Trust Distributions                                                                                                                                                                                                                                                                                                                                                                                                                                                                                          | 4,895.21                                                                                                                                                                                                  |
| Add Distributed Foreign income                                                                                                                                                                                                                                                                                                                                                                                                                                                                                           | 116.23                                                                                                                                                                                                    |
| Less Tax Losses Deducted                                                                                                                                                                                                                                                                                                                                                                                                                                                                                                 | 0.00                                                                                                                                                                                                      |
| Add Taxable Income Adjustment                                                                                                                                                                                                                                                                                                                                                                                                                                                                                            | 1.86                                                                                                                                                                                                      |
| Taxable Income                                                                                                                                                                                                                                                                                                                                                                                                                                                                                                           | 9,915.00                                                                                                                                                                                                  |
| Income Tax on Taxable Income or Loss                                                                                                                                                                                                                                                                                                                                                                                                                                                                                     | 1,487.25                                                                                                                                                                                                  |
|                                                                                                                                                                                                                                                                                                                                                                                                                                                                                                                          |                                                                                                                                                                                                           |
| Member Weighted Balance Summary Weighting%                                                                                                                                                                                                                                                                                                                                                                                                                                                                               | Amount                                                                                                                                                                                                    |
| Member Weighted Balance Summary         Weighting%           Clive Thomas Metcalf(METCLI00001P)         23.19                                                                                                                                                                                                                                                                                                                                                                                                            | <b>Amount</b><br>256,409.81                                                                                                                                                                               |
|                                                                                                                                                                                                                                                                                                                                                                                                                                                                                                                          |                                                                                                                                                                                                           |
| Clive Thomas Metcalf(METCLI00001P) 23.19                                                                                                                                                                                                                                                                                                                                                                                                                                                                                 | 256,409.81                                                                                                                                                                                                |
| Clive Thomas Metcalf(METCLI00001P)23.19Clive Thomas Metcalf(METCLI00002A)6.56                                                                                                                                                                                                                                                                                                                                                                                                                                            | 256,409.81<br>72,542.65                                                                                                                                                                                   |
| Clive Thomas Metcalf(METCLI00001P)       23.19         Clive Thomas Metcalf(METCLI00002A)       6.56         Patricia Ann Metcalf(METPAT00001P)       63.35         Patricia Ann Metcalf(METPAT00002A)       6.90         Profit/(Loss) Available for Allocation       6.90                                                                                                                                                                                                                                              | 256,409.81<br>72,542.65<br>700,601.80                                                                                                                                                                     |
| Clive Thomas Metcalf(METCLI00001P)       23.19         Clive Thomas Metcalf(METCLI00002A)       6.56         Patricia Ann Metcalf(METPAT00001P)       63.35         Patricia Ann Metcalf(METPAT00002A)       6.90         Profit/(Loss) Available for Allocation         Total Available Profit       Clive Thomas Metcalf(METPAT00002A)                                                                                                                                                                                 | 256,409.81<br>72,542.65<br>700,601.80<br>76,293.19<br>161,841.31                                                                                                                                          |
| Clive Thomas Metcalf(METCLI00001P)23.19Clive Thomas Metcalf(METCLI00002A)6.56Patricia Ann Metcalf(METPAT00001P)63.35Patricia Ann Metcalf(METPAT00002A)6.90Profit/(Loss) Available for AllocationTotal Available ProfitFranking Credits                                                                                                                                                                                                                                                                                   | 256,409.81<br>72,542.65<br>700,601.80<br>76,293.19<br>161,841.31<br>17,144.13                                                                                                                             |
| Clive Thomas Metcalf(METCLI00001P) 23.19<br>Clive Thomas Metcalf(METCLI00002A) 6.56<br>Patricia Ann Metcalf(METPAT00001P) 63.35<br>Patricia Ann Metcalf(METPAT00002A) 6.90<br>Profit/(Loss) Available for Allocation<br>Total Available Profit<br>Franking Credits<br>TFN Credits                                                                                                                                                                                                                                        | 256,409.81<br>72,542.65<br>700,601.80<br>76,293.19<br>161,841.31<br>17,144.13<br>0.00                                                                                                                     |
| Clive Thomas Metcalf(METCLI00001P)23.19Clive Thomas Metcalf(METCLI00002A)6.56Patricia Ann Metcalf(METPAT00001P)63.35Patricia Ann Metcalf(METPAT00002A)6.90Profit/(Loss) Available for AllocationTotal Available ProfitFranking Credits                                                                                                                                                                                                                                                                                   | 256,409.81<br>72,542.65<br>700,601.80<br>76,293.19<br>161,841.31<br>17,144.13                                                                                                                             |
| Clive Thomas Metcalf(METCLI00001P) 23.19<br>Clive Thomas Metcalf(METCLI00002A) 6.56<br>Patricia Ann Metcalf(METPAT00001P) 63.35<br>Patricia Ann Metcalf(METPAT00002A) 6.90<br>Profit/(Loss) Available for Allocation<br>Total Available Profit<br>Franking Credits<br>TFN Credits                                                                                                                                                                                                                                        | 256,409.81<br>72,542.65<br>700,601.80<br>76,293.19<br>161,841.31<br>17,144.13<br>0.00                                                                                                                     |
| Clive Thomas Metcalf(METCLI00001P) 23.19<br>Clive Thomas Metcalf(METCLI00002A) 6.56<br>Patricia Ann Metcalf(METPAT00001P) 63.35<br>Patricia Ann Metcalf(METPAT00002A) 6.90<br>Profit/(Loss) Available for Allocation<br>Total Available Profit<br>Franking Credits<br>TFN Credits<br>FRW Credits                                                                                                                                                                                                                         | 256,409.81<br>72,542.65<br>700,601.80<br>76,293.19<br>161,841.31<br>17,144.13<br>0.00<br>0.00                                                                                                             |
| Clive Thomas Metcalf(METCLI00001P) 23.19<br>Clive Thomas Metcalf(METCLI00002A) 6.56<br>Patricia Ann Metcalf(METPAT00001P) 63.35<br>Patricia Ann Metcalf(METPAT00002A) 6.90<br>Profit/(Loss) Available for Allocation<br>Total Available Profit<br>Franking Credits<br>TFN Credits<br>FRW Credits<br>Total<br>Allocation to Members Weighting%<br>Clive Thomas Metcalf(METCLI00001P) 23.19                                                                                                                                | 256,409.81<br>72,542.65<br>700,601.80<br>76,293.19<br>161,841.31<br>17,144.13<br>0.00<br>0.00<br>178,985.44                                                                                               |
| Clive Thomas Metcalf(METCLI00001P) 23.19<br>Clive Thomas Metcalf(METCLI00002A) 6.56<br>Patricia Ann Metcalf(METPAT00001P) 63.35<br>Patricia Ann Metcalf(METPAT00002A) 6.90<br>Profit/(Loss) Available for Allocation<br>Total Available Profit<br>Franking Credits<br>TFN Credits<br>FRW Credits<br>Total<br>Allocation to Members Weighting%                                                                                                                                                                            | 256,409.81<br>72,542.65<br>700,601.80<br>76,293.19<br>161,841.31<br>17,144.13<br>0.00<br>0.00<br><b>178,985.44</b><br>Amount                                                                              |
| Clive Thomas Metcalf(METCLI00001P)       23.19         Clive Thomas Metcalf(METCLI00002A)       6.56         Patricia Ann Metcalf(METPAT00001P)       63.35         Patricia Ann Metcalf(METPAT00002A)       6.90         Profit/(Loss) Available for Allocation       6.90         Total Available Profit       Franking Credits         FRW Credits       FRW Credits         Total       Veighting%         Clive Thomas Metcalf(METCLI00001P)       23.19                                                            | 256,409.81<br>72,542.65<br>700,601.80<br>76,293.19<br>161,841.31<br>17,144.13<br>0.00<br>0.00<br>178,985.44<br>Amount<br>41,506.72                                                                        |
| Clive Thomas Metcalf(METCLI00001P)23.19Clive Thomas Metcalf(METCLI00002A)6.56Patricia Ann Metcalf(METPAT00001P)63.35Patricia Ann Metcalf(METPAT00002A)6.90Profit/(Loss) Available for AllocationTotal Available ProfitFranking CreditsFranking CreditsTFN CreditsFRW CreditsFRW CreditsMetcalf(METCLI00001P)23.1923.19Clive Thomas Metcalf(METCLI00001P)23.19Clive Thomas Metcalf(METCLI00002A)6.56                                                                                                                      | 256,409.81<br>72,542.65<br>700,601.80<br>76,293.19<br>161,841.31<br>17,144.13<br>0.00<br>0.00<br><b>178,985.44</b><br><b>Amount</b><br>41,506.72<br>11,741.44                                             |
| Clive Thomas Metcalf(METCLI00001P)23.19Clive Thomas Metcalf(METCLI00002A)6.56Patricia Ann Metcalf(METPAT00001P)63.35Patricia Ann Metcalf(METPAT00002A)6.90Profit/(Loss) Available for AllocationTotal Available ProfitFranking CreditsFranking CreditsFRW CreditsFRW CreditsClive Thomas Metcalf(METCLI00001P)23.19Clive Thomas Metcalf(METCLI00001P)23.19Clive Thomas Metcalf(METCLI00001P)23.19Clive Thomas Metcalf(METCLI00002A)6.56Patricia Ann Metcalf(METPAT00001P)63.35Patricia Ann Metcalf(METPAT00002A)6.906.90 | 256,409.81<br>72,542.65<br>700,601.80<br>76,293.19<br>161,841.31<br>17,144.13<br>0.00<br>0.00<br><b>178,985.44</b><br><b>Amount</b><br>41,506.72<br>11,741.44<br>113,387.28<br>12,350.00<br><b>Amount</b> |
| Clive Thomas Metcalf(METCLI00001P)23.19Clive Thomas Metcalf(METCLI00002A)6.56Patricia Ann Metcalf(METPAT00001P)63.35Patricia Ann Metcalf(METPAT00002A)6.90Profit/(Loss) Available for AllocationTotal Available ProfitFranking CreditsTFN CreditsFRW CreditsFRW CreditsTotalVeighting%Clive Thomas Metcalf(METCLI0001P)23.19Clive Thomas Metcalf(METCLI00002A)6.56Patricia Ann Metcalf(METPAT00002A)6.56Patricia Ann Metcalf(METPAT00002A)6.90                                                                           | 256,409.81<br>72,542.65<br>700,601.80<br>76,293.19<br>161,841.31<br>17,144.13<br>0.00<br>0.00<br><b>178,985.44</b><br><b>Amount</b><br>41,506.72<br>11,741.44<br>113,387.28<br>12,350.00                  |