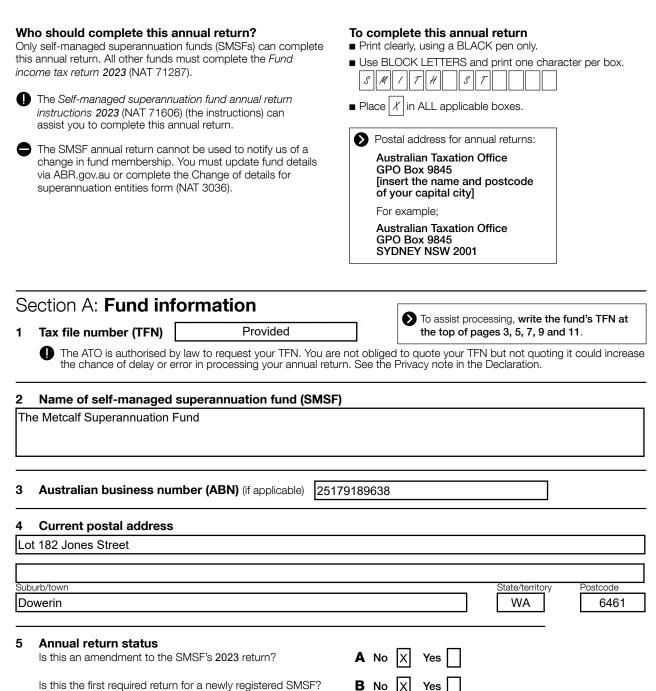

# **Create Entries Report**

For the period 01 July 2022 to 30 June 2023

| ate Entries Financial Year Summary 01 July 2022 - 30 June 2023 |             |
|----------------------------------------------------------------|-------------|
| Total Profit                                                   | Amoun       |
| Income                                                         | 168,784.47  |
| Less Expense                                                   | 84,051.85   |
| Total Profit                                                   | 84,732.62   |
| Tax Summary                                                    | Amoun       |
| Fund Tax Rate                                                  | 15.00 %     |
| Total Profit                                                   | 84,732.62   |
| Less Permanent Differences                                     | 121,281.60  |
| Less Timing Differences                                        | 0.00        |
| Less Exempt Pension Income                                     | 50,172.00   |
| Less Other Non Taxable Income                                  | (80,000.00) |
| Less LIC Deductions                                            | 0.00        |
| Add SMSF Non Deductible Expenses                               | 3,283.00    |
| Add Other Non Deductible Expenses                              | 0.00        |
| Add Total Franking/Foreign/TFN/FRW Credits                     | 17,150.30   |
| Less Realised Accounting Capital Gains                         | 0.00        |
| Less Accounting Trust Distributions                            | 8,807.57    |
| Add Taxable Trust Distributions                                | 4,895.21    |
| Add Distributed Foreign income                                 | 116.23      |
| Less Tax Losses Deducted                                       | 0.00        |
| Add SMSF Annual Return Rounding                                | (1.19)      |
| Taxable Income                                                 | 9,915.00    |
| Income Tax on Taxable Income or Loss                           | 1,487.25    |
| Profit/(Loss) Available for Allocation                         | Amount      |
| Total Available Profit                                         | 161,841.31  |
| Franking Credits                                               | 17,144.13   |
| TFN Credits                                                    | 0.00        |
| Foreign Credits                                                | 0.83        |
| FRW Credits                                                    | 0.00        |
| Total                                                          | 178,985.44  |
| Income Tax Expense Available for Allocation                    | Amoun       |
| Income Tax on Taxable Income or Loss                           | 1,487.25    |
| Member Specific Income Tax                                     | (433.70)    |
| Total Income Tax Expense Allocation                            | 1,053.55    |