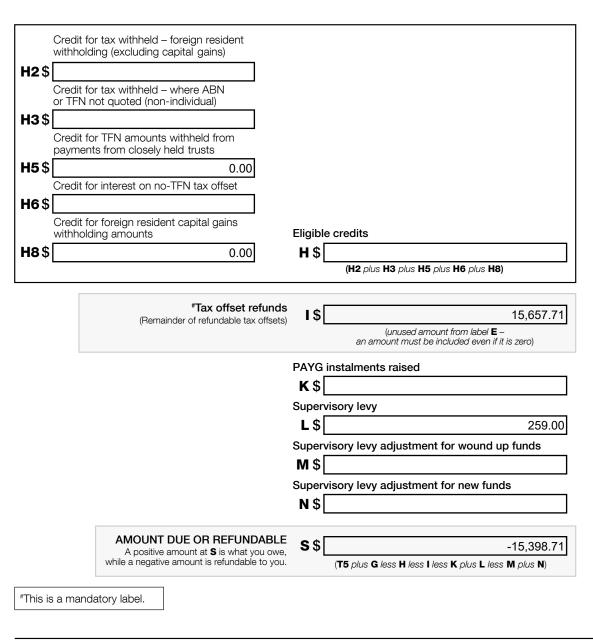

## Foreign Tax Offset Calculations

| Segment 01 July 2022 to 30 June 2023          |      |
|-----------------------------------------------|------|
| Claimable FTO - Unsegregated Pool             | 0.83 |
| Claimable FTO                                 | 0.83 |
| Total Claimable Foreign Credits for the Year  | 0.83 |
| Foreign Tax Offset (Label C1)                 | 0.83 |
| Applied/Claimed FTO                           | 0.83 |
| Allocations of Foreign Tax Offset to Members  |      |
| Clive Thomas Metcalf(METCLI00001P) - 0.00 %   | 0.00 |
| Clive Thomas Metcalf(METCLI00002A) - 48.74 %  | 0.40 |
| Patricia Ann Metcalf(METPAT00001P) - 0.00 %   | 0.00 |
| Patricia Ann Metcalf(METPAT00002A) - 51.26 %  | 0.43 |
| Total Foreign Tax Offset Allocated to Members | 0.83 |