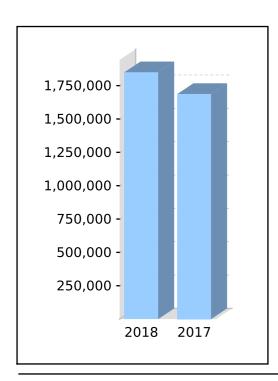

# **Detailed Statement of Financial Position**

As at 30 June 2018

|                                                                     | Note | 2018         | 2017         |
|---------------------------------------------------------------------|------|--------------|--------------|
|                                                                     |      | \$           | \$           |
| Assets                                                              |      |              |              |
| Investments                                                         |      |              |              |
| Interests in Partnerships (Australian)                              | 2    |              |              |
| Metre Investments Pty Ltd                                           |      | 438,042.31   | 444,593.59   |
| Investment                                                          | 3    |              |              |
| 1470 Anzac Avenue                                                   |      | 0.00         | 609,200.00   |
| Shares in Listed Companies (Australian)                             | 4    |              |              |
| Australia And New Zealand Banking Group Limited                     |      | 56,480.00    | 55,247.45    |
| Bank Of Queensland Limited.                                         |      | 30,570.00    | 47,311.90    |
| Commonwealth Bank Of Australia.                                     |      | 228,155.97   | 125,948.66   |
| Origin Energy Limited                                               |      | 28,264.54    | 17,752.25    |
| Renu Energy Limited                                                 |      | 120.00       | 13,623.00    |
| Shopping Centres Australasia Property Group                         |      | 1,960.00     | 1,151.76     |
| Westpac Banking Corporation                                         |      | 58,600.00    | 39,476.8     |
| Woolworths Group Limited                                            |      | 122,080.00   | 82,320.70    |
| Total Investments                                                   |      | 964,272.82   | 1,436,626.12 |
| Other Assets                                                        |      |              |              |
| Bank Accounts 1                                                     | 5    |              |              |
| BOQ Acc 90503512                                                    |      | 39,697.19    | 39,219.27    |
| CBA Direct Investment-18082352                                      |      | 931,360.46   | 226,110.53   |
| Improvements at Cost                                                |      | 0.00         | 15,800.00    |
| Total Other Assets                                                  |      | 971,057.65   | 281,129.80   |
| Total Assets                                                        |      | 1,935,330.47 | 1,717,755.92 |
| Less:                                                               |      |              |              |
| Liabilities                                                         |      |              |              |
| ATO Integrated client                                               |      | 2,906.68     | 4,515.41     |
| GST Payable                                                         |      | 650.00       | 0.00         |
| Income Tax Payable                                                  |      | 31,186.95    | 25,642.87    |
| Total Liabilities                                                   |      | 34,743.63    | 30,158.28    |
| Net assets available to pay benefits                                |      | 1,900,586.84 | 1,687,597.64 |
| Represented By :                                                    |      |              |              |
| Liability for accrued benefits allocated to members' accounts       | 6, 7 |              |              |
| Butler, Thomas - Accumulation                                       |      | 50,026.15    | 0.00         |
| Butler, Thomas - Pension (Account Based Pension)                    |      | 1,850,560.69 | 1,687,597.64 |
| Total Liability for accrued benefits allocated to members' accounts |      | 1,900,586.84 | 1,687,597.64 |

# **Members Summary Report** As at 30 June 2018

|                    |                    | Increas             | es              |                       |                  |                      | Decre         | eases                           |                       |                    |                    |
|--------------------|--------------------|---------------------|-----------------|-----------------------|------------------|----------------------|---------------|---------------------------------|-----------------------|--------------------|--------------------|
| Opening<br>Balance | Contributions      | Transfers<br>In     | Net<br>Earnings | Insurance<br>Proceeds | Pensions<br>Paid | Contributions<br>Tax | Taxes<br>Paid | Benefits Paid/<br>Transfers Out | Insurance<br>Premiums | Member<br>Expenses | Closing<br>Balance |
| Thomas Andrew      | Butler (Age: 69)   |                     |                 |                       |                  |                      |               |                                 |                       |                    |                    |
| BUTTHO00004A       | - Accumulation     |                     |                 |                       |                  |                      |               |                                 |                       |                    |                    |
|                    |                    | 50,000.00           | 26.15           |                       |                  |                      |               |                                 |                       |                    | 50,026.15          |
| BUTTHO00005P       | - Account Based Pe | nsion - Tax Free: 0 | .00%            |                       |                  |                      |               |                                 |                       |                    |                    |
| 1,687,597.64       |                    |                     | 261,471.91      |                       | 34,892.46        |                      | 13,616.40     | 50,000.00                       |                       |                    | 1,850,560.69       |
|                    |                    |                     |                 |                       |                  |                      |               |                                 |                       |                    |                    |
| 1,687,597.64       |                    | 50,000.00           | 261,498.06      |                       | 34,892.46        |                      | 13,616.40     | 50,000.00                       |                       |                    | 1,900,586.84       |
| 1,687,597.64       |                    | 50,000.00           | 261,498.06      |                       | 34,892.46        |                      | 13,616.40     | 50,000.00                       |                       |                    | 1,900,586.84       |

Preserved 1,602,705.18 Unrestricted Non Preserved 247,855.51

Restricted Non Preserved

Tax Free (0.00%)

Taxable 1,850,560.69

| Your Detailed Account Summary                   |                           |                           |
|-------------------------------------------------|---------------------------|---------------------------|
| Opening balance at 01/07/2017                   | This Year<br>1,687,597.64 | Last Year<br>1,687,597.64 |
| Increases to Member account during the period   |                           |                           |
| Employer Contributions                          |                           |                           |
| Personal Contributions (Concessional)           |                           |                           |
| Personal Contributions (Non Concessional)       |                           |                           |
| Government Co-Contributions Other Contributions |                           |                           |
| Proceeds of Insurance Policies                  |                           |                           |
| Transfers In                                    |                           |                           |
| Net Earnings                                    | 261,471.91                |                           |
| Internal Transfer In                            |                           |                           |
| Decreases to Member account during the period   |                           |                           |
| Pensions Paid                                   | 34,892.46                 |                           |
| Contributions Tax                               |                           |                           |
| Income Tax                                      | 13,616.40                 |                           |
| No TFN Excess Contributions Tax                 |                           |                           |
| Excess Contributions Tax                        |                           |                           |
| Refund Excess Contributions                     |                           |                           |
| Division 293 Tax                                |                           |                           |
| Insurance Policy Premiums Paid                  |                           |                           |
| Management Fees                                 |                           |                           |
| Member Expenses                                 |                           |                           |
| Benefits Paid/Transfers Out                     |                           |                           |
| Superannuation Surcharge Tax                    |                           |                           |
| Internal Transfer Out                           | 50,000.00                 |                           |
| Closing balance at 30/06/2018                   | 1,850,560.69              | 1,687,597.64              |