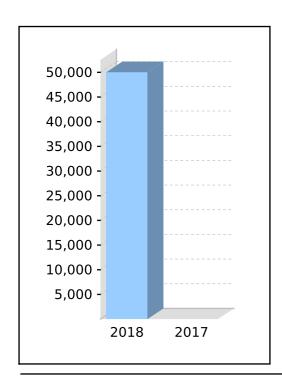

# **Detailed Statement of Financial Position**

As at 30 June 2018

|                                                                     | Note | 2018         | 2017         |
|---------------------------------------------------------------------|------|--------------|--------------|
|                                                                     |      | \$           | \$           |
| Assets                                                              |      |              |              |
| Investments                                                         |      |              |              |
| Interests in Partnerships (Australian)                              | 2    |              |              |
| Metre Investments Pty Ltd                                           |      | 438,042.31   | 444,593.59   |
| Investment                                                          | 3    |              |              |
| 1470 Anzac Avenue                                                   |      | 0.00         | 609,200.00   |
| Shares in Listed Companies (Australian)                             | 4    |              |              |
| Australia And New Zealand Banking Group Limited                     |      | 56,480.00    | 55,247.45    |
| Bank Of Queensland Limited.                                         |      | 30,570.00    | 47,311.90    |
| Commonwealth Bank Of Australia.                                     |      | 228,155.97   | 125,948.66   |
| Origin Energy Limited                                               |      | 28,264.54    | 17,752.25    |
| Renu Energy Limited                                                 |      | 120.00       | 13,623.00    |
| Shopping Centres Australasia Property Group                         |      | 1,960.00     | 1,151.76     |
| Westpac Banking Corporation                                         |      | 58,600.00    | 39,476.8     |
| Woolworths Group Limited                                            |      | 122,080.00   | 82,320.70    |
| Total Investments                                                   |      | 964,272.82   | 1,436,626.12 |
| Other Assets                                                        |      |              |              |
| Bank Accounts 1                                                     | 5    |              |              |
| BOQ Acc 90503512                                                    |      | 39,697.19    | 39,219.27    |
| CBA Direct Investment-18082352                                      |      | 931,360.46   | 226,110.53   |
| Improvements at Cost                                                |      | 0.00         | 15,800.00    |
| Total Other Assets                                                  |      | 971,057.65   | 281,129.80   |
| Total Assets                                                        |      | 1,935,330.47 | 1,717,755.92 |
| Less:                                                               |      |              |              |
| Liabilities                                                         |      |              |              |
| ATO Integrated client                                               |      | 2,906.68     | 4,515.41     |
| GST Payable                                                         |      | 650.00       | 0.00         |
| Income Tax Payable                                                  |      | 31,186.95    | 25,642.87    |
| Total Liabilities                                                   |      | 34,743.63    | 30,158.28    |
| Net assets available to pay benefits                                |      | 1,900,586.84 | 1,687,597.64 |
| Represented By :                                                    |      |              |              |
| Liability for accrued benefits allocated to members' accounts       | 6, 7 |              |              |
| Butler, Thomas - Accumulation                                       |      | 50,026.15    | 0.00         |
| Butler, Thomas - Pension (Account Based Pension)                    |      | 1,850,560.69 | 1,687,597.64 |
| Total Liability for accrued benefits allocated to members' accounts |      | 1,900,586.84 | 1,687,597.64 |

# **Members Summary Report** As at 30 June 2018

|                    |                    | Increas             | es              |                       |                  |                      | Decre         | eases                           |                       |                    |                    |
|--------------------|--------------------|---------------------|-----------------|-----------------------|------------------|----------------------|---------------|---------------------------------|-----------------------|--------------------|--------------------|
| Opening<br>Balance | Contributions      | Transfers<br>In     | Net<br>Earnings | Insurance<br>Proceeds | Pensions<br>Paid | Contributions<br>Tax | Taxes<br>Paid | Benefits Paid/<br>Transfers Out | Insurance<br>Premiums | Member<br>Expenses | Closing<br>Balance |
| Thomas Andrew      | Butler (Age: 69)   |                     |                 |                       |                  |                      |               |                                 |                       |                    |                    |
| BUTTHO00004A       | - Accumulation     |                     |                 |                       |                  |                      |               |                                 |                       |                    |                    |
|                    |                    | 50,000.00           | 26.15           |                       |                  |                      |               |                                 |                       |                    | 50,026.15          |
| BUTTHO00005P       | - Account Based Pe | nsion - Tax Free: 0 | .00%            |                       |                  |                      |               |                                 |                       |                    |                    |
| 1,687,597.64       |                    |                     | 261,471.91      |                       | 34,892.46        |                      | 13,616.40     | 50,000.00                       |                       |                    | 1,850,560.69       |
|                    |                    |                     |                 |                       |                  |                      |               |                                 |                       |                    |                    |
| 1,687,597.64       |                    | 50,000.00           | 261,498.06      |                       | 34,892.46        |                      | 13,616.40     | 50,000.00                       |                       |                    | 1,900,586.84       |
| 1,687,597.64       |                    | 50,000.00           | 261,498.06      |                       | 34,892.46        |                      | 13,616.40     | 50,000.00                       |                       |                    | 1,900,586.84       |

50,026.15

Your Balance

Total Benefits 50,026.15

**Preservation Components** 

Preserved 50,000.00 Unrestricted Non Preserved 26.15

Restricted Non Preserved

Tax Components

Tax Free