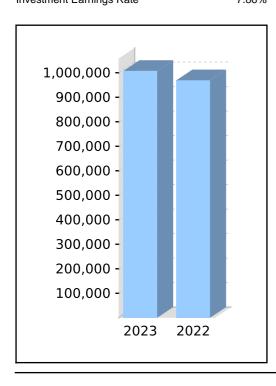

# **Statement of Financial Position**

As at 30 June 2023

|                                                               | Note   | 2023         | 2022         |
|---------------------------------------------------------------|--------|--------------|--------------|
|                                                               |        | \$           | \$           |
| Assets                                                        |        |              |              |
| Investments                                                   |        |              |              |
| Managed Investments (Australian)                              | 2      | 63,823.48    | 61,519.85    |
| Shares in Listed Companies (Australian)                       | 3      | 771,139.77   | 767,780.59   |
| Shares in Listed Companies (Overseas)                         | 4      | 378,674.33   | 266,866.35   |
| Stapled Securities                                            | 5      | 27,952.50    | 44,827.89    |
| Units in Listed Unit Trusts (Australian)                      | 6      | 221,826.47   | 261,868.36   |
| Units in Listed Unit Trusts (Overseas)                        | 7      | 14,717.13    | 15,962.86    |
| Units in Unlisted Unit Trusts (Australian)                    | 8      | 68,289.25    | 0.00         |
| Total Investments                                             |        | 1,546,422.93 | 1,418,825.90 |
| Other Assets                                                  |        |              |              |
| Macquarie a/c #8065                                           |        | 76,893.51    | 70,900.06    |
| Distributions Receivable                                      |        | 4,440.66     | 10,707.07    |
| Share Buy & Sell Clearing                                     |        | (1,946.34)   | (12,034.70)  |
| SMA Cash Account                                              |        | 33,744.16    | 68,175.36    |
| Dividends Receivable                                          |        | 0.00         | 14.25        |
| Income Tax Refundable                                         |        | 5,706.07     | 7,272.01     |
| Total Other Assets                                            |        | 118,838.06   | 145,034.05   |
| Total Assets                                                  |        | 1,665,260.99 | 1,563,859.95 |
| Net assets available to pay benefits                          |        | 1,665,260.99 | 1,563,859.95 |
| Represented by:                                               |        |              |              |
| Liability for accrued benefits allocated to members' accounts | 10, 11 |              |              |
| Gurr, Martin - Accumulation                                   |        | 17,435.05    | 0.00         |
| Gurr, Martin - Pension (Account Based Pension 2)              |        | 1,007,611.32 | 969,394.16   |
| Gurr, Martin - Pension (Account Based Pension 3)              |        | 19,074.61    | 19,512.21    |
| Gurr, Susan - Accumulation                                    |        | 5,548.31     | 574,953.58   |
| Gurr, Susan - Pension (Account Based Pension)                 |        | 615,591.70   | 0.00         |
|                                                               |        |              |              |