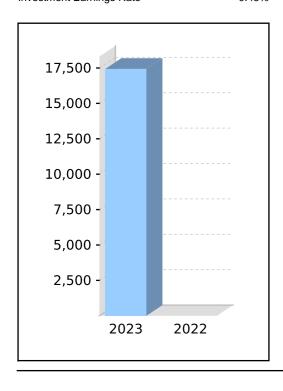

# **Statement of Financial Position**

As at 30 June 2023

|                                                               | Note   | 2023         | 2022         |
|---------------------------------------------------------------|--------|--------------|--------------|
|                                                               |        | \$           | \$           |
| Assets                                                        |        |              |              |
| Investments                                                   |        |              |              |
| Managed Investments (Australian)                              | 2      | 63,823.48    | 61,519.85    |
| Shares in Listed Companies (Australian)                       | 3      | 771,139.77   | 767,780.59   |
| Shares in Listed Companies (Overseas)                         | 4      | 378,674.33   | 266,866.35   |
| Stapled Securities                                            | 5      | 27,952.50    | 44,827.89    |
| Units in Listed Unit Trusts (Australian)                      | 6      | 221,826.47   | 261,868.36   |
| Units in Listed Unit Trusts (Overseas)                        | 7      | 14,717.13    | 15,962.86    |
| Units in Unlisted Unit Trusts (Australian)                    | 8      | 68,289.25    | 0.00         |
| Total Investments                                             |        | 1,546,422.93 | 1,418,825.90 |
| Other Assets                                                  |        |              |              |
| Macquarie a/c #8065                                           |        | 76,893.51    | 70,900.06    |
| Distributions Receivable                                      |        | 4,440.66     | 10,707.07    |
| Share Buy & Sell Clearing                                     |        | (1,946.34)   | (12,034.70)  |
| SMA Cash Account                                              |        | 33,744.16    | 68,175.36    |
| Dividends Receivable                                          |        | 0.00         | 14.25        |
| Income Tax Refundable                                         |        | 5,706.07     | 7,272.01     |
| Total Other Assets                                            |        | 118,838.06   | 145,034.05   |
| Total Assets                                                  |        | 1,665,260.99 | 1,563,859.95 |
| Net assets available to pay benefits                          |        | 1,665,260.99 | 1,563,859.95 |
| Represented by:                                               |        |              |              |
| Liability for accrued benefits allocated to members' accounts | 10, 11 |              |              |
| Gurr, Martin - Accumulation                                   |        | 17,435.05    | 0.00         |
| Gurr, Martin - Pension (Account Based Pension 2)              |        | 1,007,611.32 | 969,394.16   |
| Gurr, Martin - Pension (Account Based Pension 3)              |        | 19,074.61    | 19,512.21    |
| Gurr, Susan - Accumulation                                    |        | 5,548.31     | 574,953.58   |
| Gurr, Susan - Pension (Account Based Pension)                 |        | 615,591.70   | 0.00         |
|                                                               |        |              |              |