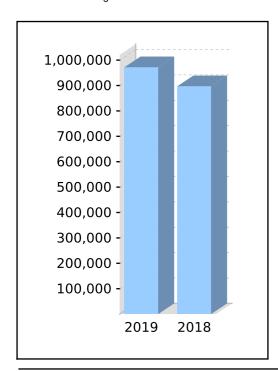

## **Statement of Financial Position**

|                                                                     | Note   | 2019      | 2018      |
|---------------------------------------------------------------------|--------|-----------|-----------|
|                                                                     |        | \$        | \$        |
| Assets                                                              |        |           |           |
| Investments                                                         |        |           |           |
| Managed Investments (Australian)                                    | 2      | 76,922    | 37,013    |
| Shares in Listed Companies (Australian)                             | 3      | 2,283,130 | 2,233,800 |
| Shares in Listed Companies (Overseas)                               | 4      | 51,678    | 13,140    |
| Units in Listed Unit Trusts (Australian)                            | 5      | 222,903   | 118,173   |
| Total Investments                                                   | _      | 2,634,633 | 2,402,126 |
| Other Assets                                                        |        |           |           |
| Distributions Receivable                                            |        | 5,793     | 6,313     |
| Dividends Receivable                                                |        | 875       | 72        |
| Bank Accounts                                                       | 6      | 110,326   | 100,029   |
| Term Deposits                                                       | 6      | 407,962   | 593,120   |
| Income Tax Refundable                                               |        | 117,792   | 44,062    |
| Total Other Assets                                                  | _      | 642,748   | 743,596   |
| Total Assets                                                        | _      | 3,277,381 | 3,145,722 |
| Less:                                                               |        |           |           |
| Liabilities                                                         |        |           |           |
| Sundry Creditors                                                    |        | 0         | 1,068     |
| Total Liabilities                                                   | _      | 0         | 1,068     |
| Net assets available to pay benefits                                | _<br>= | 3,277,381 | 3,144,654 |
| Represented by:                                                     |        |           |           |
| Liability for accrued benefits allocated to members' accounts       |        |           |           |
| Renison, Michael - Pension (ABP1)                                   |        | 972,050   | 897,307   |
| Renison, Michael - Pension (ABP2)                                   |        | 215,910   | 199,267   |
| Renison, Michael - Pension (ABP3)                                   |        | 60,772    | 56,093    |
| Renison, Michael - Pension (ABP4)                                   |        | 241,616   | 222,72    |
| Renison, Jennifer - Accumulation                                    |        | 30,842    | 61,808    |
| Renison, Jennifer - Pension (ABP1)                                  |        | 1,432,773 | 1,411,808 |
| Renison, Jennifer - Pension (ABP2)                                  |        | 323,418   | 295,650   |
| Total Liability for accrued benefits allocated to members' accounts | _      | 3,277,381 | 3,144,654 |