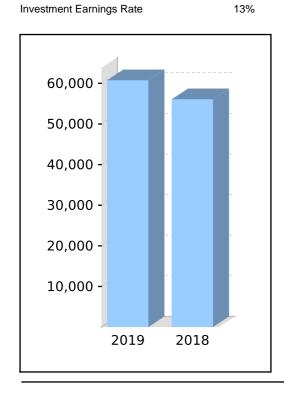

## **Statement of Financial Position**

|                                                                     | Note   | 2019      | 2018      |
|---------------------------------------------------------------------|--------|-----------|-----------|
|                                                                     |        | \$        | \$        |
| Assets                                                              |        |           |           |
| Investments                                                         |        |           |           |
| Managed Investments (Australian)                                    | 2      | 76,922    | 37,013    |
| Shares in Listed Companies (Australian)                             | 3      | 2,283,130 | 2,233,800 |
| Shares in Listed Companies (Overseas)                               | 4      | 51,678    | 13,140    |
| Units in Listed Unit Trusts (Australian)                            | 5      | 222,903   | 118,173   |
| Total Investments                                                   | _      | 2,634,633 | 2,402,126 |
| Other Assets                                                        |        |           |           |
| Distributions Receivable                                            |        | 5,793     | 6,313     |
| Dividends Receivable                                                |        | 875       | 72        |
| Bank Accounts                                                       | 6      | 110,326   | 100,029   |
| Term Deposits                                                       | 6      | 407,962   | 593,120   |
| Income Tax Refundable                                               |        | 117,792   | 44,062    |
| Total Other Assets                                                  | _      | 642,748   | 743,596   |
| Total Assets                                                        | _      | 3,277,381 | 3,145,722 |
| Less:                                                               |        |           |           |
| Liabilities                                                         |        |           |           |
| Sundry Creditors                                                    |        | 0         | 1,068     |
| Total Liabilities                                                   | _      | 0         | 1,068     |
| Net assets available to pay benefits                                | _<br>= | 3,277,381 | 3,144,654 |
| Represented by:                                                     |        |           |           |
| Liability for accrued benefits allocated to members' accounts       |        |           |           |
| Renison, Michael - Pension (ABP1)                                   |        | 972,050   | 897,307   |
| Renison, Michael - Pension (ABP2)                                   |        | 215,910   | 199,267   |
| Renison, Michael - Pension (ABP3)                                   |        | 60,772    | 56,093    |
| Renison, Michael - Pension (ABP4)                                   |        | 241,616   | 222,72    |
| Renison, Jennifer - Accumulation                                    |        | 30,842    | 61,808    |
| Renison, Jennifer - Pension (ABP1)                                  |        | 1,432,773 | 1,411,808 |
| Renison, Jennifer - Pension (ABP2)                                  |        | 323,418   | 295,650   |
| Total Liability for accrued benefits allocated to members' accounts | _      | 3,277,381 | 3,144,654 |