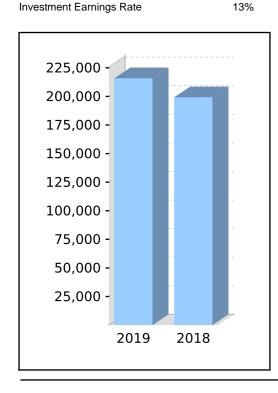

## **Statement of Financial Position**

|                                                                     | Note   | 2019      | 2018      |
|---------------------------------------------------------------------|--------|-----------|-----------|
|                                                                     |        | \$        | \$        |
| Assets                                                              |        |           |           |
| Investments                                                         |        |           |           |
| Managed Investments (Australian)                                    | 2      | 76,922    | 37,013    |
| Shares in Listed Companies (Australian)                             | 3      | 2,283,130 | 2,233,800 |
| Shares in Listed Companies (Overseas)                               | 4      | 51,678    | 13,140    |
| Units in Listed Unit Trusts (Australian)                            | 5      | 222,903   | 118,173   |
| Total Investments                                                   | _      | 2,634,633 | 2,402,126 |
| Other Assets                                                        |        |           |           |
| Distributions Receivable                                            |        | 5,793     | 6,313     |
| Dividends Receivable                                                |        | 875       | 72        |
| Bank Accounts                                                       | 6      | 110,326   | 100,029   |
| Term Deposits                                                       | 6      | 407,962   | 593,120   |
| Income Tax Refundable                                               |        | 117,792   | 44,062    |
| Total Other Assets                                                  | _      | 642,748   | 743,596   |
| Total Assets                                                        | _      | 3,277,381 | 3,145,722 |
| Less:                                                               |        |           |           |
| Liabilities                                                         |        |           |           |
| Sundry Creditors                                                    |        | 0         | 1,068     |
| Total Liabilities                                                   | _      | 0         | 1,068     |
| Net assets available to pay benefits                                | _<br>= | 3,277,381 | 3,144,654 |
| Represented by:                                                     |        |           |           |
| Liability for accrued benefits allocated to members' accounts       |        |           |           |
| Renison, Michael - Pension (ABP1)                                   |        | 972,050   | 897,307   |
| Renison, Michael - Pension (ABP2)                                   |        | 215,910   | 199,267   |
| Renison, Michael - Pension (ABP3)                                   |        | 60,772    | 56,093    |
| Renison, Michael - Pension (ABP4)                                   |        | 241,616   | 222,72    |
| Renison, Jennifer - Accumulation                                    |        | 30,842    | 61,808    |
| Renison, Jennifer - Pension (ABP1)                                  |        | 1,432,773 | 1,411,808 |
| Renison, Jennifer - Pension (ABP2)                                  |        | 323,418   | 295,650   |
| Total Liability for accrued benefits allocated to members' accounts | _      | 3,277,381 | 3,144,654 |