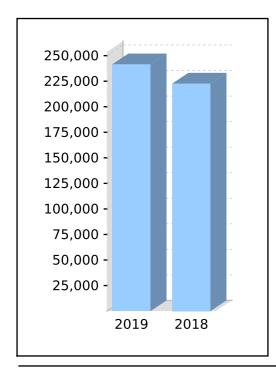

## **Statement of Financial Position**

|                                                                     | Note   | 2019      | 2018      |
|---------------------------------------------------------------------|--------|-----------|-----------|
|                                                                     |        | \$        | \$        |
| Assets                                                              |        |           |           |
| Investments                                                         |        |           |           |
| Managed Investments (Australian)                                    | 2      | 76,922    | 37,013    |
| Shares in Listed Companies (Australian)                             | 3      | 2,283,130 | 2,233,800 |
| Shares in Listed Companies (Overseas)                               | 4      | 51,678    | 13,140    |
| Units in Listed Unit Trusts (Australian)                            | 5      | 222,903   | 118,173   |
| Total Investments                                                   | _      | 2,634,633 | 2,402,126 |
| Other Assets                                                        |        |           |           |
| Distributions Receivable                                            |        | 5,793     | 6,313     |
| Dividends Receivable                                                |        | 875       | 72        |
| Bank Accounts                                                       | 6      | 110,326   | 100,029   |
| Term Deposits                                                       | 6      | 407,962   | 593,120   |
| Income Tax Refundable                                               |        | 117,792   | 44,062    |
| Total Other Assets                                                  | _      | 642,748   | 743,596   |
| Total Assets                                                        | _      | 3,277,381 | 3,145,722 |
| Less:                                                               |        |           |           |
| Liabilities                                                         |        |           |           |
| Sundry Creditors                                                    |        | 0         | 1,068     |
| Total Liabilities                                                   | _      | 0         | 1,068     |
| Net assets available to pay benefits                                | _<br>= | 3,277,381 | 3,144,654 |
| Represented by:                                                     |        |           |           |
| Liability for accrued benefits allocated to members' accounts       |        |           |           |
| Renison, Michael - Pension (ABP1)                                   |        | 972,050   | 897,307   |
| Renison, Michael - Pension (ABP2)                                   |        | 215,910   | 199,267   |
| Renison, Michael - Pension (ABP3)                                   |        | 60,772    | 56,093    |
| Renison, Michael - Pension (ABP4)                                   |        | 241,616   | 222,72    |
| Renison, Jennifer - Accumulation                                    |        | 30,842    | 61,808    |
| Renison, Jennifer - Pension (ABP1)                                  |        | 1,432,773 | 1,411,808 |
| Renison, Jennifer - Pension (ABP2)                                  |        | 323,418   | 295,650   |
| Total Liability for accrued benefits allocated to members' accounts | _      | 3,277,381 | 3,144,654 |