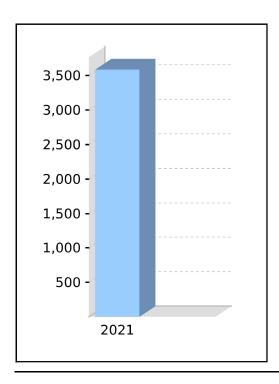

# 49000 - Profit/Loss Allocation Account

#### 2021 Financial Year

| Preparer Thomas N | asmyth Reviewer Sam Greco      | Status        | s Completed   |         |
|-------------------|--------------------------------|---------------|---------------|---------|
| Account<br>Code   | Description                    | CY<br>Balance | LY<br>Balance | Change  |
| 49000             | Profit/Loss Allocation Account | \$72,331.39   | \$75,535.91   | (4.24)% |
|                   | TOTAL                          | CY<br>Balance | LY<br>Balance |         |
|                   |                                | \$72,331.39   | \$75,535.91   |         |