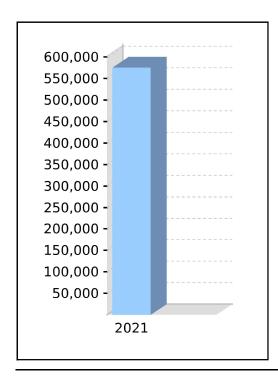

# 48500 - Income Tax Expense

#### 2021 Financial Year

| Preparer Thomas N | asmyth Reviewer Sam Greco | Status        | <b>S</b> Completed |          |
|-------------------|---------------------------|---------------|--------------------|----------|
| Account<br>Code   | Description               | CY<br>Balance | LY<br>Balance      | Change   |
| 48500             | Income Tax Expense        | \$227.85      | \$2,795.40         | (91.85)% |
|                   | TOTAL                     | CY<br>Balance | LY<br>Balance      |          |
|                   |                           | \$227.85      | \$2,795.40         |          |