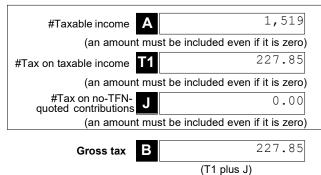

# **Statement of Taxable Income**

For the year ended 30 June 2021

|                                            | 2021<br>\$  |
|--------------------------------------------|-------------|
| Benefits accrued as a result of operations | 72,559.24   |
| Less                                       |             |
| Increase in MV of investments              | 84,258.34   |
| Realised Accounting Capital Gains          | (17,342.51) |
| Non Taxable Contributions                  | 4,125.93    |
|                                            | 71,041.76   |
| SMSF Annual Return Rounding                | 1.52        |
| Taxable Income or Loss                     | 1,519.00    |
| Income Tax on Taxable Income or Loss       | 227.85      |
| CURRENT TAX OR REFUND                      |             |
|                                            | 227.85      |
| Supervisory Levy                           | 259.00      |
| AMOUNT DUE OR REFUNDABLE                   | 486.85      |