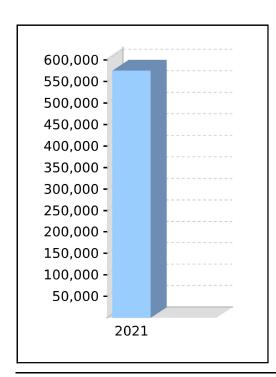

Account Description: Accumulation

Nominated Beneficiaries

N/A

Vested Benefits 575,281.22
Total Death Benefit 575,281.22

Current Salary 0.00
Previous Salary 0.00

Disability Benefit 0.00

#### Your Balance

Total Benefits 575,281.22

**Preservation Components** 

Preserved 575,281.22

Unrestricted Non Preserved Restricted Non Preserved

Tax Components

Tax Free 96,046.94 Taxable 479,234.28