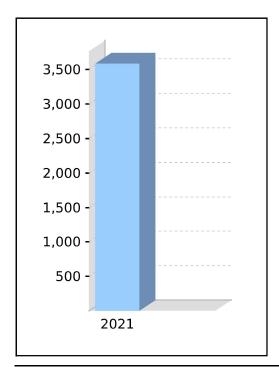

Nominated Beneficiaries N/A

Vested Benefits 3,584.83

Total Death Benefit 3,584.83

Current Salary 0.00
Previous Salary 0.00
Disability Benefit 0.00

#### Your Balance

Total Benefits 3,584.83

**Preservation Components** 

Preserved 161.95 Unrestricted Non Preserved 3,422.88

Restricted Non Preserved

Tax Components

 Tax Free
 3,161.95

 Taxable
 422.88