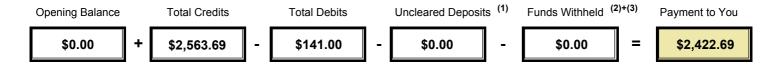

## Rental Income (All figures are GST inclusive)

| Property                            | Tenant                                   | Rent                | Paid \$  | From     | To <sup>(4)</sup> | Carried <sup>(5)</sup> |
|-------------------------------------|------------------------------------------|---------------------|----------|----------|-------------------|------------------------|
| 2502E/888 Collins Street, Docklands | Jonathan Duque Gonzalez & Kanami Iwasaki | \$2541.96 per month | 2,563.69 | 23/03/19 | 22/04/19          | \$43.46                |

### Income and Expenses Summary for 2502E/888 Collins Street (All figures are GST inclusive)

| Description     | Paid By / Paid To | Dr       | GST     | Cr         | GST    |
|-----------------|-------------------|----------|---------|------------|--------|
| Rent payments   | Gonzalez          |          |         | 2,563.69   |        |
| Management fees |                   | 141.00   | 12.82   |            |        |
|                 |                   | \$141.00 | \$12.82 | \$2.563.69 | \$0.00 |

#### Payments to You

| Date       | Property                 | Details | Amount     |
|------------|--------------------------|---------|------------|
| 26/03/2019 | 2502E/888 Collins Street |         | 2422.69    |
|            |                          |         | \$2,422.69 |