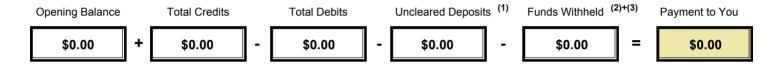

#### Notes:

- (1) Funds that have not yet been cleared by the bank.
- (2) Funds withheld by request.
- (3) Funds withheld for unpaid invoices.
- (4) Full rental period paid to date.
- (5) Partial rent paid by the tenant carried forward into the next rent period.