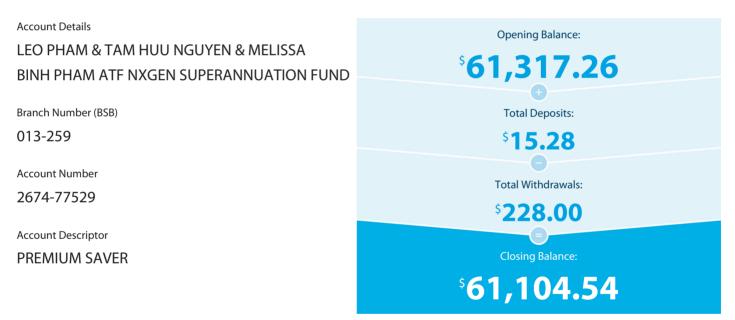

## WELCOME TO YOUR ANZ ACCOUNT AT A GLANCE

| Account Details<br>LEO PHAM & TAM HUU NGUYEN & MELISSA<br>BINH PHAM ATF NXGEN SUPERANNUATION FUND | Opening Balance:<br>\$61,104.54 |
|---------------------------------------------------------------------------------------------------|---------------------------------|
| Branch Number (BSB)<br>013-259                                                                    | Total Deposits:<br>\$1,571.29   |
| Account Number<br>2674-77529                                                                      | Total Withdrawals:              |
| Account Descriptor PREMIUM SAVER                                                                  | Closing Balance:<br>\$62,204.83 |