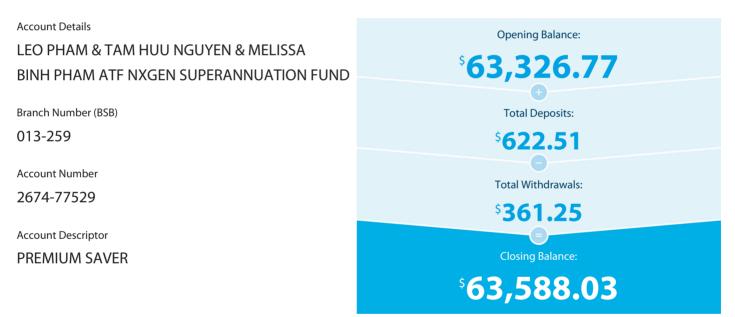

## WELCOME TO YOUR ANZ ACCOUNT AT A GLANCE

| Account Details<br>LEO PHAM & TAM HUU NGUYEN & MELISSA<br>BINH PHAM ATF NXGEN SUPERANNUATION FUND | Opening Balance:<br>\$63,588.03          |
|---------------------------------------------------------------------------------------------------|------------------------------------------|
| Branch Number (BSB)<br>013-259                                                                    | Total Deposits:<br>\$978.59              |
| Account Number<br>2674-77529                                                                      | Total Withdrawals:<br>\$ <b>3,249.36</b> |
| Account Descriptor PREMIUM SAVER                                                                  | Closing Balance:                         |
|                                                                                                   | °61,317.26                               |