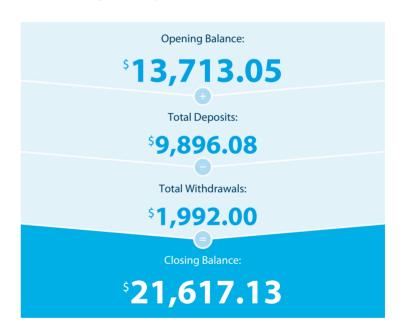

#### Transaction Details

Please retain this statement for taxation purposes

| Date           | Transaction Details                                                     | Withdrawals (\$) | Deposits (\$) | Balance (\$) |
|----------------|-------------------------------------------------------------------------|------------------|---------------|--------------|
| 2022<br>29 JUL | OPENING BALANCE                                                         |                  |               | 13,713.05    |
| 01 AUG         | TRANSFER FROM FIRST NATIONAL B FNBILO                                   |                  | 9,896.08      | 23,609.13    |
| 05 AUG         | ANZ INTERNET BANKING BPAY ANZ CARDS {401010}                            | 4.00             |               | 23,605.13    |
| 12 AUG         | <b>ANZ INTERNET BANKING PAYMENT 872269</b> TO JACOB BROSNAN             | 110.00           |               | 23,495.13    |
| 15 AUG         | ANZ INTERNET BANKING BPAY ANZ CARDS {247918} EFFECTIVE DATE 13 AUG 2022 | 54.00            |               | 23,441.13    |
| 26 AUG         | ANZ INTERNET BANKING BPAY TAX OFFICE PAYMENT {365325}                   | 1,824.00         |               | 21,617.13    |
|                | TOTALS AT END OF PAGE                                                   | \$1,992.00       | \$9,896.08    |              |
|                | TOTALS AT END OF PERIOD                                                 | \$1,992.00       | \$9,896.08    | \$21,617.13  |