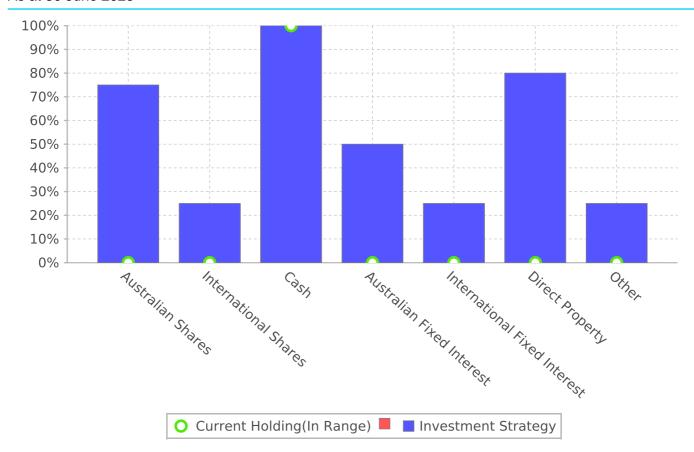

## **Investment Strategy Comparison Report**

As at 30 June 2023

|                              | <b>Current Holding</b> |         | Investment Strategy |         | Portfolio Position |
|------------------------------|------------------------|---------|---------------------|---------|--------------------|
| Asset Type                   | \$                     | %       | Min %               | Max %   |                    |
| Australian Shares            | 0.00                   | 0.00%   | 0.00%               | 75.00%  | Within Range       |
| International Shares         | 0.00                   | 0.00%   | 0.00%               | 25.00%  | Within Range       |
| Cash                         | 426,170.77             | 100.00% | 0.00%               | 100.00% | Within Range       |
| Australian Fixed Interest    | 0.00                   | 0.00%   | 0.00%               | 50.00%  | Within Range       |
| International Fixed Interest | 0.00                   | 0.00%   | 0.00%               | 25.00%  | Within Range       |
| Direct Property              | 0.00                   | 0.00%   | 0.00%               | 80.00%  | Within Range       |
| Other                        | 0.00                   | 0.00%   | 0.00%               | 25.00%  | Within Range       |
|                              | 426,170.77             |         |                     |         |                    |