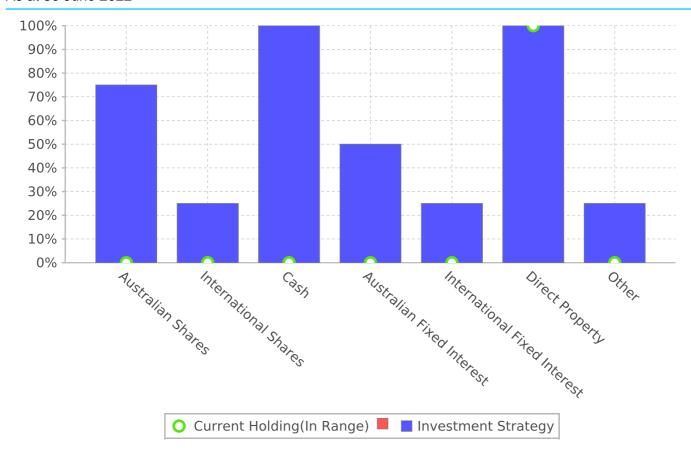

## **Investment Strategy Comparison Report**

As at 30 June 2022

|                              | <b>Current Holding</b> |         | Investment Strategy |         | Portfolio Position |
|------------------------------|------------------------|---------|---------------------|---------|--------------------|
| Asset Type                   | \$                     | %       | Min %               | Max %   |                    |
| Australian Shares            | 0.00                   | 0.00%   | 0.00%               | 75.00%  | Within Range       |
| International Shares         | 0.00                   | 0.00%   | 0.00%               | 25.00%  | Within Range       |
| Cash                         | 0.00                   | 0.00%   | 0.00%               | 100.00% | Within Range       |
| Australian Fixed Interest    | 0.00                   | 0.00%   | 0.00%               | 50.00%  | Within Range       |
| International Fixed Interest | 0.00                   | 0.00%   | 0.00%               | 25.00%  | Within Range       |
| Direct Property              | 547,548.41             | 100.00% | 0.00%               | 100.00% | Within Range       |
| Other                        | 0.00                   | 0.00%   | 0.00%               | 25.00%  | Within Range       |
|                              | 547,548.41             |         |                     |         |                    |