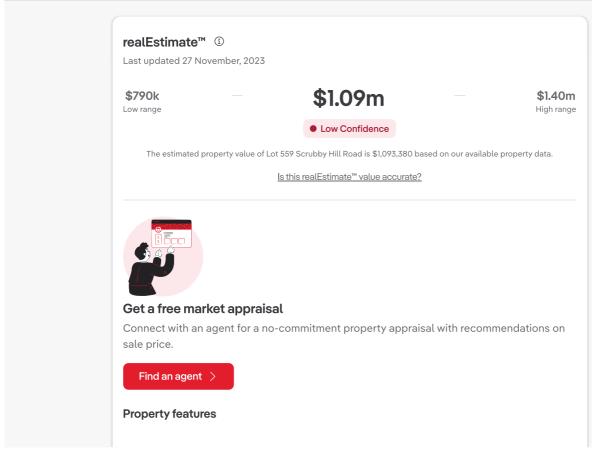

#### Suggested next steps

Find out how much equity your can access

Calculate equity >

Complete these steps before you move

Moving checklist >

Calculate how much you could borrow

Your borrowing power >

Personalised advertising: We show you more relevant advertising based on your activity. Prefer us not to? Opt Out of personalisation.