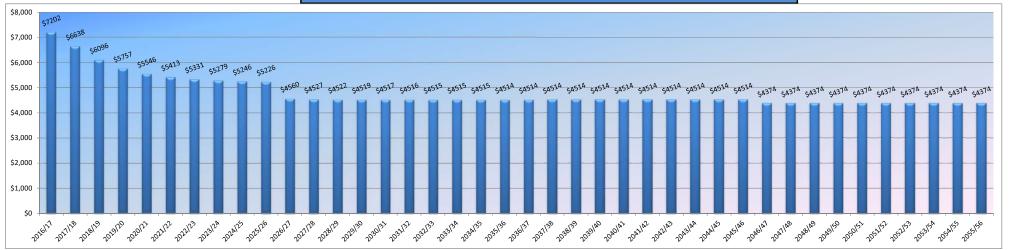

| TOTAL PRIME COST DEPRECIATION PER YEAR | 7,202 | 6,638 | 6,096 | 5,757 | 5,546 | 5,413 | 5,331 | 5,279 | 5,246 | 5,226 | 134,265 |
|----------------------------------------|-------|-------|-------|-------|-------|-------|-------|-------|-------|-------|---------|
|                                        |       |       |       |       |       |       |       |       |       |       | 1       |