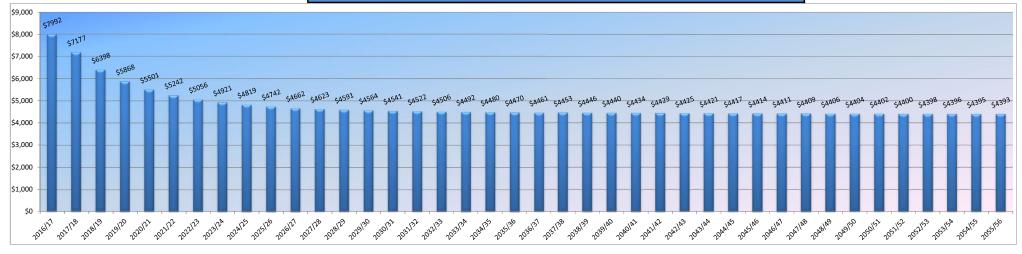

| TOTAL DIMINISHING VALUE DEPRECIATION PER YEAR | 7,992 | 7,177 | 6,398 | 5,868 | 5,501 | 5,242 | 5,056                                     | 4,921 | 4,819 | 4,742                                                 | 134,283 |
|-----------------------------------------------|-------|-------|-------|-------|-------|-------|-------------------------------------------|-------|-------|-------------------------------------------------------|---------|
|                                               |       |       |       |       | Ŷ     |       | rs<br>Road, Heidelberg<br>Heidelberg 3084 |       | qs@ba | 8 4033<br>aglinpartners.com.au<br>aglinpartners.com.a | u<br>I  |